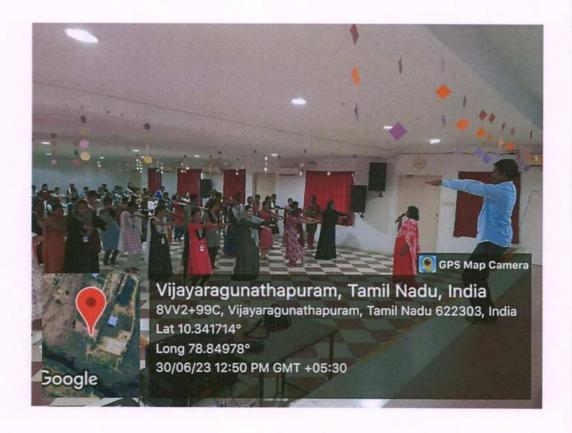

#### **Cultural Activities**

Dr. S.THILAGAVATHI M.E., Ph.D., PRINCIPAL SRI BHARATHI ENGINEERING COLLEGE FOR WOMEN

Kaikkurchi - 622 303, Pudukkottai Dt.

#### **Cultural Activities**

#### **Cultural Activities**

Dr. S.THILAGAVATHI N.E., Ph.D.,
PRINCIPAL
SRI BHARATHI ENGINEERING
COLLEGE FOR WOMEN
Kaikkurchi - 622 303, Pudukkottai Dt.