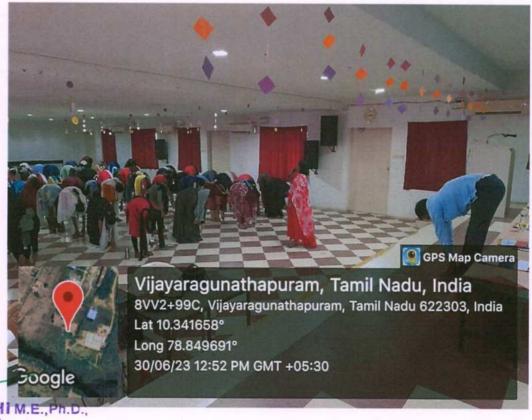

#### **Cultural Activities**

Dr. S.THILAGAVATHI M.E., Ph.D., PRINCIPAL SRI BHARATHI ENGINEERING COLLEGE FOR WOMEN

Kaikkurchi - 622 303, Pudukkottai Dt.

#### **Cultural Activities**