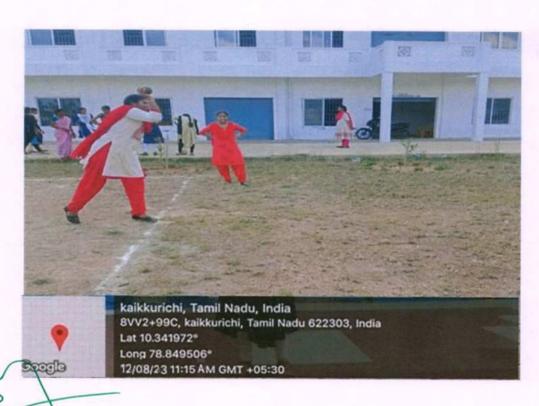

tted by

**IQAC** 

**Internal Quality Assurance Cell** 

Sri Bharathi Engineering College for Women



(Approved by AICTE, New Delhi, Affiliated to Anna University, Chennai-25) Kaikkurichi, Pudukkottai, Tamil Nadu — 622 303, India



7.3.1 – Portray the performance of institution in one area distinctive to its priority and thrust within 200 words

Institutional distinctiveness in website

**View** 





## 7.3.1 – Portray the performance of institution in one area distinctive to its priority and thrust

#### **Sports Activities**





Dr. S.THILAGAVATHI M.E., Ph.D.,

# To a second

#### SRI BHARATHI ENGINEERING COLLEGE FOR WOMEN

(Approved by AICTE, New Delhi, Affiliated to Anna University, Chennai-25) Kaikkurichi, Pudukkottai, Tamil Nadu – 622 303, India



#### **Sports Activities**





Dr. S.THILAGAVATHI M.E., Ph.D.,



(Approved by AICTE, New Delhi, Affiliated to Anna University, Chennai-25) Kaikkurichi; Pudukkottai, Tamil Nadu – 622 303, India



#### **Sports Activities**





Or. S.THILAGAVATHI M.E., Ph.D., PRINCIPAL SR! BHARATHI ENGINEERING COLLEGE FOR WOMEN Kaikkurchi - 622 303, Pudukkottai Dt.

(Approved by AICTE, New Delhi, Affiliated to Anna University, Chennai-25) Kaikkurichi, Pudukkottai, Tamil Nadu – 622 303, India



#### **Sports Activities**





Dr. S.THILAGEVATHI M.E., Ph.D.,
PRINCIPAL
SR! BHARATHI ENGINEERING
COLLEGE FOR WOMEN
Kaikkurchi - 622 303, Pudukkottai DI.

## S

#### SRI BHARATHI ENGINEERING COLLEGE FOR WOMEN

(Approved by AICTE, New Delhi, Affiliated to Anna University, Chennai-25) Kaikkurichi, Pudukkottai, Tamil Nadu – 622 303, India



###