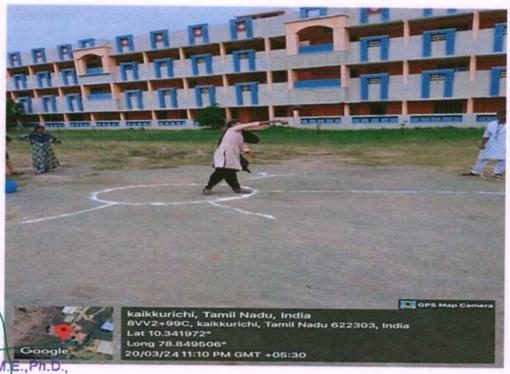

OR WOMEN

(Approved by AICTE, New Delhi and Affiliated to Anna University, Chennai)

Kaikkurichi, Pudukkottai -622 303

www.sbec.edu.in

### **NAAC - AQAR DOCUMENTS**



Quality Indicator Frame Work

Criterion — 7
Institutional Values and Best Practices

Submitted by

**IQAC** 

**Internal Quality Assurance Cell** 

Sri Bharathi Engineering College for Women



(Approved by AICTE, New Delhi, Affiliated to Anna University, Chennai-25) Kaikkurichi, Pudukkottai, Tamil Nadu — 622 303, India



7.3.1 – Portray the performance of institution in one area distinctive to its priority and thrust within 200 words

Institutional distinctiveness in website

**View** 





## 7.3.1 – Portray the performance of institution in one area distinctive to its priority and thrust

#### **Sports Activities**





Dr. S.THILAGAVATHI M.E., Ph.D.,

# To a second

#### SRI BHARATHI ENGINEERING COLLEGE FOR WOMEN

(Approved by AICTE, New Delhi, Affiliated to Anna University, Chennai-25) Kaikkurichi, Pudukkottai, Tamil Nadu – 622 303, India



#### **Sports Activities**





Dr. S.THILAGAVATHI M.E., Ph.D.,



(Approved by AICTE, New Delhi, Affiliated to Anna University, Chennai-25) Kaikkurichi; Pudukkottai, Tamil Nadu – 622 303, India



#### **Sports Activities**





Or. S.THILAGAVATHI M.E., Ph.D., PRINCIPAL SR! BHARATHI ENGINEERING COLLEGE FOR WOMEN Kaikkurchi - 622 303, Pudukkottai Dt.

(Approved by AICTE, New Delhi, Affiliated to Anna University, Chennai-25) Kaikkurichi, Pudukkottai, Tamil Nadu – 622 303, India



#### **Sports Activities**





Dr. S.THILAGEVATHI M.E., Ph.D.,
PRINCIPAL
SR! BHARATH