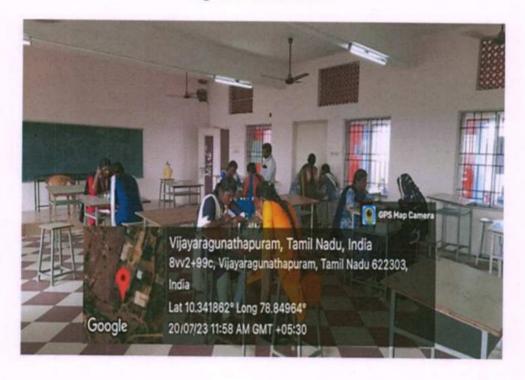

FOR WOMEN

(Approved by AICTE, New Delhi and Affiliated to Anna University, Chennai)

Kaikkurichi, Pudukkottai -622 303

www.sbec.edu.in

### **NAAC - AQAR DOCUMENTS**



Quality Indicator Frame Work

Criterion — 7
Institutional Values and Best Practices

Submitted by

**IQAC** 

**Internal Quality Assurance Cell** 

Sri Bharathi Engineering College for Women



(Approved by AICTE, New Delhi, Affiliated to Anna University, Chennai-25) Kaikkurichi, Pudukkottai, Tamil Nadu — 622 303, India



7.3.1 – Portray the performance of institution in one area distinctive to its priority and thrust within 200 words

Institutional distinctiveness in website

**View** 





## 7.3.1 – Portray the performance of institution in one area distinctive to its priority and thrust

#### **Sports Activities**





Dr. S.THILAGAVATHI M.E., Ph.D.,

# To a second

#### SRI BHARATHI ENGINEERING COLLEGE FOR WOMEN

(Approved by AICTE, New Delhi, Affiliated to Anna University, Chennai-25) Kaikkurichi, Pudukkottai, Tamil Nadu – 622 303, India



#### **Sports Activities**





Dr. S.THILAGAVATHI M.E., Ph.D.,



(Approved by AICTE, New Delhi, Affiliated to Anna University, Chennai-25) Kaikkurichi; Pudukkottai, Tamil Nadu – 622 303, India



#### **Sports Activities**





Or. S.THILAGAVATHI M.E., Ph.D., PRINCIPAL SR! BHARATHI ENGINEERING COLLEGE FOR WOMEN Kaikkurchi - 622 303, Pudukkottai Dt.

(Approved by AICTE, New Delhi, Affiliated to Anna University, Chennai-25) Kaikkurichi, Pudukkottai, Tamil Nadu – 622 303, India



#### **Sports Activities**





Dr. S.THILAGEVATHI M.E., Ph.D.,
PRINCIPAL
SR! BHARA