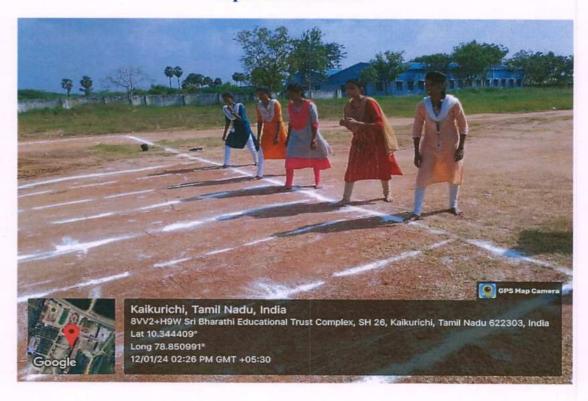

#### **Sports Activities**

Dr. S.THILAGAVATHI M.E., Ph.D.,

(Approved by AICTE, New Delhi, Affiliated to Anna University, Chennai-25) Kaikkurichi; Pudukkottai, Tamil Nadu – 622 303, India