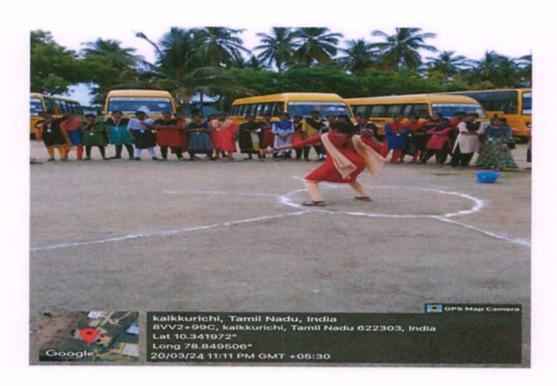

#### **Cultural Activities**

Dr. S.THILAGAVATHI M.E., Ph.D., PRINCIPAL SRI BHARATHI ENGINEERING COLLEGE FOR WOMEN

Kaikkurchi - 622 303, Pudukkottai Dt.

#### **Cultural Activities**