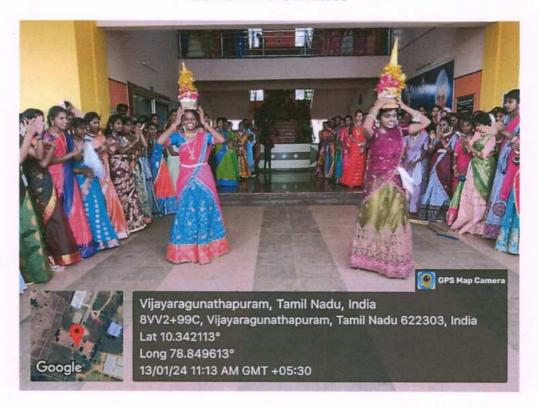

#### **Cultural Activities**

Dr. S.THILAGAVATHI M.E., Ph.D., PRINCIPAL SRI BHARATHI ENGINEERING COLLEGE FOR WOMEN

Kaikkurchi - 622 303, Pudukkottai Dt.

#### **Cultural Activities**