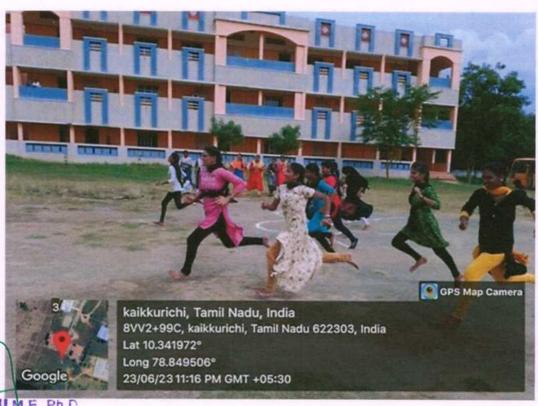

#### **Sports Activities**

Dr. S.THILAGAVATHUM.E., PA.D.,
PRINCIPAL
SRI BHARATHI ENGINEERING
COLLEGE FOR WOMEN
Kaikkurchi - 622 303, Pudukkottai Dt.