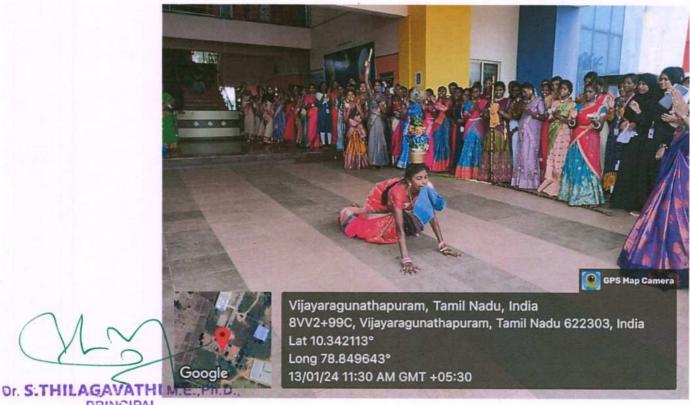

#### **Cultural Activities**

Dr. S.THILAGAVATHI M.E., Ph.D., PRINCIPAL SRI BHARATHI ENGINEERING COLLEGE FOR WOMEN

Kaikkurchi - 622 303, Pudukkottai Dt.

#### **Cultural Activities**