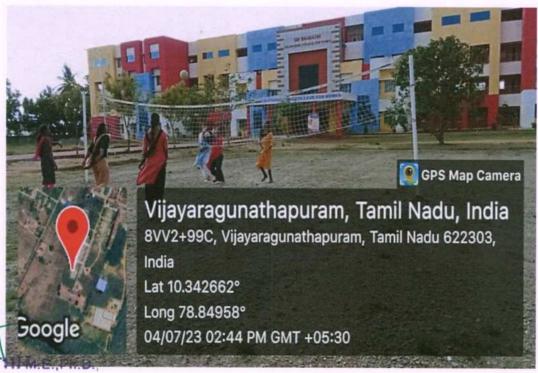

#### **Sports Activities**

#### **Sports Activities**

Dr. S.THILAGAVATHUM.E., PA.D.,
PRINCIPAL
SRI BHARATHI ENGINEERING
COLLEGE FOR WOMEN
Kaikkurchi - 622 303, Pudukkottai Dt.