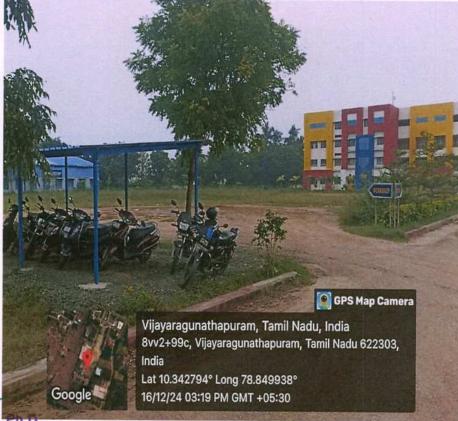

#### Battery powered vehicles:

Battery autos rickshaws has reduced carbon foot print, improved air quality on college campus and cost savings.

Dr. S.THILAGAVATHHM.E., Ph.D. PRINCIPAL SRI BHARATHI ENGINEERING COLLEGE FOR WOMEN Kaikkurchi - 622 303, Pudukkottal Dt.