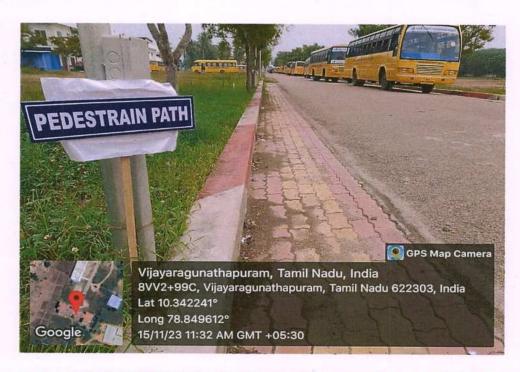

#### Pedestrian friendly pathways:

Pedestrian paths provide safe and convenient connections between campus buildings, facilities, and outdoor spaces, facilitating easy movement for students, faculty, staff, and visitors.