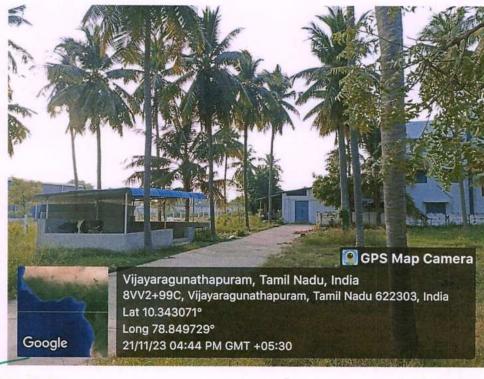

#### Landscaping with trees and plants:

Dr. S.THILAGAVATHI M.E., Ph.D., PRINCIPAL SRI BHARATHI ENGINEERING COLLEGE FOR WOMEN Kaikkurchi - 622 303, Pudukkoltai Dt.

(Approved by AICTE, New Delhi, Affiliated to Anna University, Chennai-25) Kaikkurichi, Pudukkottai, Tamil Nadu – 622 303, India