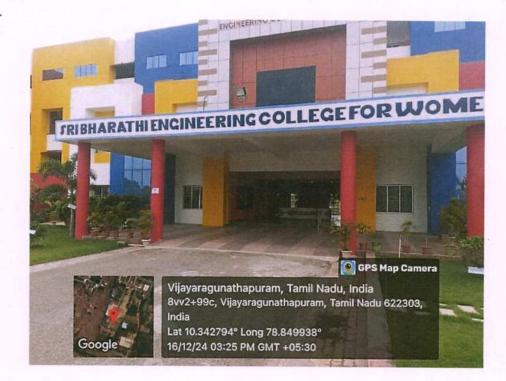

#### **Restricted entry of automobiles:**

Dr. S.THILAGAVATHI M.E., PH.T PRINCIPAL SRI BHARATHI ENGINEERING COLLEGE FOR WOMEN Kaikkurchi - 622 303, Pudukkottai DL

SRI BHARATHI ENGINEERING COLLEGE FOR WOMEN (Approved by AICTE, New Delhi, Affiliated to Anna University, Chennai-25) Kaikkurichi, Pudukkottai, Tamil Nadu – 622 303, India