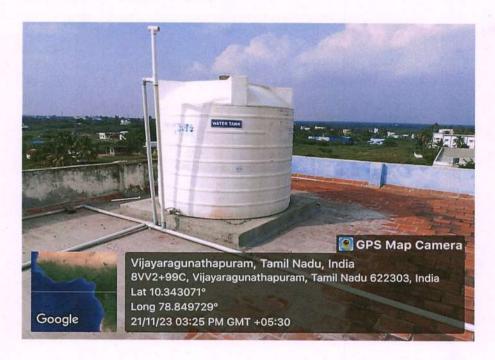

## WATER TANK - (MAIN BUILDING)

The water tank has been located in the top of the building and providing a steady supply of water for various routine purpose.