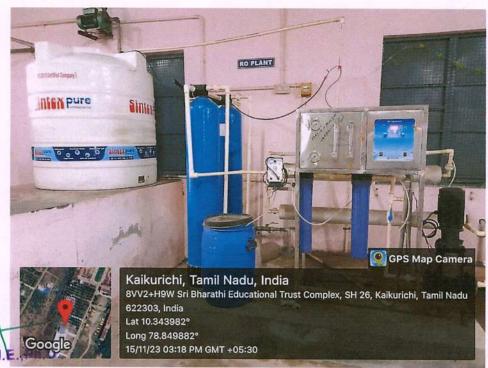

## REVERSE OSMOSIS PLANT (RO PLANT) - HOSTEL

PRINCIPAL SRI BHARATHI ENGINEERING COLLEGE FOR WOMEN Kaikkurchi - 622 303, Pudukkoital Dt.