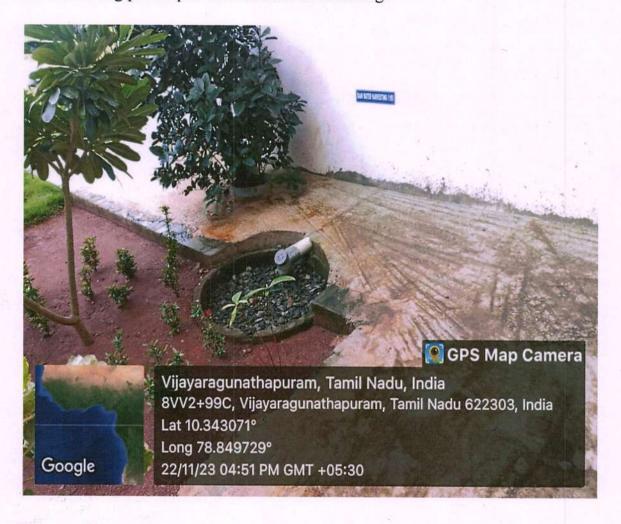

| 6              |
| 3.                       |                               | Construction of tanks and bunds                                   | 7              |
| 4.                       |                               | Waste water recycling                                             | 9              |
| 5.                       |                               | Maintenance of water bodies and distribution system in the campus | 10             |





# Water conservation facilities available in the Institution

#### RAIN WATER HARVESTING PIT

Rainwater harvesting pits are an essential component of RWH systems minimize storm water runoff, and contribute to environmental sustainability. In college campus rain water harvesting pit are provided around the building.



PRINCIPAL SRIBHARATHI ENGINEERING

SRIBHARATHI ENGINEERING COLLEGE FOR WOMEN Kaikkurchi - 622 383, Pudukkettai 91;





#### RAIN WATER HARVESTING PIT









#### RAIN WATER HARVESTING POND



Dr. S.THILAGAVATHI M.E.Ph.D.

PRINCIPAL SRI BHARATHI ENGINEERING COLLEGE FOR WOMEN Kaikkurchi - 622 303, Pudukkottai Di,





#### **BORE WELL 1**



#### **BORE WELL 2**



Dr. S.THILAGAVATHI M.E., Ph.Q.,

PRINCIPAL
SRI BHARATHI ENGINEERING
COLLEGE FOR WOMEN
Kaikkurghi 1 622 303, Pudukkottai Dt.





## WATER TANK - (MAIN BUILDING)

The water tank has been located in the top of the building and providing a steady supply of water for various routine purpose.



## WATER TANK – (HOSTEL BUILDING)



Dr. S.THILAGAVATHI M.E.,
PRINCIPAL

PRINCIPAL
SRI BHARATHI ENGINEERING
COLLEGE FOR WOMEN
Kaikkurchi