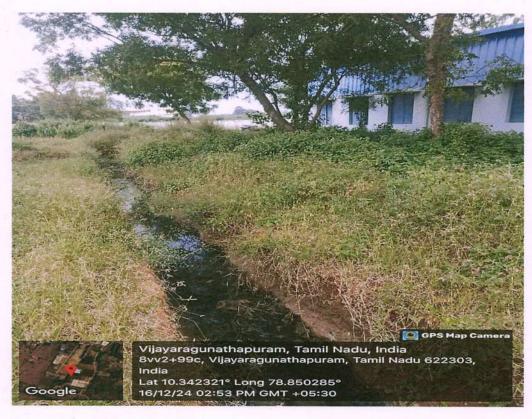

D.

PRINCIPAL SRI BHARATHI ENGINEERING COLLEGE FOR WOMEN Kaikkurchi - 622 303, Pudukkottai Di,





#### **BORE WELL 1**



#### **BORE WELL 2**



Dr. S.THILAGAVATHI M.E., Ph.Q.,

PRINCIPAL
SRI BHARATHI ENGINEERING
COLLEGE FOR WOMEN
Kaikkurghi 1 622 303, Pudukkottai Dt.





## WATER TANK - (MAIN BUILDING)

The water tank has been located in the top of the building and providing a steady supply of water for various routine purpose.



## WATER TANK – (HOSTEL BUILDING)



Dr. S.THILAGAVATHI M.E.,
PRINCIPAL

PRINCIPAL
SRI BHARATHI ENGINEERING
COLLEGE FOR WOMEN
Kaikkurchi - 622 303, Pudukkottai DL





#### RAIN WATER HARVESTING POND



Dr. S.THILAGAVATHI M.E., PA.B.,

PRINCIPAL
SRI BHARATHI ENGINEERING
COLLEGE FOR WOMEN
Kaikkurchi - 622 303, Pudukkettai Dt.





#### WASTE WATER RECYCLING









#### WATER DISTRIBUTION THROUGH PIPE LINES



## REVERSE OSMOSIS PLANT (RO PLANT) - HOSTEL



PRINCIPAL SRI BHARATHI ENGINEERING COLLEGE FOR WOMEN Kaikkurchi - 622 303, Pudukkoital Dt.







## WATER PURIFIER 1 (MAIN BUILDING - GROUND FLOOR)



## WATER PURIFIER 2 (MAIN BUILDING - 1ST FLOOR)



Dr. S.THILAGAVATHIM.

PRINCIPAL
SRI BHARATHI ENGINEERING
COLLEGE FOR WOMEN
Kaikkurchi - 622 303, Pudukkottai Dt.