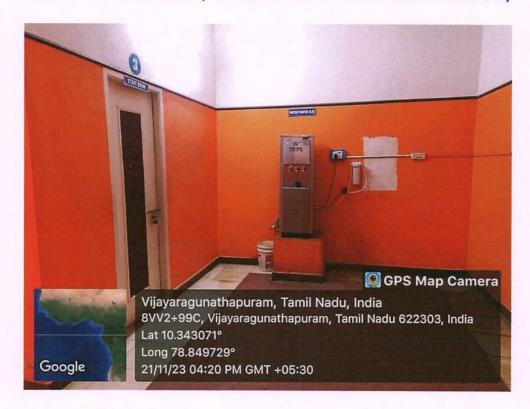

03, Pudukkottai Dt.





## WATER TANK - (MAIN BUILDING)

The water tank has been located in the top of the building and providing a steady supply of water for various routine purpose.



## WATER TANK – (HOSTEL BUILDING)



Dr. S.THILAGAVATHI M.E.,
PRINCIPAL

PRINCIPAL
SRI BHARATHI ENGINEERING
COLLEGE FOR WOMEN
Kaikkurchi - 622 303, Pudukkottai DL





#### RAIN WATER HARVESTING POND



Dr. S.THILAGAVATHI M.E., PA.B.,

PRINCIPAL
SRI BHARATHI ENGINEERING
COLLEGE FOR WOMEN
Kaikkurchi - 622 303, Pudukkettai Dt.





#### WASTE WATER RECYCLING









#### WATER DISTRIBUTION THROUGH PIPE LINES



## REVERSE OSMOSIS PLANT (RO PLANT) - HOSTEL



PRINCIPAL SRI BHARATHI ENGINEERING COLLEGE FOR WOMEN Kaikkurchi - 622 303, Pudukkoital Dt.







## WATER PURIFIER 1 (MAIN BUILDING - GROUND FLOOR)



## WATER PURIFIER 2 (MAIN BUILDING - 1ST FLOOR)



Dr. S.THILAGAVATHIM.

PRINCIPAL
SRI BHARATHI ENGINEERING
COLLEGE FOR WOMEN
Kaikkurchi - 622 303, Pudukkottai Dt.