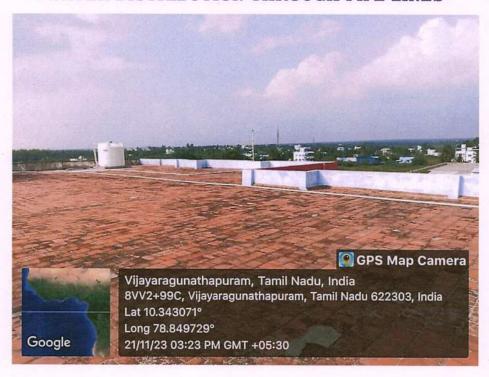

## WATER TANK - (MAIN BUILDING)

The water tank has been located in the top of the building and providing a steady supply of water for various routine purpose.