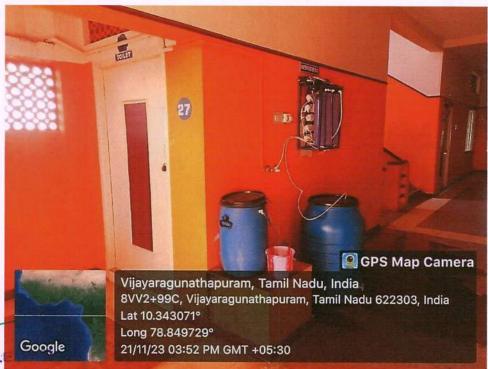

## WATER PURIFIER 2 (MAIN BUILDING - 1ST FLOOR)

Dr. S.THILAGAVATHIM.

PRINCIPAL
SRI BHARATHI ENGINEERING
COLLEGE FOR WOMEN
Kaikkurchi - 622 303, Pudukkottai Dt.