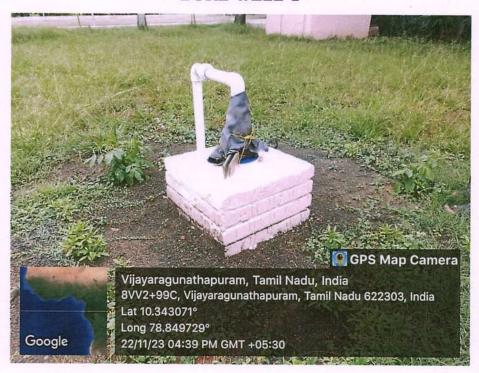

#### **BORE WELL 2**

Dr. S.THILAGAVATHI M.E., Ph.Q.,

PRINCIPAL
SRI BHARATHI ENGINEERING
COLLEGE FOR WOMEN
Kaikkurghi 1 622 303, Pudukkottai Dt.