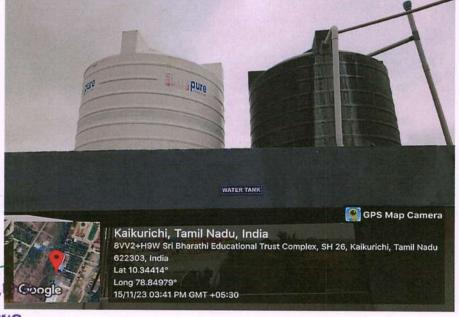

## WATER TANK - (MAIN BUILDING)

The water tank has been located in the top of the building and providing a steady supply of water for various routine purpose.