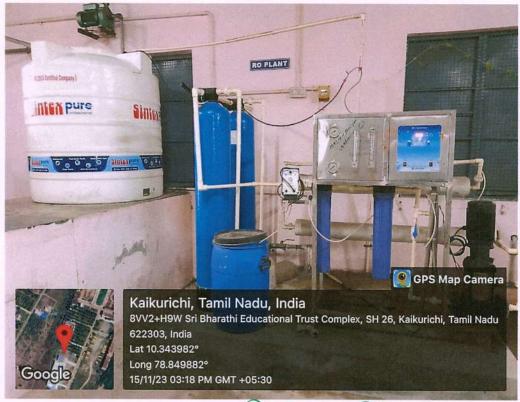

## REVERSE OSMOSIS PLANT (RO PLANT) - HOSTEL

PRINCIPAL SRI BHARATHI ENGINEERING COLLEGE FOR WOMEN Kaikkurchi - 622 303, Pudukkoital Dt.