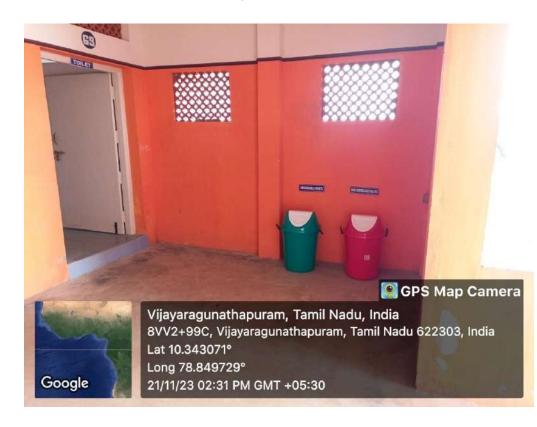

|  |
| 4.                       |                                                 | Waste Recycling system                      | 9              |  |



(Approved by AICTE, New Delhi, Affiliated to Anna University, Chennai-25) Kaikkurichi, Pudukkottai, Tamil Nadu – 622 303, India



# Management of the various types of degradable and non degradable waste

#### DEGRADABLE AND NON DEGRADABLE WASTE BIN (MAIN BUILDING-GROUND FLOOR)



### DEGRADABLE AND NON DEGRADABLE WASTE BIN (MAIN BUILDING-FIRST FLOOR)





(Approved by AICTE, New Delhi, Affiliated to Anna University, Chennai-25) Kaikkurichi, Pudukkottai, Tamil Nadu – 622 303, India



#### DEGRADABLE AND NON DEGRADABLE WASTE BIN (MAIN BUILDING-SECOND FLOOR)



### DEGRADABLE AND NON DEGRADABLE WASTE BIN (MAIN BUILDING-THIRD FLOOR)





(Approved by AICTE, New Delhi, Affiliated to Anna University, Chennai-25) Kaikkurichi, Pudukkottai, Tamil Nadu – 622 303, India



#### **CHEMICAL WASTE**





(Approved by AICTE, New Delhi, Affiliated to Anna University, Chennai-25) Kaikkurichi, Pudukkottai, Tamil Nadu – 622 303, India



#### E WASTE MANAGEMENT





(Approved by AICTE, New Delhi, Affiliated to Anna University, Chennai-25) Kaikkurichi, Pudukkottai, Tamil Nadu – 622 303, India



#### NAPKINE DISPOSAL MACHINE



#### **SEGREGATION OF WASTE**





(Approved by AICTE, New Delhi, Affiliated to Anna University, Chennai-25) Kaikkurichi, Pudukkottai, Tamil Nadu – 622 303, India



#### WASTE RECYCLING SYSTEM







(Approved by AICTE, New Delhi, Affiliated to Anna University, Chennai-25) Kaikkurichi, Pudukkottai, Tamil Nadu