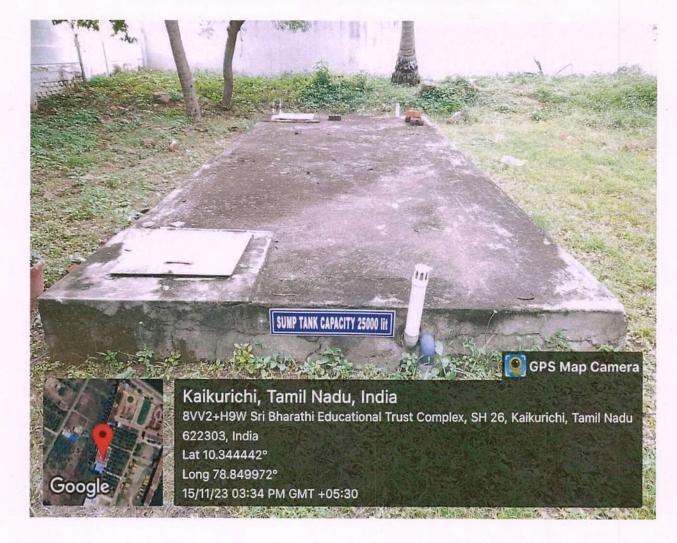

#### SEGREGATION OF WASTE

SRI BHARATHI ENGINEERING COLLEGE FOR WOMEN (Approved by AICTE, New Delhi, Affiliated to Anna University, Chennai-25) Kaikkurichi, Pudukkottai, Tamil Nadu – 622 303, India

SUMP TANK-HOSTEL (CAPACITY 25,000 Liter)