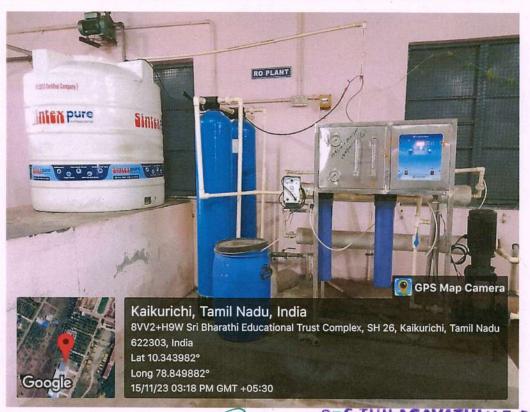

#### WASTE RECYCLING SYSTEM

(Approved by AICTE, New Delhi, Affiliated to Anna University, Chennai-25) Kaikkurichi, Pudukkottai, Tamil Nadu – 622 303, India

(Approved by AICTE, New Delhi, Affiliated to Anna University, Chennai-25) Kaikkurichi, Pudukkottai, Tamil Nadu – 622 303, India

WASTE RECYCLING SYSTEM

S.THILAGAVATHI M.E., Ph.D., PRINCIPAL SRI BHARATHI ENGINEERING COLLEGE FOR WOMEN Kaikkurchi - 622 303, Pudukkottai Dt

(Approved by AICTE, New Delhi, Affiliated to Anna University, Chennai-25) Kaikkurichi, Pudukkottai, Tamil Nadu – 622 303, India