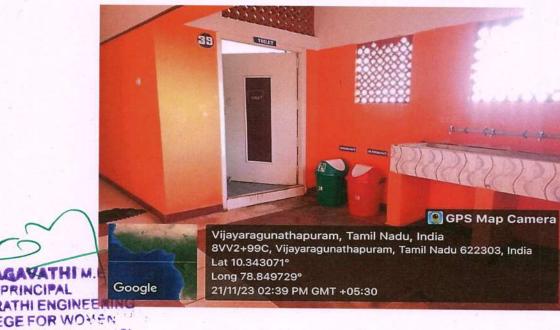

### DEGRADABLE AND NON DEGRADABLE WASTE BIN (MAIN BUILDING-FIRST FLOOR)

(Approved by AICTE, New Delhi, Affiliated to Anna University, Chennai-25) Kaikkurichi, Pudukkottai, Tamil Nadu – 622 303, India