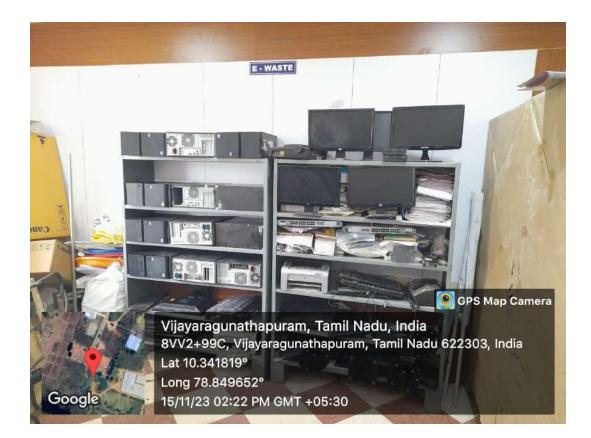

#### E WASTE MANAGEMENT

(Approved by AICTE, New Delhi, Affiliated to Anna University, Chennai-25) Kaikkurichi, Pudukkottai, Tamil Nadu – 622 303, India

#### E WASTE MANAGEMENT

Dr. S.THILAGAVATHI M.E. Ph.D., PRINCIPAL SRI-BHARATHI ENGINEERING COLLEGE FOR WOMEN Kaikkurchi - 822 383, Pudukkottaj Dt.

(Approved by AICTE, New Delhi, Affiliated to Anna University, Chennai-25) Kaikkurichi, Pudukkottai, Tamil Nadu – 622 303, India