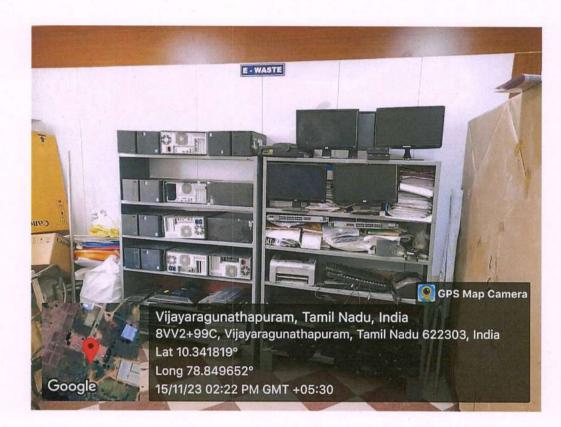

#### E WASTE MANAGEMENT

(Approved by AICTE, New Delhi, Affiliated to Anna University, Chennai-25) Kaikkurichi, Pudukkottai, Tamil Nadu – 622 303, India

#### E WASTE MANAGEMENT

Dr. S.THILAGAVATHI M.E. Ph.D., PRINCIPAL SRI-BHARATHI ENGINEERING COLLEGE FOR WOMEN Kaikkurchi - 822 383, Pudukkottaj Dt.

(Approved by AICTE, New Delhi, Affiliated to Anna University, Chennai-25) Kaikkurichi, Pudukkottai, Tamil Nadu – 622 303, India