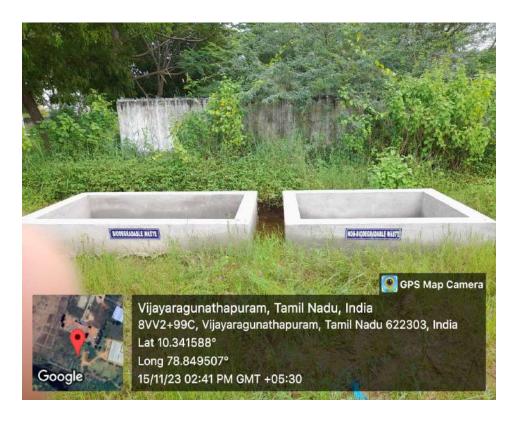

# Management of the various types of degradable and non degradable waste

#### DEGRADABLE AND NON DEGRADABLE WASTE BIN (MAIN BUILDING-GROUND FLOOR)