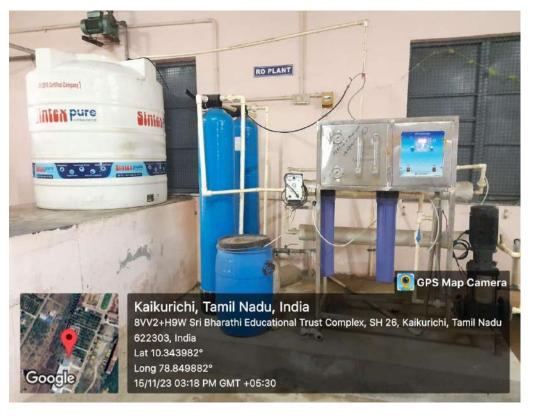

#### WASTE RECYCLING SYSTEM

(Approved by AICTE, New Delhi, Affiliated to Anna University, Chennai-25) Kaikkurichi, Pudukkottai, Tamil Nadu – 622 303, India

(Approved by AICTE, New Delhi, Affiliated to Anna University, Chennai-25) Kaikkurichi, Pudukkottai, Tamil Nadu – 622 303, India

WASTE RECYCLING SYSTEM

S.THILAGAVATHI M.E., Ph.D., PRINCIPAL SRI BHARATHI ENGINEERING COLLEGE FOR WOMEN Kaikkurchi - 622 303, Pudukkottai Dt

(Approved by AICTE, New Delhi, Affiliated to Anna University, Chennai-25) Kaikkurichi, Pudukkottai, Tamil Nadu – 622 303, India