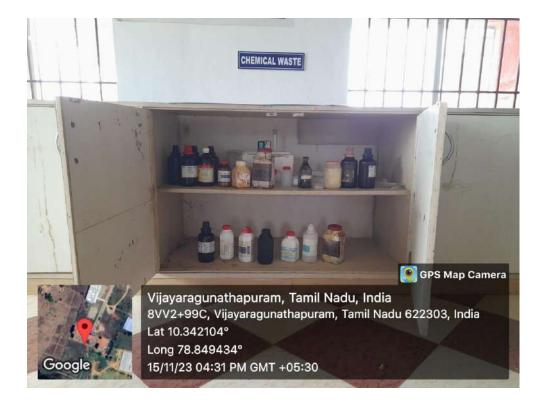

#### **CHEMICAL WASTE**

(Approved by AICTE, New Delhi, Affiliated to Anna University, Chennai-25) Kaikkurichi, Pudukkottai, Tamil Nadu – 622 303, India

#### CHEMICAL WASTE

Dr. S.THILAGAVATHI M.E., Ph.D., PRINCIPAL SRI BHARATHI ENGINEERING. COLLEGE FOR WOMEN Kaikkurchi - 622 303, Pudukkottai Dt.