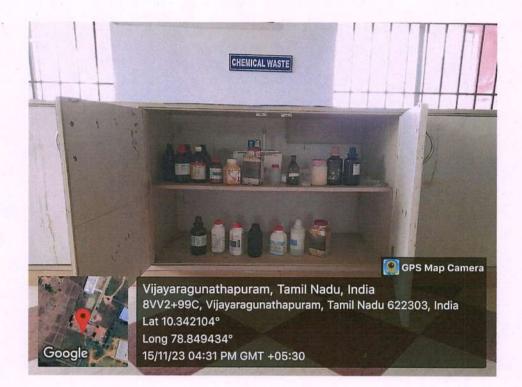

#### **CHEMICAL WASTE**

(Approved by AICTE, New Delhi, Affiliated to Anna University, Chennai-25) Kaikkurichi, Pudukkottai, Tamil Nadu – 622 303, India

#### CHEMICAL WASTE

Dr. S.THILAGAVATHI M.E., Ph.D., PRINCIPAL SRI BHARATHI ENGINEERING. COLLEGE FOR WOMEN Kaikkurchi - 622 303, Pudukkottai Dt.