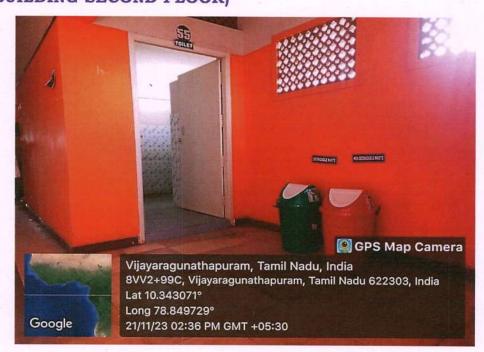

– 622 303, India



#### WASTE RECYCLING SYSTEM







(Approved by AICTE, New Delhi, Affiliated to Anna University, Chennai-25) Kaikkurichi, Pudukkottai, Tamil Nadu – 622 303, India





(Approved by AICTE, New Delhi, Affiliated to Anna University, Chennai-25) Kaikkurichi, Pudukkottai, Tamil Nadu – 622 303, India



Management of the various types of degradable and non degradable waste

DEGRADABLE AND NON DEGRADABLE WASTE BIN (MAIN BUILDING-GROUND FLOOR)



#### DEGRADABLE AND NON DEGRADABLE WASTE BIN (MAIN BUILDING-FIRST FLOOR)



Dr. S.TH



SRI BHARATHI ENGINEERING COLLEGE FOR WOMEN (Approved by AICTE, New Delhi, Affiliated to Anna University, Chennai-25) Kaikkurichi, Pudukkottai, Tamil Nadu – 622 303, India



#### DEGRADABLE AND NON DEGRADABLE WASTE BIN (MAIN BUILDING-SECOND FLOOR)



#### DEGRADABLE AND NON DEGRADABLE WASTE BIN (MAIN BUILDING-THIRD FLOOR)





#### SRI BHARATHI ENGINEERING COLLEGE FOR WOMEN (Approved by AICTE, New Delhi, Affiliated to Anna University, Chennai-25) Kaikkurichi, Pudukkottai, Tamil Nadu – 622 303, India



#### NAPKINE DISPOSAL MACHINE



#### SEGREGATION OF WASTE





SRI BHARATHI ENGINEERING COLLEGE FOR WOMEN (Approved by AICTE, New Delhi, Affiliated to Anna University, Chennai-25) Kaikkurichi, Pudukkottai, Tamil Nadu – 622 303, India



SUMP TANK-HOSTEL (CAPACITY 25,000 Liter)



Dr. S.THILAGAVATHI M.E., Ph.D.

PRINCIPAL SRI BHARATHI ENGINEERING COLLEGE FOR WOMEN Kaikkurehi - 622 303, Pudukkottai DL



(Approved by AICTE, New Delhi, Affiliated to Anna University, Chennai-25) Kaikkurichi, Pudukkottai, Tamil Nadu – 622 303, India



###