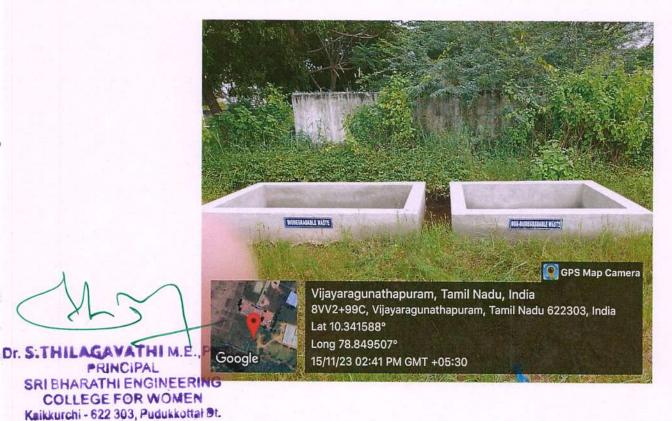

#### SEGREGATION OF WASTE

SRI BHARATHI ENGINEERING COLLEGE FOR WOMEN (Approved by AICTE, New Delhi, Affiliated to Anna University, Chennai-25) Kaikkurichi, Pudukkottai, Tamil Nadu – 622 303, India

SUMP TANK-HOSTEL (CAPACITY 25,000 Liter)