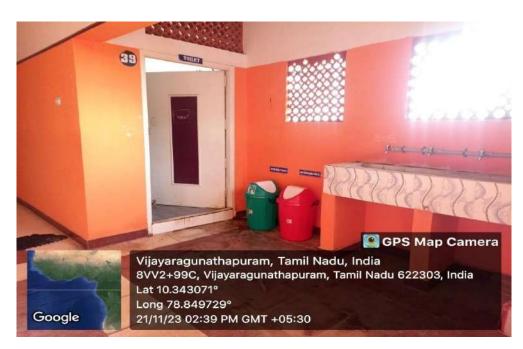

### DEGRADABLE AND NON DEGRADABLE WASTE BIN (MAIN BUILDING-FIRST FLOOR)

(Approved by AICTE, New Delhi, Affiliated to Anna University, Chennai-25) Kaikkurichi, Pudukkottai, Tamil Nadu – 622 303, India