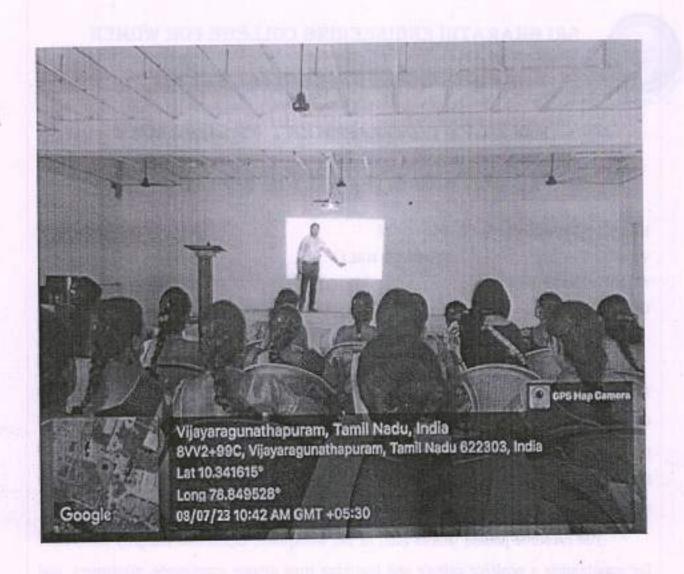

### CIRCULAR

DATE: 05.07.2023

Professional Development Programme on "Ethics and Integrity in Workplace" is going to be organized by Department of Science and Humanities on 08.07.2023 at 9.45 am. All Teaching staffs and Non teaching staffs are requested to attend the program in our college Seminar Hall without fail.

The Department of Science and Humanities organized a Professional Development Program (PDP) on "Ethics and Integrity in Workplace" at Seminar Hall on 08.07.2023. The PDP commenced with an inauguration ceremony that was graced by the presence of our esteemed Resource Person Dr.S.Vijikumar, Scientific Officer, Tamil Nadu Scientific Research Organization, Arimalam. Welcome address was delivered by Mrs.P.Alagumathi, AP/English and honored the resource person by adoring a shall.

The resource person shared that, In the workplace, ethics and integrity are crucial for maintaining a positive culture and fostering trust among employees, customers, and stakeholders. It is the responsibility of both employers and employees to uphold these values and ensure that they are reflected in all aspects.

The session was very informative and fruitful. He also shared the valuable thoughts about the importance of Work Ethics for Development Professional, Professional integrity in Workplace, Principles of Ethics in Research. The PDP was concluded with a valedictory session and a vote of thanks was deliver by Mrs.R.Saratha, HoD/S&H to all the dignitaries, speakers, participants, and the organizing team for their contributions in making the event successful.