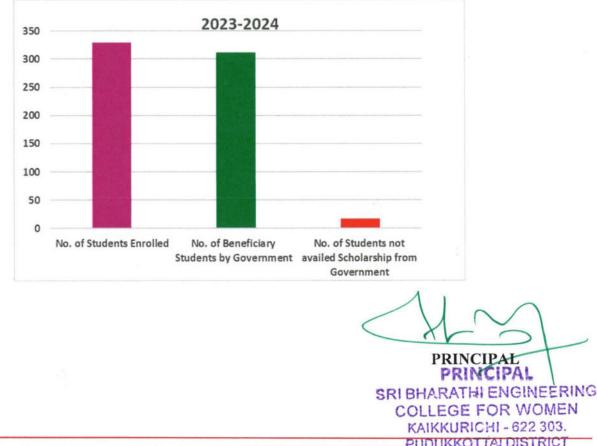

#### TO WHOMSOEVER IT MAY CONCERN

This is to certify that the students benefited by the government for the Academic Year 2023-2024 of our institution are as follows:

| YEAR                                                       | 2023-2024 |
|------------------------------------------------------------|-----------|
| No. of Students Enrolled                                   | 329       |
| No. of Beneficiary Students by<br>Government               | 312       |
| No. of Students not availed Scholarship<br>from Government | 17        |