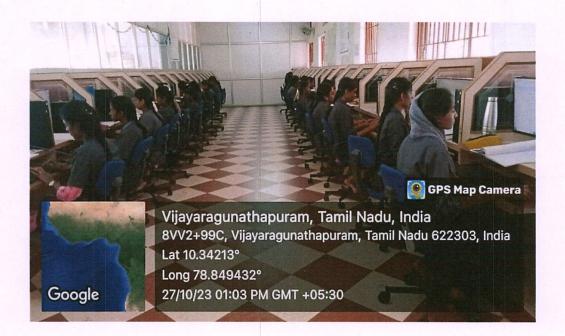

## 3. Wi-Fi Location Centre and Computer Centre

#### **Computer Centre**

Dr. S.THILAGAVATHIM.E., Ph.D., PRINCIPAL SRI BHARATHI ENGINEERING COLLEGE FOR WOMEN

Kaikkurchi - 622 303, Pudukkottai Dţ,

(Approved by AICTE, New Delhi, Affiliated to Anna University, Chennai)