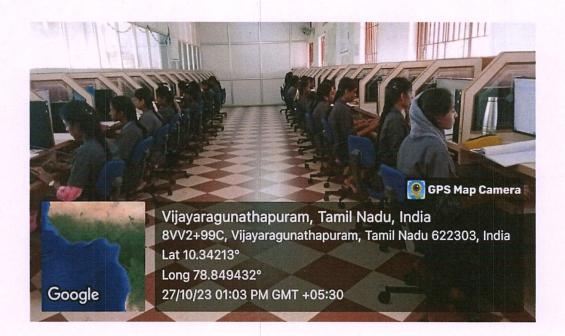

# 3. Wi-Fi Location Centre and Computer Centre

#### **Computer Centre**

Dr. S.THILAGAVATHIM.E., Ph.D., PRINCIPAL SRI BHARATHI ENGINEERING COLLEGE FOR WOMEN

Kaikkurchi - 622 303, Pudukkottai Dţ,

(Approved by AICTE, New Delhi, Affiliated to Anna University, Chennai)