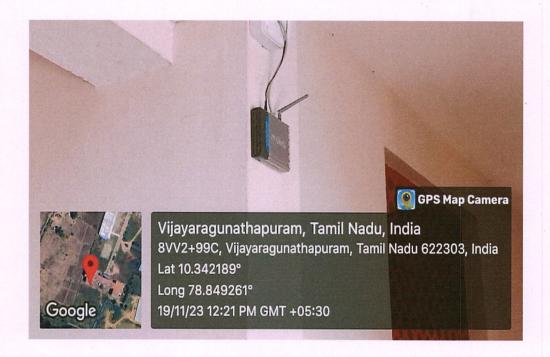

# 3. Wi-Fi Location Centre and Computer Centre

## Wi-Fi Location Centre

Dr. S.THILAGAVATHI M.E., Ph.D.,
PRINCIPAL
SRI BHARATHI ENGINEERING
COLLEGE FOR WOMEN
Kaikkurchi - 622 303, Pudukkottai Dt.

(Approved by AICTE, New Delhi, Affiliated to Anna University, Chennai) Kaikkurichi, Pudukkottai, Tamil Nadu – 622 303, India