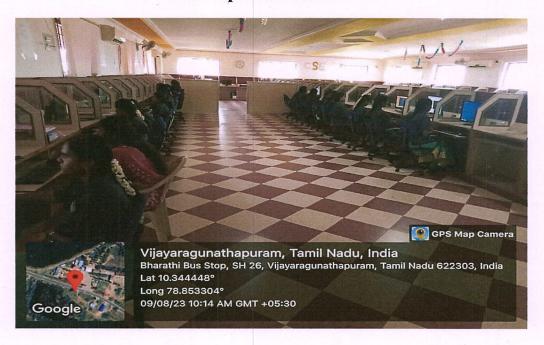

# 3. Wi-Fi Location Centre and Computer Centre

## Wi-Fi Location Centre

Dr. S.THILAGAVATHI M.E., Ph.D.,
PRINCIPAL
SRI BHARATHI ENGINEERING
COLLEGE FOR WOMEN
Kaikkurchi - 622 303, Pudukkottai Dt.

(Approved by AICTE, New Delhi, Affiliated to Anna University, Chennai) Kaikkurichi, Pudukkottai, Tamil Nadu – 622 303, India