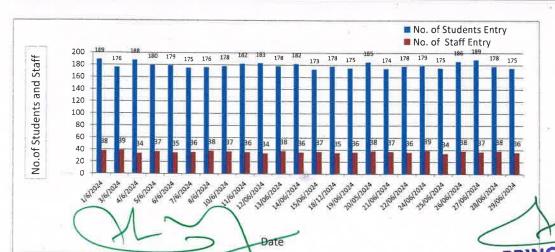

### DAILY LIBRARY USAGE BY FACULTY MEMBERS AND STUDENTS MONTHWISE NOVEMBER- 2023

| No. of Students Enrolled | 329 |
|--------------------------|-----|
| No.of Faculties          | 50  |
| Total (A)                | 379 |

| S.No | Date        | No. of Students<br>Entry | No. of Staff Entry | Total Per Day Entry<br>(B) | Per Day Percentage<br>(B/A)*100 |
|------|-------------|--------------------------|--------------------|----------------------------|---------------------------------|
| 1    | 1/11/2023   | 173                      | 39                 | 212                        | 81.604                          |
| 2    | 2/11/2023   | 180                      | 36                 | 216                        | 83.333                          |
| 3    | 3/11/2023   | 175                      | 39                 | 214                        | 81.776                          |
| 4    | 4/11/2023   | 182                      | 38                 | 220                        | 82.727                          |
| 5    | 6/11/2023   | 176                      | 32                 | 208                        | 84.615                          |
| 6    | 7/11/2023   | 173                      | 39                 | 212                        | 81.604                          |
| 7    | 8/11/2023   | 179                      | 38                 | 217                        | 82.488                          |
| 8    | 9/11/2023   | 180                      | 39                 | 219                        | 82.192                          |
| 9    | 10/11/2023  | 174                      | 35                 | 209                        | 83.254                          |
| 10   | [4/11/2023  | 160                      | 39                 | 199                        | 80.402                          |
| 11   | 15/11/2023  | 178                      | 35                 | 213                        | 83.568                          |
| 12   | 16/11/2023  | 175                      | 38                 | 213                        | 82.16                           |
| 13   | 17/11/2023  | 178                      | 33                 | 211                        | 84.36                           |
| 14   | 18/11/2023  | 175                      | 39                 | 214                        | 81.776                          |
| 15   | 20/11/2023  | 178                      | 38                 | 216                        | 82.407                          |
| 16   | 21/11/2023  | 185                      | 39                 | 224                        | 82.589                          |
| 17   | 22/11/2023  | 178                      | 38                 | 216                        | 82.407                          |
| 18   | 23/11/2023  | 174                      | 38                 | 212                        | 82.075                          |
| 19   | 24/11/2023  | 174                      | 39                 | 213                        | 81.69                           |
| 20   | 25/11/2023  | 170                      | 37                 | 207                        | 82.126                          |
| 21   | 27/11/2023  | 182                      | 36                 | 218                        | 83.486                          |
| 22   | 28/11//2023 | 175                      | 37                 | 212                        | 82.547                          |
| 23   | 29/11/2023  | 179                      | 38                 | 217                        | 82.488                          |
| 24   | 30/11/2023  | 155                      | 34                 | 189                        | 82.011                          |
| 151  | Average     | 175                      | 37                 | 212                        | 82,487                          |