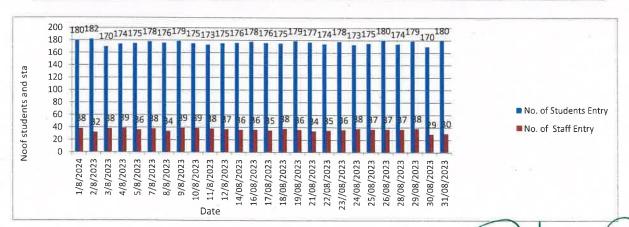

### DAILY LIBRARY USAGE BY FACULTY MEMBERS AND STUDENTS MONTHWISE $\underline{AUGUST\text{-}2023}$

| No. of Students Enrolled | 329 |
|--------------------------|-----|
| No.of Faculties          | 50  |
| Total (A)                | 379 |

| S.No | Date        | No. of Students Entry | No. of Staff Entry | Total Per Day Entry (B) | Per Day Percentage<br>(B/A)*100 |
|------|-------------|-----------------------|--------------------|-------------------------|---------------------------------|
| 1    | 1/8/2024    | 180                   | 38                 | 218                     | 82,569                          |
| 2    | 2/8/2023    | 182                   | 32                 | 214                     | 85.047                          |
| 3    | 3/8/2023    | 170                   | 38                 | 208                     | 81.731                          |
| 4    | 4/8/2023    | 174                   | 39                 | 213                     | 81,69                           |
| 5    | 5/8/2023    | 175                   | 36                 | 211                     | 82,938                          |
| 6    | 7/8/2023    | 178                   | 38                 | 216                     | 82,407                          |
| 7    | 8/8/2023    | 176                   | 34                 | 210                     | 83,81                           |
| 8    | 9/8/2023    | 179                   | 39                 | 218                     | 82,11                           |
| 9    | 10/8/2023   | 175                   | 39                 | 214                     | 81,776                          |
| 10   | 11/8/2023   | 173                   | 38                 | 211                     | 81.991                          |
| 11   | 12/8/2023   | 175                   | 37                 | 212                     | 82.547                          |
| 12   | 14/08/2023  | 176                   | 36                 | 212                     | 83.019                          |
| 13   | 16/08/2023  | 178                   | 36                 | 214                     | 83,178                          |
| 14   | 17/08/2023  | 176                   | _ 35               | 211                     | 83,412                          |
| 15   | 18/08/2023  | 175                   | 38                 | 213                     | 82.16                           |
| 16   | 19/08/2023  | 179                   | 36                 | 215                     | 83.256                          |
| 17   | 21/08/2023  | 177                   | 34                 | 211                     | 83.886                          |
| 18   | 22/08/2023  | 174                   | 35                 | 209                     | 83.254                          |
| 19   | 23//08/2023 | 178                   | 36                 | 214                     | 83,178                          |
| 20   | 24/08/2023  | 173                   | 38                 | 211                     | 81.991                          |
| 21   | 25/08/2023  | 175                   | 37                 | 212                     | 82.547                          |
| 22   | 26/08/2023  | 180                   | 37                 | 217                     | 82,949                          |
| 23   | 28/08/2023  | 174                   | 37                 | 211                     | 82.464                          |
| 24   | 29/08/2023  | 179                   | 38                 | 217                     | 82.488                          |
| 25   | 30/08/2023  | 170                   | 29                 | 199                     | 85.427                          |
| 26   | 31/08/2023  | 180                   | 30                 | 210                     | 85,714                          |
|      | Average     | 176                   | 36                 | 212                     | 82,962                          |