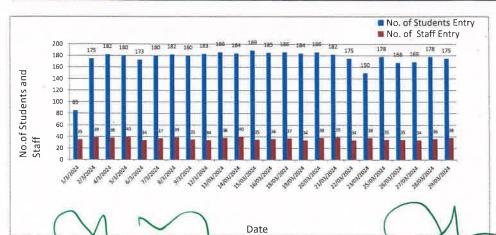

#### DAILY LIBRARY USAGE BY FACULTY MEMBERS AND STUDENTS MONTHWISE <u>JULY-2023</u>

| No. of Students Enrolled | 329 |
|--------------------------|-----|
| No.of Faculties          | 50  |
| Total (A)                | 379 |

| S.No | Date       | No. of Students<br>Entry | No. of Staff<br>Entry | Total Per Day<br>Entry (B) | Per Day<br>Percentage<br>(B/A)*100 |
|------|------------|--------------------------|-----------------------|----------------------------|------------------------------------|
| 1    | 2/7/2023   | 180                      | 40                    | 220                        | 81.818                             |
| 2    | 3/7/2023   | 179                      | 34                    | 213                        | 84.038                             |
| 3    | 4/7/2023   | 180                      | 36                    | 216                        | 83.333                             |
| 4    | 5/7/2023   | 175                      | 32                    | 207                        | 84.541                             |
| 5    | 6/7/2023   | 175                      | 37                    | 212                        | 82.547                             |
| 6    | 7/7/2023   | 118                      | 34                    | 152                        | 77.632                             |
| 7    | 8/7/2023   | 178                      | 36                    | 214                        | 83.178                             |
| 8    | 10/7/2023  | 175                      | 37                    | 212                        | 82.547                             |
| 9    | 11/7/2023  | 182                      | 32                    | 214                        | 85.047                             |
| 10   | 12/7/2023  | 176                      | 39                    | 215                        | 81.86                              |
| 11   | 13/07/2023 | 180                      | 37                    | 217                        | 82.949                             |
| 12   | 14/07/2023 | 176                      | 38                    | 214                        | 82,243                             |
| 13   | 15/07/2023 | 182                      | 36                    | 218                        | 83.486                             |
| 14   | 17/07/2023 | 181                      | 38                    | 219                        | 82.648                             |
| 15   | 18/07/2023 | 183                      | 34                    | 217                        | 84.332                             |
| 16   | 19/07/2023 | 174                      | 34                    | 208                        | 83.654                             |
| 17   | 20/07/2023 | 187                      | 35                    | 222                        | 84.234                             |
| 18   | 21/07/2023 | 188                      | 37                    | 225                        | 83.556                             |
| 19   | 22/07/2023 | 188                      | 37                    | 225                        | 83.556                             |
| 20   | 24/07/2023 | 186                      | 34                    | 220                        | 84.545                             |
| 21   | 25/07/2023 | 184                      | 34                    | 218                        | 84.404                             |
| 22   | 26/07/2023 | 183                      | 38                    | 221                        | 82.805                             |
| 23   | 27/07/2023 | 183                      | 31                    | 214                        | 85.514                             |
| 24   | 28/07/2023 | 179                      | 35                    | 214                        | 83.645                             |
| 25   | 29/07/2023 | 176                      | 34                    | 210                        | 83.81                              |
| 26   | 31/07/2023 | 180                      | 36                    | 216                        | 83.333                             |
|      | Average    | 178                      | 35                    | 213                        | 83.279                             |