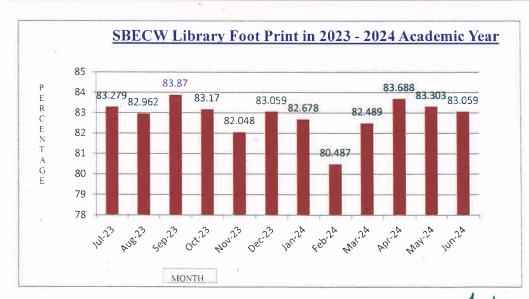

### Month Wise Library Usage in the Academic Year 2023 - 2024

| S.NO | MONTH  | TOTAL NUMBER OF DAYS | PERCENTAGE OF USAGE |
|------|--------|----------------------|---------------------|
|      | Jul-23 | 26                   | 83.279              |
| 2    | Aug-23 | 26                   | 82.962              |
| 3    | Sep-23 | 26                   | 83.87               |
| 4    | Oct-23 | 23                   | 83.17               |
| 5    | Nov-23 | 24                   | 82.048              |
| 6    | Dec-23 | 24                   | 83.059              |
| 7    | Jan-24 | 21                   | 82.678              |
| 8    | Feb-24 | 24                   | 80.487              |
| 9    | Mar-24 | 25                   | 82.489              |
| 10   | Apr-24 | 24                   | 83.688              |
| 11   | May-24 | 27                   | 83.303              |
| 12   | Jun-24 | 24                   | 83.059              |
| T    | OTAL   | 286                  | 82.841              |