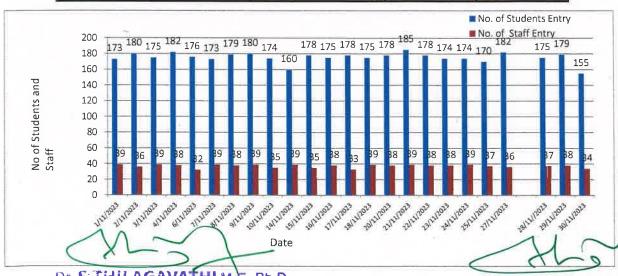

### DAILY LIBRARY USAGE BY FACULTY MEMBERS AND STUDENTS MONTHWISE NOVEMBER- 2023

| No. of Students Enrolled | 329 |
|--------------------------|-----|
| No.of Faculties          | 50  |
| Total (A)                | 379 |

| S.No | Date        | No. of Students<br>Entry | No. of Staff Entry | Total Per Day Entry<br>(B) | Per Day Percentage<br>(B/A)*100 |
|------|-------------|--------------------------|--------------------|----------------------------|---------------------------------|
| 1    | 1/11/2023   | 173                      | 39                 | 212                        | 81.604                          |
| 2    | 2/11/2023   | 180                      | 36                 | 216                        | 83.333                          |
| 3    | 3/11/2023   | 175                      | 39                 | 214                        | 81.776                          |
| 4    | 4/11/2023   | 182                      | 38                 | 220                        | 82.727                          |
| 5    | 6/11/2023   | 176                      | 32                 | 208                        | 84.615                          |
| 6    | 7/11/2023   | 173                      | 39                 | 212                        | 81.604                          |
| 7    | 8/11/2023   | 179                      | 38                 | 217                        | 82.488                          |
| 8    | 9/11/2023   | 180                      | 39                 | 219                        | 82.192                          |
| 9    | 10/11/2023  | 174                      | 35                 | 209                        | 83.254                          |
| 10   | [4/11/2023  | 160                      | 39                 | 199                        | 80.402                          |
| 11   | 15/11/2023  | 178                      | 35                 | 213                        | 83.568                          |
| 12   | 16/11/2023  | 175                      | 38                 | 213                        | 82.16                           |
| 13   | 17/11/2023  | 178                      | 33                 | 211                        | 84.36                           |
| 14   | 18/11/2023  | 175                      | 39                 | 214                        | 81.776                          |
| 15   | 20/11/2023  | 178                      | 38                 | 216                        | 82.407                          |
| 16   | 21/11/2023  | 185                      | 39                 | 224                        | 82.589                          |
| 17   | 22/11/2023  | 178                      | 38                 | 216                        | 82.407                          |
| 18   | 23/11/2023  | 174                      | 38                 | 212                        | 82.075                          |
| 19   | 24/11/2023  | 174                      | 39                 | 213                        | 81.69                           |
| 20   | 25/11/2023  | 170                      | 37                 | 207                        | 82.126                          |
| 21   | 27/11/2023  | 182                      | 36                 | 218                        | 83.486                          |
| 22   | 28/11//2023 | 175                      | 37                 | 212                        | 82.547                          |
| 23   | 29/11/2023  | 179                      | 38                 | 217                        | 82.488                          |
| 24   | 30/11/2023  | 155                      | 34                 | 189                        | 82.011                          |
| 151  | Average     | 175                      | 37                 | 212                        | 82,487                          |