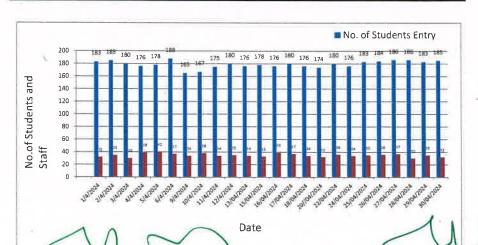

### DAILY LIBRARY USAGE BY FACULTY MEMBERS AND STUDENTS MONTHWISE APRIL-2024

| No. of Students Enrolled | 329 |
|--------------------------|-----|
| No.of Faculties          | 50  |
| Total (A)                | 379 |

| S.No | Date        | No. of Students<br>Entry | No. of Staff Entry | Total Per Day<br>Entry (B) | Per Day Percentage<br>(B/A)*100 |
|------|-------------|--------------------------|--------------------|----------------------------|---------------------------------|
| 1    | 1/4/2024    | 183                      | 32                 | 215                        | 85.116                          |
| 2    | 2/4/2024    | 185                      | 35                 | 220                        | 84.091                          |
| 3    | 3/4/2024    | 180                      | 30                 | 210                        | 85.714                          |
| 4    | 4/4/2024    | 176                      | 39                 | 215                        | 81.86                           |
| 5    | 5/4/2024    | 178                      | 40                 | 218                        | 81.651                          |
| 6    | 6/4/2024    | 188                      | 37                 | 225                        | 83.556                          |
| 7    | 9/4/2024    | 165                      | 34                 | 199                        | 82.915                          |
| 8    | 10/4/2024   | 167                      | 38                 | 205                        | 81.463                          |
| 9    | 11/4/2024   | 175                      | 34                 | 209                        | 83.732                          |
| 10   | 12/4/2024   | 180                      | 35                 | 215                        | 83.721                          |
| 11   | 13/04/2024  | 176                      | 34                 | 210                        | 83.81                           |
| 12   | 15/04/2024  | 178                      | 33                 | 211                        | 84.36                           |
| 13   | 16/04/2024  | 176                      | 39                 | 215                        | 81.86                           |
| 14   | 17/04/2024  | 180                      | 37                 | 217                        | 82.949                          |
| 15   | 18/04/2024  | 176                      | 34                 | 210                        | 83.81                           |
| 16   | 20//04/2024 | 174                      | 32                 | 206                        | 84.466                          |
| 17   | 22/04/2024  | 180                      | 36                 | 216                        | 83.333                          |
| 18   | 24/04/2024  | 176                      | 34                 | 210                        | 83.81                           |
| 19   | 25/04/2024  | 183                      | 35                 | 218                        | 83.945                          |
| 20   | 26/04/2024  | 184                      | 36                 | 220                        | 83.636                          |
| 21   | 27/04/2024  | 186                      | 37                 | 223                        | 83.408                          |
| 22   | 28/04/2024  | 186                      | 30                 | 216                        | 86.111                          |
| 23   | 29/04/2024  | 183                      | 35                 | 218                        | 83.945                          |
| 24   | 30/04/2024  | 185                      | 32                 | 217                        | 85.253                          |
|      | Average     | 179                      | 34                 | 214                        | 83.688                          |