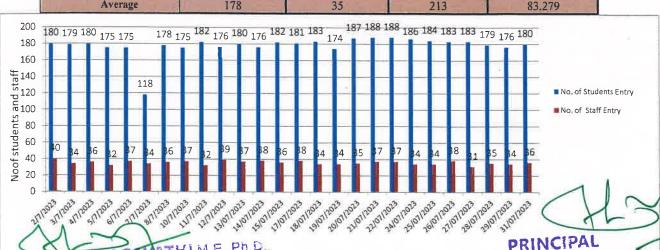

#### DAILY LIBRARY USAGE BY FACULTY MEMBERS AND STUDENTS MONTHWISE <u>JULY-2023</u>

| No. of Students Enrolled | 329 |
|--------------------------|-----|
| No.of Faculties          | 50  |
| Total (A)                | 379 |

| S.No | Date       | No. of Students<br>Entry | No. of Staff<br>Entry | Total Per Day<br>Entry (B) | Per Day<br>Percentage<br>(B/A)*100 |
|------|------------|--------------------------|-----------------------|----------------------------|------------------------------------|
| 1    | 2/7/2023   | 180                      | 40                    | 220                        | 81.818                             |
| 2    | 3/7/2023   | 179                      | 34                    | 213                        | 84.038                             |
| 3    | 4/7/2023   | 180                      | 36                    | 216                        | 83.333                             |
| 4    | 5/7/2023   | 175                      | 32                    | 207                        | 84.541                             |
| 5    | 6/7/2023   | 175                      | 37                    | 212                        | 82.547                             |
| 6    | 7/7/2023   | 118                      | 34                    | 152                        | 77.632                             |
| 7    | 8/7/2023   | 178                      | 36                    | 214                        | 83.178                             |
| 8    | 10/7/2023  | 175                      | 37                    | 212                        | 82.547                             |
| 9    | 11/7/2023  | 182                      | 32                    | 214                        | 85.047                             |
| 10   | 12/7/2023  | 176                      | 39                    | 215                        | 81.86                              |
| 11   | 13/07/2023 | 180                      | 37                    | 217                        | 82.949                             |
| 12   | 14/07/2023 | 176                      | 38                    | 214                        | 82,243                             |
| 13   | 15/07/2023 | 182                      | 36                    | 218                        | 83.486                             |
| 14   | 17/07/2023 | 181                      | 38                    | 219                        | 82.648                             |
| 15   | 18/07/2023 | 183                      | 34                    | 217                        | 84.332                             |
| 16   | 19/07/2023 | 174                      | 34                    | 208                        | 83.654                             |
| 17   | 20/07/2023 | 187                      | 35                    | 222                        | 84.234                             |
| 18   | 21/07/2023 | 188                      | 37                    | 225                        | 83.556                             |
| 19   | 22/07/2023 | 188                      | 37                    | 225                        | 83.556                             |
| 20   | 24/07/2023 | 186                      | 34                    | 220                        | 84.545                             |
| 21   | 25/07/2023 | 184                      | 34                    | 218                        | 84.404                             |
| 22   | 26/07/2023 | 183                      | 38                    | 221                        | 82.805                             |
| 23   | 27/07/2023 | 183                      | 31                    | 214                        | 85.514                             |
| 24   | 28/07/2023 | 179                      | 35                    | 214                        | 83.645                             |
| 25   | 29/07/2023 | 176                      | 34                    | 210                        | 83.81                              |
| 26   | 31/07/2023 | 180                      | 36                    | 216                        | 83.333                             |
|      | Average    | 178                      | 35                    | 213                        | 83.279                             |