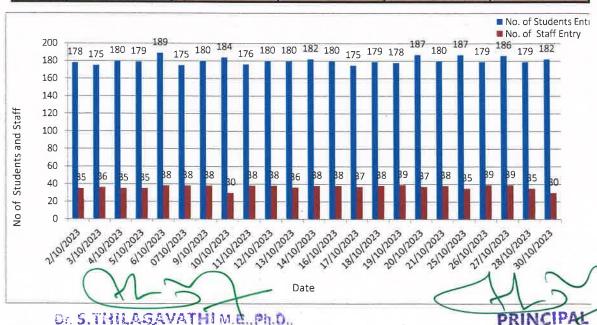

### DAILY LIBRARY USAGE BY FACULTY MEMBERS AND STUDENTS MONTHWISE OCTOBER-2023

| No. of Students Enrolled | 329 |
|--------------------------|-----|
| No.of Faculties          | 50  |
| Total (A)                | 379 |

| S.No | Date       | No. of Students Entry | No. of Staff Entry | Total Per Day Entry (B) | Per Day Percentage<br>(B/A)*100 |
|------|------------|-----------------------|--------------------|-------------------------|---------------------------------|
| 1    | 2/10/2023  | 178                   | 35                 | 213                     | 83.568                          |
| 2    | 3/10/2023  | 175                   | 36                 | 211                     | 82.938                          |
| 3    | 4/10/2023  | 180                   | 35                 | 215                     | 83.721                          |
| 4    | 5/10/2023  | 179                   | 35                 | 214                     | 83.645                          |
| 5    | 6/10/2023  | 189                   | 38                 | 227                     | 83.26                           |
| 6    | 0710/2023  | 175                   | 38                 | 213                     | 82.16                           |
| 7    | 9/10/2023  | 180                   | 38                 | 218                     | 82.569                          |
| 8    | 10/10/2023 | 184                   | 30                 | 214                     | 85.981                          |
| 9    | 11/10/2023 | 176                   | 38                 | 214                     | 82.243                          |
| 10   | 12/10/2023 | 180                   | 38                 | 218                     | 82.569                          |
| 11   | 13/10/2023 | 180                   | 36                 | 216                     | 83.333                          |
| 12   | 14/10/2023 | 182                   | 38                 | 220                     | 82.727                          |
| 13   | 16/10/2023 | 180                   | 38                 | 218                     | 82.569                          |
| 14   | 17/10/2023 | 175                   | 37                 | 212                     | 82.547                          |
| 15   | 18/10/2023 | 179                   | 38                 | 217                     | 82.488                          |
| 16   | 19/10/2023 | 178                   | 39                 | 217                     | 82.028                          |
| 17   | 20/10/2023 | 187                   | 37                 | 224                     | 83.482                          |
| 18   | 21/10/2023 | 180                   | 38                 | 218                     | 82.569                          |
| 19   | 25/10/2023 | 187                   | 35                 | 222                     | 84.234                          |
| 20   | 26/10/2023 | 179                   | 39                 | 218                     | 82.11                           |
| 21   | 27/10/2023 | 186                   | 39                 | 225                     | 82.667                          |
| 22   | 28/10/2023 | 179                   | 35                 | 214                     | 83.645                          |
| 23   | 30/10/2023 | 182                   | 30                 | 212                     | 85.849                          |
|      | Average    | 180                   | 37                 | 217                     | 83.17                           |