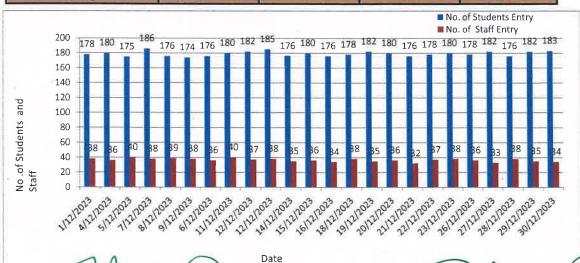

#### DAILY LIBRARY USAGE BY FACULTY MEMBERS AND STUDENTS MONTHWISE <u>DECEMBER-2023</u>

| No. of Students Enrolled | 329 |
|--------------------------|-----|
| No.of Faculties          | 50  |
| Total (A)                | 379 |

| S.No | Date       | No. of Students Entry | No. of Staff Entry | Total Per Day Entry (B) | Per Day Percentage<br>(B/A)*100 |
|------|------------|-----------------------|--------------------|-------------------------|---------------------------------|
| 1    | 1/12/2023  | 178                   | 38                 | 216                     | 82,407                          |
| 2    | 4/12/2023  | 180                   | 36                 | 216                     | 83,333                          |
| 3    | 5/12/2023  | 175                   | 40                 | 215                     | 81.395                          |
| 4    | 7/12/2023  | 186                   | 38                 | 224                     | 83.036                          |
| 5    | 8/12/2023  | 176                   | 39                 | 215                     | 81,86                           |
| 6    | 9/12/2023  | 174                   | 38                 | 212                     | 82.075                          |
| 7    | 6/12/2023  | 176                   | 36                 | 212                     | 83.019                          |
| 8    | 11/12/2023 | 180                   | 40                 | 220                     | 81.818                          |
| 9    | 12/12/2023 | 182                   | 37                 | 219                     | 83.105                          |
| 10   | 12/12/2023 | 185                   | 38                 | 223                     | 82.96                           |
| 11   | 14/12/2023 | 176                   | 35                 | 211                     | 83.412                          |
| 12   | 15/12/2023 | 180                   | 36                 | 216                     | 83.333                          |
| 13   | 16/12/2023 | 176                   | 34                 | 210                     | 83,81                           |
| 14   | 18/12/2023 | 178                   | 38                 | 216                     | 82,407                          |
| 15   | 19/12/2023 | 182                   | 35                 | 217                     | 83.871                          |
| 16   | 20/12/2023 | 180                   | 36                 | 216                     | 83.333                          |
| 17   | 21/12/2023 | 176                   | 32                 | 208                     | 84,615                          |
| 18   | 22/12/2023 | 178                   | 37                 | 215                     | 82.791                          |
| 19   | 23/12/2023 | 180                   | 38                 | 218                     | 82,569                          |
| 20   | 26/12/2023 | 178                   | 36                 | 214                     | 83,178                          |
| 21   | 27/12/2023 | 182                   | 33                 | 215                     | 84.651                          |
| 22   | 28/12/2023 | 176                   | 38                 | 214                     | 82,243                          |
| 23   | 29/12/2023 | 182                   | 35                 | 217                     | 83.871                          |
| 24   | 30/12/2023 | 183                   | 34                 | 217                     | 84.332                          |
| 1    | Average    | 179                   | 37                 | 216                     | 83.059                          |