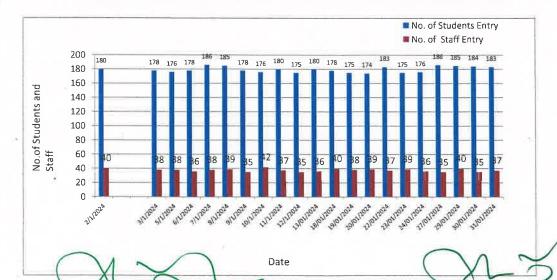

### DAILY LIBRARY USAGE BY FACULTY MEMBERS AND STUDENTS MONTHWISE $\underline{\mathsf{JANUARY}\text{-}2024}$

| No. of Students Enrolled | 329 |
|--------------------------|-----|
| No. of Faculties         | 50  |
| Total (A)                | 379 |

| S.No      | Date       | No. of Students<br>Entry | No. of Staff Entry | Total Per Day<br>Entry (B) | Per Day Percentage<br>(B/A)*100 |
|-----------|------------|--------------------------|--------------------|----------------------------|---------------------------------|
| 1         | 2/1/2024   | 180                      | 40                 | 220                        | 81.818                          |
| 2         | 3/1/2024   | 178                      | 38                 | 216                        | 82,407                          |
| 3         | 5/1/2024   | 176                      | 38                 | 214                        | 82.243                          |
| 4         | 6/1/2024   | 178                      | 36                 | 214                        | 83.178                          |
| 5         | 7/1/2024   | 186                      | 38                 | 224                        | 83.036                          |
| 6         | 8/1/2024   | 185                      | 39                 | 224                        | 82.589                          |
| 7         | 9/1/2024   | 178                      | 35                 | 213                        | 83.568                          |
| -8        | 10/1/2024  | 176                      | 42                 | 218                        | 80.734                          |
| 9         | 11/1/2024  | 180                      | 37                 | 217                        | 82.949                          |
| 10        | 12/1/2024  | 175                      | 35                 | 210                        | 83,333                          |
| 11        | 13/01/2024 | 180                      | 36                 | 216                        | 83,333                          |
| 12        | 18/01/2024 | 178                      | 40                 | 218                        | 81.651                          |
| 13        | 19/01/2024 | 175                      | 38                 | 213                        | 82.16                           |
| 14        | 20/01/2024 | 174                      | 39                 | 213                        | 81.69                           |
| 15        | 22/01/2024 | 183                      | 37                 | 220                        | 83,182                          |
| 16        | 23/01/2024 | 175                      | 39                 | 214                        | 81.776                          |
| 17        | 24/01/2024 | 176                      | 36                 | 212                        | 83.019                          |
| 18        | 27/01/2024 | 186                      | 35                 | 221                        | 84.163                          |
| 19        | 29/01/2024 | 185                      | 40                 | 225                        | 82,222                          |
| 20        | 30/01/2024 | 184                      | 35                 | 219                        | 84.018                          |
| 21        | 31/01/2024 | 183 -                    | 37                 | 220                        | 83.182                          |
| The Party | Average    | 179                      | 37                 | 217                        | 82.678                          |