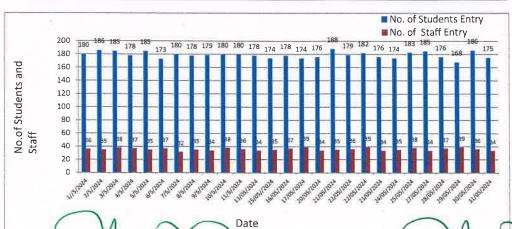

### DAILY LIBRARY USAGE BY FACULTY MEMBERS AND STUDENTS MONTHWISE SEPTEMBER- 2023

| No. of Students Enrolled | 329 |
|--------------------------|-----|
| No.of Faculties          | 50  |
| Total (A)                | 379 |

| S.No | Date       | No. of Students<br>Entry | No. of Staff<br>Entry | Total Per Day<br>Entry (B) | Per Day Percentage<br>(B/A)*100 |
|------|------------|--------------------------|-----------------------|----------------------------|---------------------------------|
| 1    | 1/9/2023   | 182                      | 35                    | 217                        | 83,871                          |
| 2    | 2/9/2023   | 182                      | 27                    | 209                        | 87,081                          |
| 3    | 4/9/2023   | 185                      | 32                    | 217                        | 85,253                          |
| 4    | 5/9/2023   | 175                      | 36                    | 211                        | 82.938                          |
| 5    | 6/9/2023   | 178                      | 35                    | 213                        | 83,568                          |
| 6    | 7/9/2023   | 185                      | 34                    | 219                        | 84.475                          |
| 7    | 8/9/2023   | 176                      | 26                    | 202                        | 87.129                          |
| 8    | 9/9/2023   | 182                      | 39                    | 221                        | 82,353                          |
| 9    | 11/9/2023  | 188                      | 36                    | 224                        | 83.929                          |
| 10   | 12/9/2023  | 189                      | 38                    | 227                        | 83.26                           |
| 11   | 13/09/2023 | 175                      | 32                    | 207                        | 84.541                          |
| 12   | 14/09/2023 | 185                      | 32                    | 217                        | 85.253                          |
| 13   | 15/09/2023 | 179                      | 28                    | 207                        | 86.473                          |
| 14   | 16/09/2023 | 180                      | 30                    | 210                        | 85.714                          |
| 15   | 18/092023  | 187                      | 35                    | 222                        | 84.234                          |
| 16   | 19/09/2023 | 180                      | 34                    | 214                        | 84.112                          |
| 17   | 20/09/2023 | 178                      | 38                    | 216                        | 82.407                          |
| 18   | 21/09/2023 | 180                      | 39                    | 219                        | 82.192                          |
| 19   | 22/09/2023 | 179                      | 39                    | 218                        | 82.11                           |
| 20   | 23/09/2023 | 177                      | 42                    | 219                        | 80.822                          |
| 21   | 25/09/2025 | 155                      | 39                    | 194                        | 79.897                          |
| 22   | 26/09/2023 | 175                      | 35                    | 210                        | 83,333                          |
| 23   | 27/09/2023 | 187                      | 38                    | 225                        | 83,111                          |
| 24   | 28/09/2023 | 176                      | 31                    | 207                        | 85.024                          |
| 25   | 29/09/2023 | 182                      | 32                    | 214                        | 85.047                          |
| 26   | 30/09/2023 | 179                      | 38                    | 217                        | 82,488                          |
| 4    | Average    | 180                      | 35                    | 214                        | 83.87                           |