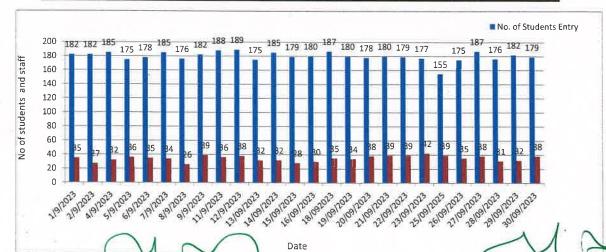

### DAILY LIBRARY USAGE BY FACULTY MEMBERS AND STUDENTS MONTHWISE SEPTEMBER- 2023

| No. of Students Enrolled | 329 |
|--------------------------|-----|
| No.of Faculties          | 50  |
| Total (A)                | 379 |

| S.No | Date       | No. of Students<br>Entry | No. of Staff<br>Entry | Total Per Day<br>Entry (B) | Per Day Percentage<br>(B/A)*100 |
|------|------------|--------------------------|-----------------------|----------------------------|---------------------------------|
| 1    | 1/9/2023   | 182                      | 35                    | 217                        | 83,871                          |
| 2    | 2/9/2023   | 182                      | 27                    | 209                        | 87,081                          |
| 3    | 4/9/2023   | 185                      | 32                    | 217                        | 85,253                          |
| 4    | 5/9/2023   | 175                      | 36                    | 211                        | 82.938                          |
| 5    | 6/9/2023   | 178                      | 35                    | 213                        | 83,568                          |
| 6    | 7/9/2023   | 185                      | 34                    | 219                        | 84.475                          |
| 7    | 8/9/2023   | 176                      | 26                    | 202                        | 87.129                          |
| 8    | 9/9/2023   | 182                      | 39                    | 221                        | 82,353                          |
| 9    | 11/9/2023  | 188                      | 36                    | 224                        | 83.929                          |
| 10   | 12/9/2023  | 189                      | 38                    | 227                        | 83.26                           |
| 11   | 13/09/2023 | 175                      | 32                    | 207                        | 84.541                          |
| 12   | 14/09/2023 | 185                      | 32                    | 217                        | 85.253                          |
| 13   | 15/09/2023 | 179                      | 28                    | 207                        | 86.473                          |
| 14   | 16/09/2023 | 180                      | 30                    | 210                        | 85.714                          |
| 15   | 18/092023  | 187                      | 35                    | 222                        | 84.234                          |
| 16   | 19/09/2023 | 180                      | 34                    | 214                        | 84.112                          |
| 17   | 20/09/2023 | 178                      | 38                    | 216                        | 82.407                          |
| 18   | 21/09/2023 | 180                      | 39                    | 219                        | 82.192                          |
| 19   | 22/09/2023 | 179                      | 39                    | 218                        | 82.11                           |
| 20   | 23/09/2023 | 177                      | 42                    | 219                        | 80.822                          |
| 21   | 25/09/2025 | 155                      | 39                    | 194                        | 79.897                          |
| 22   | 26/09/2023 | 175                      | 35                    | 210                        | 83,333                          |
| 23   | 27/09/2023 | 187                      | 38                    | 225                        | 83,111                          |
| 24   | 28/09/2023 | 176                      | 31                    | 207                        | 85.024                          |
| 25   | 29/09/2023 | 182                      | 32                    | 214                        | 85.047                          |
| 26   | 30/09/2023 | 179                      | 38                    | 217                        | 82,488                          |
| 4    | Average    | 180                      | 35                    | 214                        | 83.87                           |