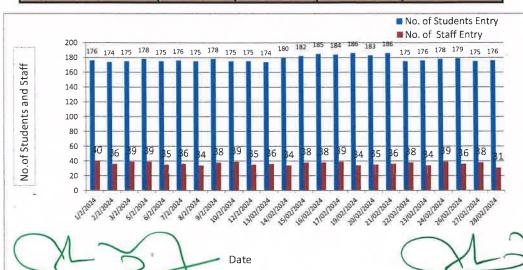

### DAILY LIBRARY USAGE BY FACULTY MEMBERS AND STUDENTS MONTHWISE APRIL-2024

| No. of Students Enrolled | 329 |
|--------------------------|-----|
| No.of Faculties          | 50  |
| Total (A)                | 379 |

| S.No | Date        | No. of Students<br>Entry | No. of Staff Entry | Total Per Day<br>Entry (B) | Per Day Percentage<br>(B/A)*100 |
|------|-------------|--------------------------|--------------------|----------------------------|---------------------------------|
| 1    | 1/4/2024    | 183                      | 32                 | 215                        | 85.116                          |
| 2    | 2/4/2024    | 185                      | 35                 | 220                        | 84.091                          |
| 3    | 3/4/2024    | 180                      | 30                 | 210                        | 85.714                          |
| 4    | 4/4/2024    | 176                      | 39                 | 215                        | 81.86                           |
| 5    | 5/4/2024    | 178                      | 40                 | 218                        | 81.651                          |
| 6    | 6/4/2024    | 188                      | 37                 | 225                        | 83.556                          |
| 7    | 9/4/2024    | 165                      | 34                 | 199                        | 82.915                          |
| 8    | 10/4/2024   | 167                      | 38                 | 205                        | 81.463                          |
| 9    | 11/4/2024   | 175                      | 34                 | 209                        | 83.732                          |
| 10   | 12/4/2024   | 180                      | 35                 | 215                        | 83.721                          |
| 11   | 13/04/2024  | 176                      | 34                 | 210                        | 83.81                           |
| 12   | 15/04/2024  | 178                      | 33                 | 211                        | 84.36                           |
| 13   | 16/04/2024  | 176                      | 39                 | 215                        | 81.86                           |
| 14   | 17/04/2024  | 180                      | 37                 | 217                        | 82.949                          |
| 15   | 18/04/2024  | 176                      | 34                 | 210                        | 83.81                           |
| 16   | 20//04/2024 | 174                      | 32                 | 206                        | 84.466                          |
| 17   | 22/04/2024  | 180                      | 36                 | 216                        | 83.333                          |
| 18   | 24/04/2024  | 176                      | 34                 | 210                        | 83.81                           |
| 19   | 25/04/2024  | 183                      | 35                 | 218                        | 83.945                          |
| 20   | 26/04/2024  | 184                      | 36                 | 220                        | 83.636                          |
| 21   | 27/04/2024  | 186                      | 37                 | 223                        | 83.408                          |
| 22   | 28/04/2024  | 186                      | 30                 | 216                        | 86.111                          |
| 23   | 29/04/2024  | 183                      | 35                 | 218                        | 83.945                          |
| 24   | 30/04/2024  | 185                      | 32                 | 217                        | 85.253                          |
|      | Average     | 179                      | 34                 | 214                        | 83.688                          |