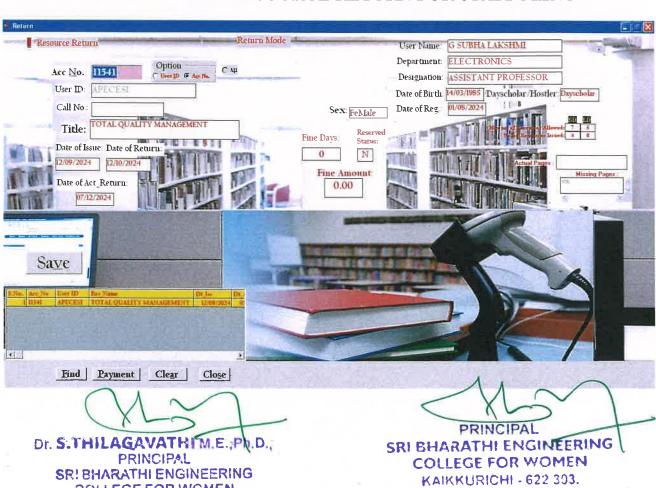

#### SUB SECTION IN FILE RESOURCE RETURN FOR STAFF MENU

PUDUKKOTTALDISTRIAT

COLLEGE FOR WOMEN

Kaikkurchi - 622 303, Pudukkottai Dt.