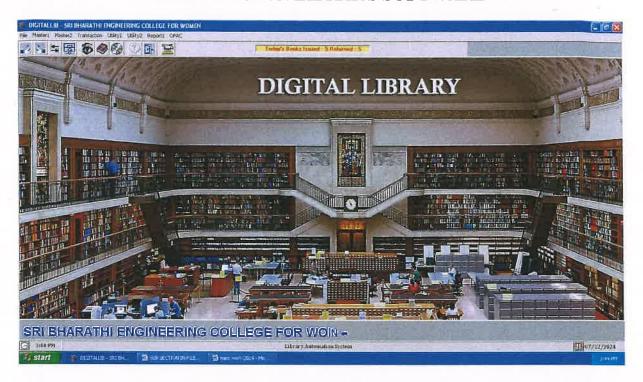

omen; Bank of Baroda (India)

Cheque/DD

DD 699323

18-Jan-23

13,570.00

Remarks

AMOUNT RECEIVED TOWARDS ANNUAL INSTITUTIONAL MEMBERSHIP FEES

FOR THE PERIOD 13-01-2023 TO 12-01-2024

\*\*₹ 13,570.00/-

\*\*Subject to Realisation

Auti

TOP TOP TOP

PRINCIPAL

SRI BHARATHI ENGINEERING COLLEGE FOR WOMEN Kaikkurchi - 622 303, Pudukkottai Dt. PRINCIPAL

COLLEGE FOR WOMEN
KAIKKURICHI - 622 303.

PUBLIKKOTTAI DISTRICT

#### SRI BHARATHI ENGINEERING COLLEGE FOR WOMEN



(Approved by AICTE, New Delhi and Affiliated to Anna University, Chennai-25)

Kaikkurichi, Pudukkottai, Tamil Nadu – 622 303, India



| LIBRARY | IS AUTOMAT | TED USING IN | NTEGRATED |
|---------|------------|--------------|-----------|
| LIBRAR  | Y MANAGEM  | ENT SYSTEN   | A (ILMS)  |

#### FRONT PAGE IN LIBRARY SOFTWARE



#### SUB SECTION IN FILE OPAC MENU



Dr. S.THILAGAVATHIM.E., Ph.D.,
PRINCIPAL
SRI BHARATHI ENGINEERING

COLLEGE FOR WOMEN Kalkkurchi - 622 303, Pudukkottai Dt.

#### SUB SECTION IN FILE OPAC MENU



#### SUB SECTION IN FILE RESOURCE QUERY BUTTON



Dr. S.THILAGAVATHI M.E., Ph.D.,

SRI BHARATHI ENGINEERING COLLEGE FOR WOMEN Kaikkurchi - 622 303, Pudukkottai Dt. PRINCIPAL SRI BHARATHI ENGINEERING COLLEGE FOR WOMEN KAIKKURICHI - 622 303.

PUDUKKOTTAL DISTRICT

#### SUB SECTION IN FILE ISSUE FOR STUDENT MENU



#### SUB SECTION IN FILE RESOURCE RETURN FOR STUDENT MENU



Dr. S.THILAGAVATHI ME. Ph.D., PRINCIPAL SRI BHARATHI ENGINEERING COLLEGE FOR WOMEN

Kaikkurchi - 622 303, Pudukkottai Dt.

#### SUB SECTION IN FILE ISSUE FOR STAFF MENU



#### SUB SECTION IN FILE RESOURCE RETURN FOR STAFF