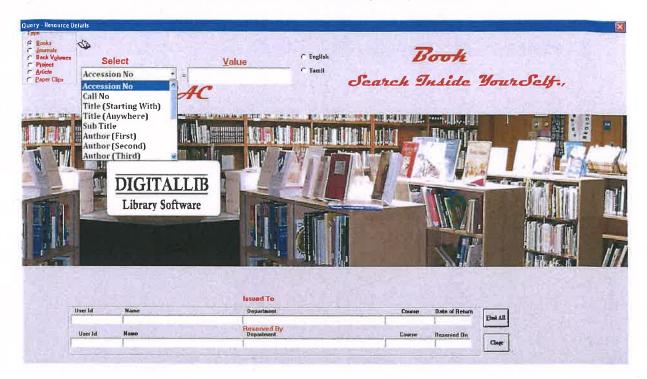

#### SUB SECTION IN FILE RESOURCE QUERY BUTTON

Dr. S.THILAGAVATHI M.E., Ph.D.,

SRI BHARATHI ENGINEERING COLLEGE FOR WOMEN Kaikkurchi - 622 303, Pudukkottai Dt. PRINCIPAL SRI BHARATHI ENGINEERING COLLEGE FOR WOMEN KAIKKURICHI - 622 303.