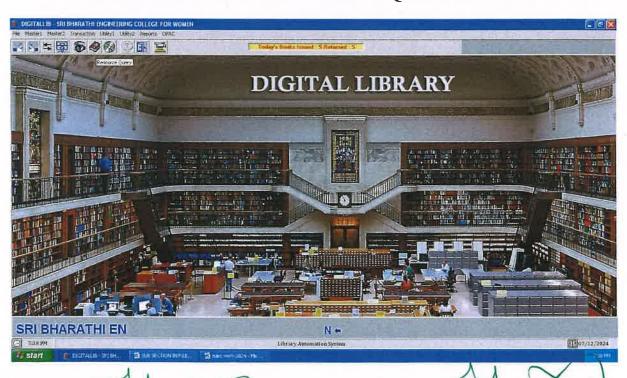

PRINCIPAL

SRI BHARATHI ENGINEERING COLLEGE FOR WOMEN Kaikkurchi - 622 303, Pudukkottai Dt. PRINCIPAL

COLLEGE FOR WOMEN
KAIKKURICHI - 622 303.

PUBLIKKOTTAI DISTRICT

#### SRI BHARATHI ENGINEERING COLLEGE FOR WOMEN



(Approved by AICTE, New Delhi and Affiliated to Anna University, Chennai-25)

Kaikkurichi, Pudukkottai, Tamil Nadu – 622 303, India



| LIBRARY | IS AUTOMAT | TED USING IN | NTEGRATED |
|---------|------------|--------------|-----------|
| LIBRAR  | Y MANAGEM  | ENT SYSTEN   | A (ILMS)  |

#### FRONT PAGE IN LIBRARY SOFTWARE



#### SUB SECTION IN FILE OPAC MENU



Dr. S.THILAGAVATHIM.E., Ph.D.,
PRINCIPAL
SRI BHARATHI ENGINEERING

COLLEGE FOR WOMEN Kalkkurchi - 622 303, Pudukkottai Dt.

#### SUB SECTION IN FILE OPAC MENU



#### SUB SECTION IN FILE RESOURCE QUERY BUTTON



Dr. S.THILAGAVATHI M.E., Ph.D.,

SRI BHARATHI ENGINEERING COLLEGE FOR WOMEN Kaikkurchi - 622 303, Pudukkottai Dt. PRINCIPAL SRI BHARATHI ENGINEERING COLLEGE FOR WOMEN KAIKKURICHI - 622 303.

PUDUKKOTTAL DISTRICT

#### SUB SECTION IN FILE ISSUE FOR STUDENT MENU



#### SUB SECTION IN FILE RESOURCE RETURN FOR STUDENT MENU



Dr. S.THILAGAVATHI ME. Ph.D., PRINCIPAL SRI BHARATHI ENGINEERING COLLEGE FOR WOMEN

Kaikkurchi - 622 303, Pudukkottai Dt.

#### SUB SECTION IN FILE ISSUE FOR STAFF MENU



#### SUB SECTION IN FILE RESOURCE RETURN FOR STAFF MENU



PUDUKKOTTALDISTRIAT

COLLEGE FOR WOMEN

Kaikkurchi - 622 303, Pudukkottai Dt.

#### SUB SECTION IN FILE RESERVATION FOR STAFF MENU



#### SUB SECTION IN FILE RESERVATION FOR STUDENT MENU



Dr. S.THILAGAVATHIME., Ph.D.,
PRINCIPAL

SRI BHARAT