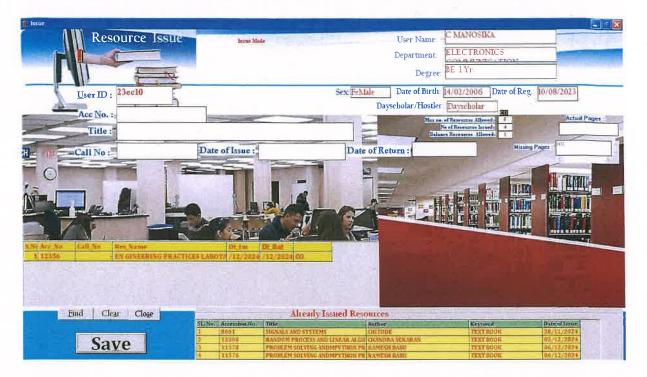

d to Anna University, Chennai-25)

Kaikkurichi, Pudukkottai, Tamil Nadu – 622 303, India



| LIBRARY | IS AUTOMAT | TED USING IN | NTEGRATED |
|---------|------------|--------------|-----------|
| LIBRAR  | Y MANAGEM  | ENT SYSTEN   | A (ILMS)  |

#### FRONT PAGE IN LIBRARY SOFTWARE



#### SUB SECTION IN FILE OPAC MENU



Dr. S.THILAGAVATHIM.E., Ph.D.,
PRINCIPAL
SRI BHARATHI ENGINEERING

COLLEGE FOR WOMEN Kalkkurchi - 622 303, Pudukkottai Dt.

#### SUB SECTION IN FILE OPAC MENU



#### SUB SECTION IN FILE RESOURCE QUERY BUTTON



Dr. S.THILAGAVATHI M.E., Ph.D.,

SRI BHARATHI ENGINEERING COLLEGE FOR WOMEN Kaikkurchi - 622 303, Pudukkottai Dt. PRINCIPAL SRI BHARATHI ENGINEERING COLLEGE FOR WOMEN KAIKKURICHI - 622 303.

PUDUKKOTTAL DISTRICT

#### SUB SECTION IN FILE ISSUE FOR STUDENT MENU



#### SUB SECTION IN FILE RESOURCE RETURN FOR STUDENT MENU



Dr. S.THILAGAVATHI ME. Ph.D., PRINCIPAL SRI BHARATHI ENGINEERING COLLEGE FOR WOMEN

Kaikkurchi - 622 303, Pudukkottai Dt.

#### SUB SECTION IN FILE ISSUE FOR STAFF MENU



#### SUB SECTION IN FILE RESOURCE RETURN FOR STAFF MENU



PUDUKKOTTALDISTRIAT

COLLEGE FOR WOMEN

Kaikkurchi - 622 303, Pudukkottai Dt.

#### SUB SECTION IN FILE RESERVATION FOR STAFF MENU



#### SUB SECTION IN FILE RESERVATION FOR STUDENT MENU



Dr. S.THILAGAVATHIME., Ph.D.,
PRINCIPAL

SRI BHARATHI ENGINEERING COLLEGE FOR WOMEN Kaikkurchi - 622 303, Pudukkottai Dt.

#### SUB SECTION IN FILE RENEWAL FOR STAFF MENU

| Resource Renowal