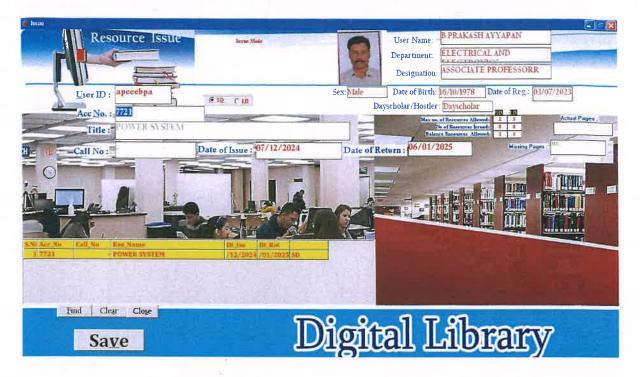

| A (ILMS)  |

#### FRONT PAGE IN LIBRARY SOFTWARE



#### SUB SECTION IN FILE OPAC MENU



Dr. S.THILAGAVATHIM.E., Ph.D.,
PRINCIPAL
SRI BHARATHI ENGINEERING

COLLEGE FOR WOMEN Kalkkurchi - 622 303, Pudukkottai Dt.

#### SUB SECTION IN FILE OPAC MENU



#### SUB SECTION IN FILE RESOURCE QUERY BUTTON



Dr. S.THILAGAVATHI M.E., Ph.D.,

SRI BHARATHI ENGINEERING COLLEGE FOR WOMEN Kaikkurchi - 622 303, Pudukkottai Dt. PRINCIPAL SRI BHARATHI ENGINEERING COLLEGE FOR WOMEN KAIKKURICHI - 622 303.

PUDUKKOTTAL DISTRICT

#### SUB SECTION IN FILE ISSUE FOR STUDENT MENU



#### SUB SECTION IN FILE RESOURCE RETURN FOR STUDENT MENU



Dr. S.THILAGAVATHI ME. Ph.D., PRINCIPAL SRI BHARATHI ENGINEERING COLLEGE FOR WOMEN

Kaikkurchi - 622 303, Pudukkottai Dt.

#### SUB SECTION IN FILE ISSUE FOR STAFF MENU



#### SUB SECTION IN FILE RESOURCE RETURN FOR STAFF MENU



PUDUKKOTTALDISTRIAT

COLLEGE FOR WOMEN

Kaikkurchi - 622 303, Pudukkottai Dt.

#### SUB SECTION IN FILE RESERVATION FOR STAFF MENU



#### SUB SECTION IN FILE RESERVATION FOR STUDENT MENU



Dr. S.THILAGAVATHIME., Ph.D.,
PRINCIPAL

SRI BHARATHI ENGINEERING COLLEGE FOR WOMEN Kaikkurchi - 622 303, Pudukkottai Dt.

#### SUB SECTION IN FILE RENEWAL FOR STAFF MENU

| Resource Renowal                                                                                                                                                                                                                                                           |