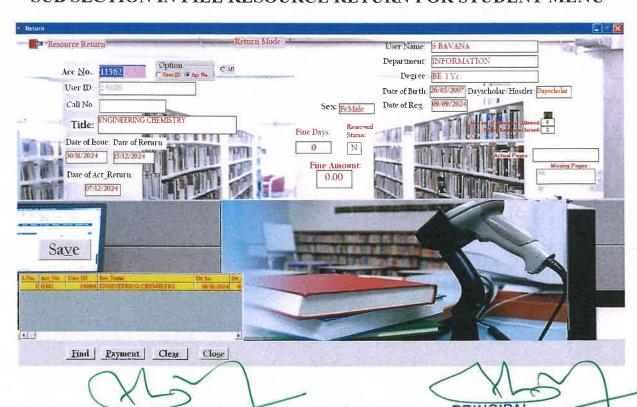

#### SUB SECTION IN FILE RESOURCE RETURN FOR STUDENT MENU

Dr. S.THILAGAVATHI ME. Ph.D., PRINCIPAL SRI BHARATHI ENGINEERING COLLEGE FOR WOMEN

Kaikkurchi - 622 303, Pudukkottai Dt.