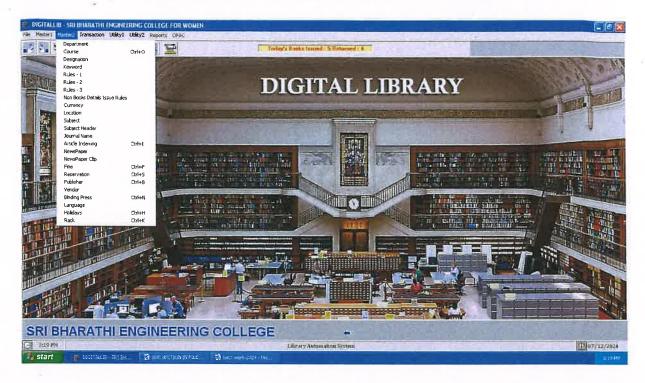

# SUB SECTION IN FILE MASTER -1 MENU

Or. S.THILAGAVATHIM.E.,Ph.D.,
PRINCIPAL
SRI BHARATHI ENGINEERING
COLLEGE FOR WOMEN
Kaikkurchi - 622 303, Pudukkoltai Dt.