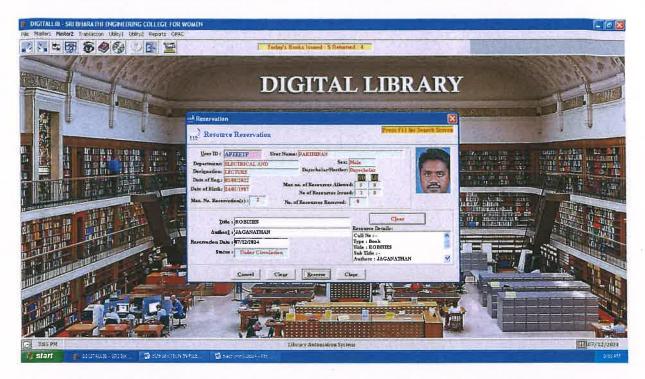

# SUB SECTION IN FILE RESERVATION FOR STUDENT MENU

Dr. S.THILAGAVATHIME., Ph.D.,
PRINCIPAL

SRI BHARATHI ENGINEERING COLLEGE FOR WOMEN Kaikkurchi - 622 303, Pudukkottai Dt.