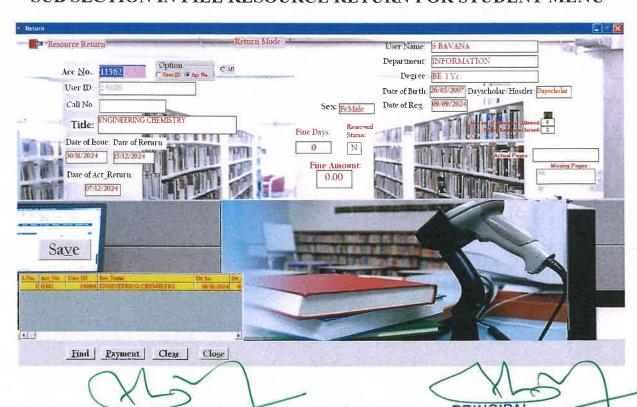

# SUB SECTION IN FILE RESOURCE RETURN FOR STUDENT MENU

Dr. S.THILAGAVATHI ME. Ph.D., PRINCIPAL SRI BHARATHI ENGINEERING COLLEGE FOR WOMEN

Kaikkurchi - 622 303, Pudukkottai Dt.