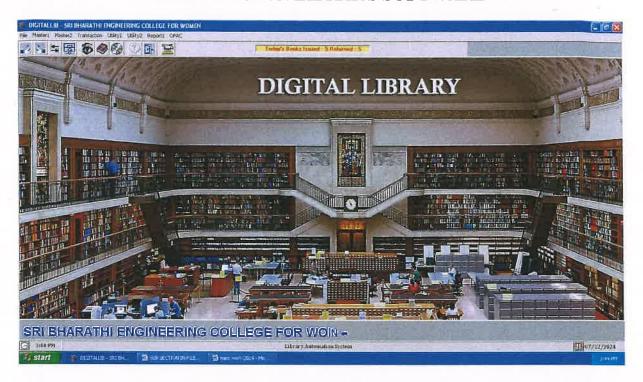

22 303.

# LIBRARY VIEW



# LIBRARY -GATE, APTITUTED &TNPSE BOOKS



PRINCIPAL SRI BHARATHI ENGINEERING SRIBHARATHI ENGINEERING

COLLEGE FOR WOMEN

# LIBRARY BARCODE DEVICE



# LIBRARY BOOKS



PRINCIPAL SRI BHARATHI ENGINEERING

COLLEGE FOR WOMEN

SRI BHARATHI ENGINEERING

COLLEGE FOR WOMEN

KAIKKURICHI - 622 303

# LIBRARY JOURNALS



Dr. S.THILAGAVATHIM.E., Ph.D.,
PRINCIPAL
SRI BHARATHI ENGINEERING
COLLEGE FOR WOMEN
Kaikkurchi - 622 303, Pudukkottai Dt.





(Approved by AICTE, New Delhi and Affiliated to Anna University, Chennai-25) Kaikkurichi, Pudukkottai, Tamil Nadu – 622 303, India

| LIBRARY IS AUTOMAT | ED USING INTEGR  | ATED       |
|--------------------|------------------|------------|
| LIBRARY MANAGEM    | ENT SYSTEM (ILMS | <b>S</b> ) |

# FRONT PAGE IN LIBRARY SOFTWARE



# SUB SECTION IN FILE OPAC MENU



Dr. S.THILAGAVATHIM.E., Ph.D.,
PRINCIPAL
SRI BHARATHI ENGINEERING

COLLEGE FOR WOMEN Kalkkurchi - 622 303, Pudukkottai Dt.

# SUB SECTION IN FILE OPAC MENU



# SUB SECTION IN FILE RESOURCE QUERY BUTTON



Dr. S.THILAGAVATHI M.E., Ph.D.,

SRI BHARATHI ENGINEERING COLLEGE FOR WOMEN Kaikkurchi - 622 303, Pudukkottai Dt. PRINCIPAL
SRI BHARATHI ENGINEERING
COLLEGE FOR WOMEN
KAIKKURICHI - 622 303.

PUDUKKOTTAL DISTRICT

# SUB SECTION IN FILE ISSUE FOR STUDENT MENU



# SUB SECTION IN FILE RESOURCE RETURN FOR STUDENT MENU



Dr. S.THILAGAVATHI ME. Ph.D., PRINCIPAL SRI BHARATHI ENGINEERING COLLEGE FOR WOMEN

Kaikkurchi - 622 303, Pudukkottai Dt.

# SUB SECTION IN FILE ISSUE FOR STAFF MENU



# SUB SECTION IN FILE RESOURCE RETURN FOR STAFF MENU



PUDUKKOTTALDI