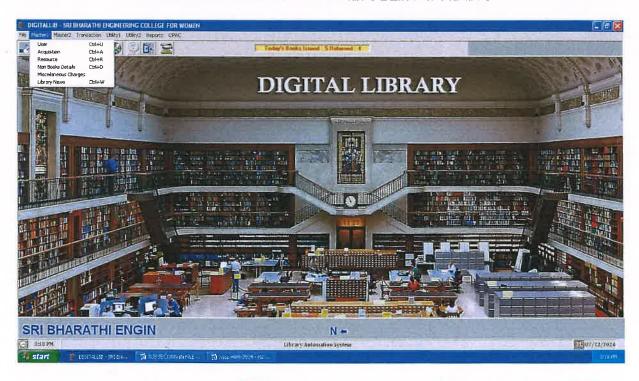

# FRONT PAGE IN LIBRARY SOFTWARE

# SUB SECTION IN FILE OPAC MENU

Dr. S.THILAGAVATHIM.E., Ph.D.,
PRINCIPAL
SRI BHARATHI ENGINEERING

COLLEGE FOR WOMEN Kalkkurchi - 622 303, Pudukkottai Dt.

# SUB SECTION IN FILE OPAC MENU