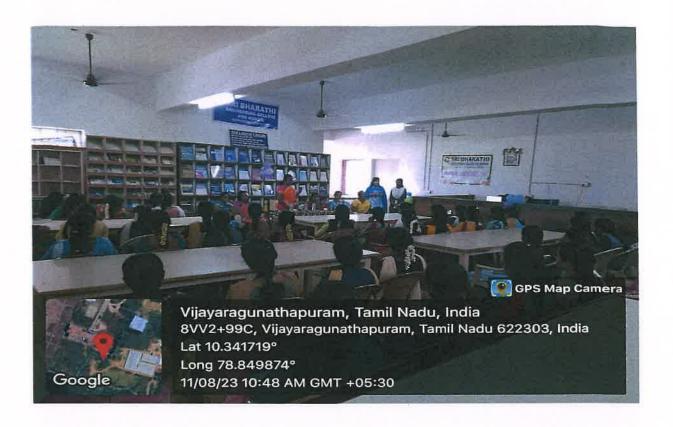

"Heart" of an educational institution. She emphasized that libraries are vital for any institution to be deemed educational. Dr. Tharakeswari also traced the evolution of libraries, from housing books and documents to embracing e-resources in the digital age.

The program concluded with a vote of thanks delivered by Mrs. P. Alagumathi, Assistant Professor of the English Department. She expressed gratitude to all the guests for their support, which contributed to the success of the event. The celebration of National Librarian's Day concluded with the National Anthem.

Dr. S.THILAGAVATHI M.E., Ph.D.

PRINCIPAL

SRI BHARATHI ENGINEERING COLLEGE FOR WOMEN Kaikkurchi - 622 303, Pudukkoilai Dt. PRINCIPAL

SRI BHARATHI ENGINEERING COLLEGE FOR WOMEN

KAIKKURICHI - 622 303. PUDUKKOTTAI DISTRIGIT





Dr. S.THILAGAVATHKM.E.,Ph.D.,
PRINCIPAL
SRI BHARATHI ENGINEERING
COLLEGE FOR WOMEN
Kaikkurchi - 222303, Pudukkottai Dt.





PRINCIPAL SRI BHARATHI ENGINEERING

COLLEGE FOR WOMEN
Kaikkurchi - 622 303, Pudukköttai Dt.



(Approved by AICTE, New Delhi and Affiliated to Anna University, Chennai-25)

Kaikkurichi, Pudukkottai, Tamil Nadu – 622 303, India

| LIBRARY ENTRY REGISTER |
|------------------------|
|------------------------|

| Del Namo                     | Del       | in tire       | oud he                                | 55           |
|------------------------------|-----------|---------------|---------------------------------------|--------------|
| 97/9/23. S. StiBhards        | EEE       | 1.25.         | L-35                                  | 98H.         |
| 27/9/23 K.