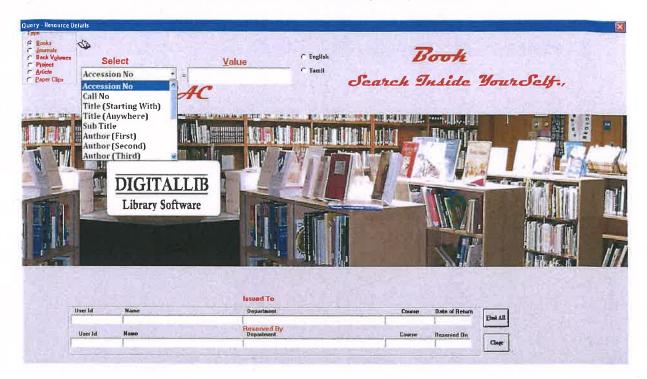

# SUB SECTION IN FILE RESOURCE QUERY BUTTON

Dr. S.THILAGAVATHI M.E., Ph.D.,

SRI BHARATHI ENGINEERING COLLEGE FOR WOMEN Kaikkurchi - 622 303, Pudukkottai Dt. PRINCIPAL
SRI BHARATHI ENGINEERING
COLLEGE FOR WOMEN
KAIKKURICHI - 622 303.