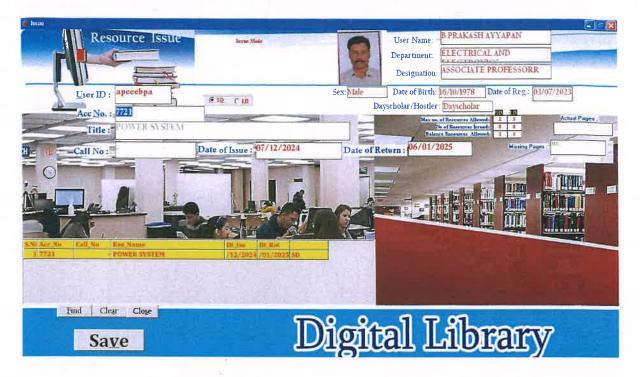

| ENT SYSTEM (ILMS | <b>S</b> ) |

# FRONT PAGE IN LIBRARY SOFTWARE



# SUB SECTION IN FILE OPAC MENU



Dr. S.THILAGAVATHIM.E., Ph.D.,
PRINCIPAL
SRI BHARATHI ENGINEERING

COLLEGE FOR WOMEN Kalkkurchi - 622 303, Pudukkottai Dt.

# SUB SECTION IN FILE OPAC MENU



# SUB SECTION IN FILE RESOURCE QUERY BUTTON



Dr. S.THILAGAVATHI M.E., Ph.D.,

SRI BHARATHI ENGINEERING COLLEGE FOR WOMEN Kaikkurchi - 622 303, Pudukkottai Dt. PRINCIPAL
SRI BHARATHI ENGINEERING
COLLEGE FOR WOMEN
KAIKKURICHI - 622 303.

PUDUKKOTTAL DISTRICT

# SUB SECTION IN FILE ISSUE FOR STUDENT MENU



# SUB SECTION IN FILE RESOURCE RETURN FOR STUDENT MENU



Dr. S.THILAGAVATHI ME. Ph.D., PRINCIPAL SRI BHARATHI ENGINEERING COLLEGE FOR WOMEN

Kaikkurchi - 622 303, Pudukkottai Dt.

# SUB SECTION IN FILE ISSUE FOR STAFF MENU



# SUB SECTION IN FILE RESOURCE RETURN FOR STAFF MENU



PUDUKKOTTALDISTRIAT

COLLEGE FOR WOMEN

Kaikkurchi - 622 303, Pudukkottai Dt.

# SUB SECTION IN FILE RESERVATION FOR STAFF MENU



# SUB SECTION IN FILE RESERVATION FOR STUDENT MENU



Dr. S.THILAGAVATHIME., Ph.D.,
PRINCIPAL

SRI BHARATHI ENGINEERING COLLEGE FOR WOMEN Kaikkurchi - 622 303, Pudukkottai Dt.

# SUB SECTION IN FILE RENEWAL FOR STAFF MENU

| Resource Renewal                                                                                    |