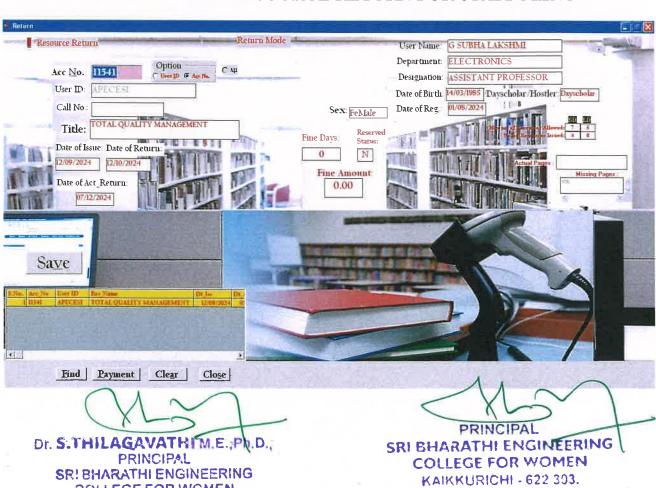

# SUB SECTION IN FILE RESOURCE RETURN FOR STUDENT MENU

Dr. S.THILAGAVATHI ME. Ph.D., PRINCIPAL SRI BHARATHI ENGINEERING COLLEGE FOR WOMEN

Kaikkurchi - 622 303, Pudukkottai Dt.