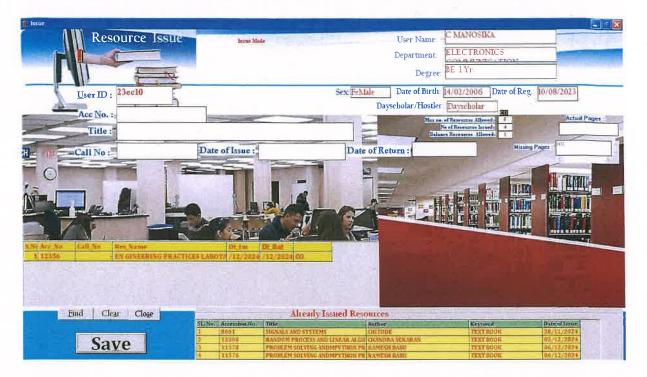

Affiliated to Anna University, Chennai-25) Kaikkurichi, Pudukkottai, Tamil Nadu – 622 303, India

| LIBRARY IS AUTOMAT | ED USING INTEGR  | ATED       |
|--------------------|------------------|------------|
| LIBRARY MANAGEM    | ENT SYSTEM (ILMS | <b>S</b> ) |

# FRONT PAGE IN LIBRARY SOFTWARE



# SUB SECTION IN FILE OPAC MENU



Dr. S.THILAGAVATHIM.E., Ph.D.,
PRINCIPAL
SRI BHARATHI ENGINEERING

COLLEGE FOR WOMEN Kalkkurchi - 622 303, Pudukkottai Dt.

# SUB SECTION IN FILE OPAC MENU



# SUB SECTION IN FILE RESOURCE QUERY BUTTON



Dr. S.THILAGAVATHI M.E., Ph.D.,

SRI BHARATHI ENGINEERING COLLEGE FOR WOMEN Kaikkurchi - 622 303, Pudukkottai Dt. PRINCIPAL
SRI BHARATHI ENGINEERING
COLLEGE FOR WOMEN
KAIKKURICHI - 622 303.

PUDUKKOTTAL DISTRICT

# SUB SECTION IN FILE ISSUE FOR STUDENT MENU



# SUB SECTION IN FILE RESOURCE RETURN FOR STUDENT MENU



Dr. S.THILAGAVATHI ME. Ph.D., PRINCIPAL SRI BHARATHI ENGINEERING COLLEGE FOR WOMEN

Kaikkurchi - 622 303, Pudukkottai Dt.

# SUB SECTION IN FILE ISSUE FOR STAFF MENU



# SUB SECTION IN FILE RESOURCE RETURN FOR STAFF MENU



PUDUKKOTTALDISTRIAT

COLLEGE FOR WOMEN

Kaikkurchi - 622 303, Pudukkottai Dt.

# SUB SECTION IN FILE RESERVATION FOR STAFF MENU



# SUB SECTION IN FILE RESERVATION FOR STUDENT MENU



Dr. S.THILAGAVATHIME., Ph.D.,
PRINCIPAL

SRI BHARATHI ENGINEERING COLLEGE FOR WOMEN Kaikkurchi - 622 303, Pudukkottai Dt.

# SUB SECTION IN FILE RENEWAL FOR STAFF MENU

| Resource Renewal                                                                                    |