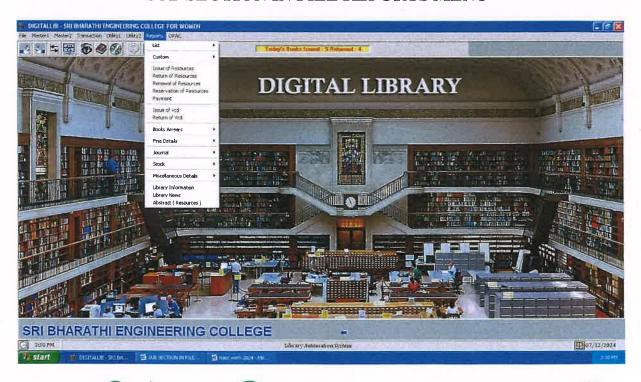

# SUB SECTION IN FILE REPORTS MENU

Dr. S.THILAGAVATHIM.E., Ph.D.,
PRINCIPAL

SRI BHARATHI ENGINEERING COLLEGE FOR WOMEN Kaikkurchi - 622 303, Pudukköttai Dt.

(Approved by AICTE, New Delhi and Affiliated to Anna University, Chennai-25)