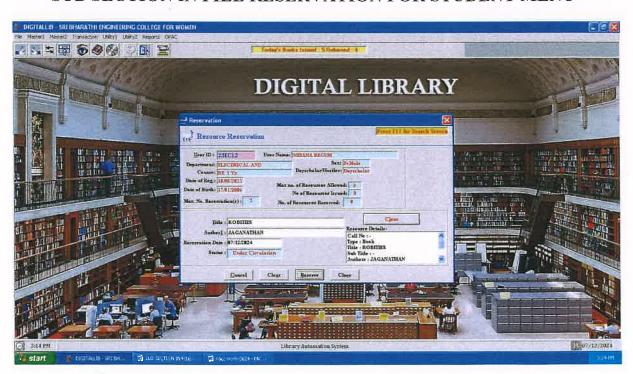

# SUB SECTION IN FILE RESOURCE RETURN FOR STUDENT MENU

Dr. S.THILAGAVATHI ME. Ph.D., PRINCIPAL SRI BHARATHI ENGINEERING COLLEGE FOR WOMEN

Kaikkurchi - 622 303, Pudukkottai Dt.