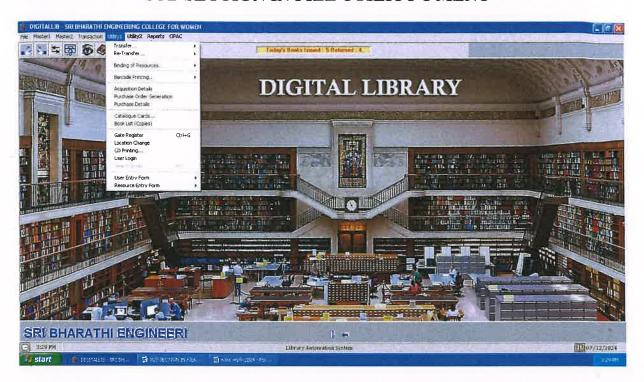

|  |

Dr. S.THILAGAVATHIM.E., Ph.D.,

PRINCIPAL SRI BHARATHI ENGINEERING COLLEGE FOR WOMEN Kaikkurchi - 622 303, Pudukkottai Dt.

# SUB SECTION IN FILE RIGHTS BUTTON



# SUB SECTION IN FILE MASTER -1 MENU



Or. S.THILAGAVATHIM.E.,Ph.D.,
PRINCIPAL
SRI BHARATHI ENGINEERING
COLLEGE FOR WOMEN
Kaikkurchi - 622 303, Pudukkoltai Dt.

# SUB SECTION IN FILE MASTER -2 MENU



# SUB SECTION IN FILE USER BUTTON



PRINCIPAL
SRI BHARATHI ENGINEERING
COLLEGE FOR WOMEN

Kaikkurchi - 622 303, Pudukkottai Dt.

# SUB SECTION IN FILE UTILITY I MENU



# SUB SECTION IN FILE REPORTS MENU



Dr. S.THILAGAVATHIM.E., Ph.D.,
PRINCIPAL

SRI BHARATHI ENGINEERING COLLEGE FOR WOMEN Kaikkurchi - 622 303, Pudukköttai Dt.



(Approved by AICTE, New Delhi and Affiliated to Anna University, Chennai-25)

Kaikkurichi, Pudukkottai, Tamil Nadu – 622 303, India



| ADEQUATE SUBSCRIPTIONS TO E | E-RESOURCES |
|-----------------------------|-------------|
| AND JOURNALS                |             |



DELNET

Developing Library Network

New Delhi

www.delnet.in



# Certificate of Membership

This certifies that .

# Sri Bharathi Engineering College for Women, Pudukkottai District

is an Institutional Member of

# DELNET - Developing Library Network

and their bonafide Faculty, Students, Researchers, Scholars and Officials are entitled to all benefits a