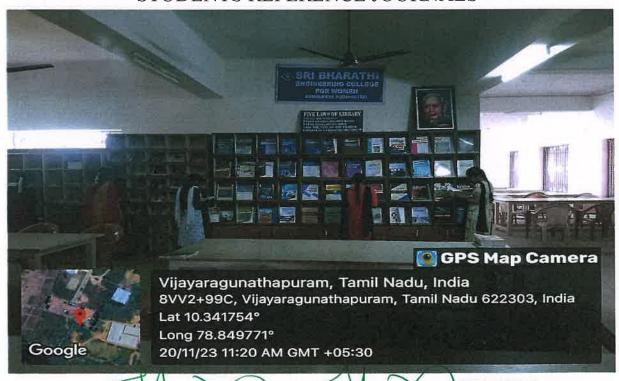

# STUDENTS REFERENCE JOURNALS

Dr. S.THILAGAVATHI M.E., Ph.D.
PRINCIPAL
SRI BHARATHI ENGINEERING
COLLEGE FOR WOMEN