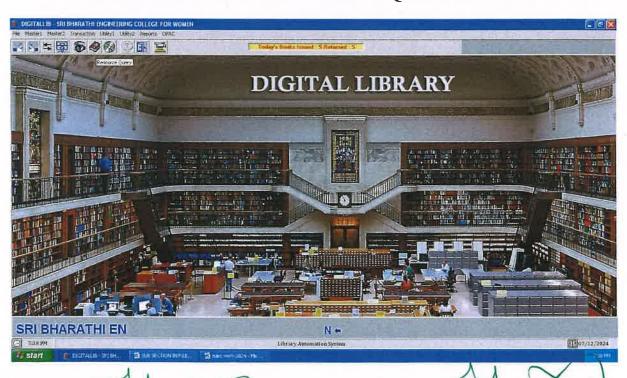

OR WOMEN

SRI BHARATHI ENGINEERING

COLLEGE FOR WOMEN

KAIKKURICHI - 622 303

# LIBRARY JOURNALS



Dr. S.THILAGAVATHIM.E., Ph.D.,
PRINCIPAL
SRI BHARATHI ENGINEERING
COLLEGE FOR WOMEN
Kaikkurchi - 622 303, Pudukkottai Dt.





(Approved by AICTE, New Delhi and Affiliated to Anna University, Chennai-25) Kaikkurichi, Pudukkottai, Tamil Nadu – 622 303, India

| LIBRARY IS AUTOMAT | ED USING INTEGR  | ATED       |
|--------------------|------------------|------------|
| LIBRARY MANAGEM    | ENT SYSTEM (ILMS | <b>S</b> ) |

# FRONT PAGE IN LIBRARY SOFTWARE



# SUB SECTION IN FILE OPAC MENU



Dr. S.THILAGAVATHIM.E., Ph.D.,
PRINCIPAL
SRI BHARATHI ENGINEERING

COLLEGE FOR WOMEN Kalkkurchi - 622 303, Pudukkottai Dt.

# SUB SECTION IN FILE OPAC MENU



# SUB SECTION IN FILE RESOURCE QUERY BUTTON



Dr. S.THILAGAVATHI M.E., Ph.D.,

SRI BHARATHI ENGINEERING COLLEGE FOR WOMEN Kaikkurchi - 622 303, Pudukkottai Dt. PRINCIPAL
SRI BHARATHI ENGINEERING
COLLEGE FOR WOMEN
KAIKKURICHI - 622 303.

PUDUKKOTTAL DISTRICT

# SUB SECTION IN FILE ISSUE FOR STUDENT MENU



# SUB SECTION IN FILE RESOURCE RETURN FOR STUDENT MENU



Dr. S.THILAGAVATHI ME. Ph.D., PRINCIPAL SRI BHARATHI ENGINEERING COLLEGE FOR WOMEN

Kaikkurchi - 622 303, Pudukkottai Dt.

# SUB SECTION IN FILE ISSUE FOR STAFF MENU



# SUB SECTION IN FILE RESOURCE RETURN FOR STAFF MENU



PUDUKKOTTALDISTRIAT

COLLEGE FOR WOMEN

Kaikkurchi - 622 303, Pudukkottai Dt.

# SUB SECTION IN FILE RESERVATION FOR STAFF MENU



# SUB SECTION IN FILE RESERVATION FOR STUDENT MENU



Dr. S.THILAGAVATHIME., Ph.D.,
PRINCIPAL

SRI BHARATHI ENGINEERING COL