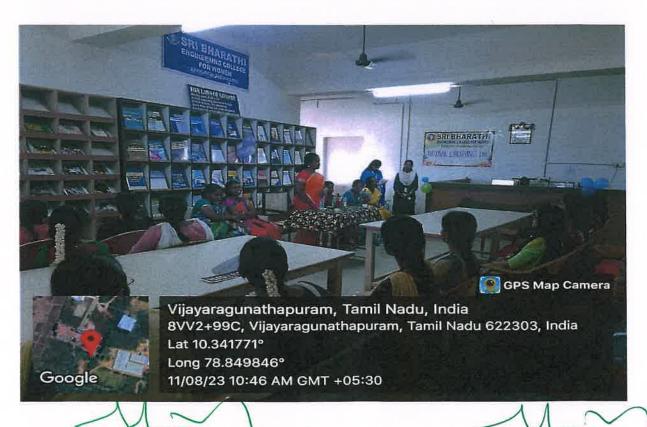

Heart" of an educational institution. She emphasized that libraries are vital for any institution to be deemed educational. Dr. Tharakeswari also traced the evolution of libraries, from housing books and documents to embracing e-resources in the digital age.

The program concluded with a vote of thanks delivered by Mrs. P. Alagumathi, Assistant Professor of the English Department. She expressed gratitude to all the guests for their support, which contributed to the success of the event. The celebration of National Librarian's Day concluded with the National Anthem.

Dr. S.THILAGAVATHI M.E., Ph.D.

PRINCIPAL

SRI BHARATHI ENGINEERING COLLEGE FOR WOMEN Kaikkurchi - 622 303, Pudukkoilai Dt. PRINCIPAL

SRI BHARATHI ENGINEERING COLLEGE FOR WOMEN

KAIKKURICHI - 622 303. PUDUKKOTTAI DISTRIGIT





Dr. S.THILAGAVATHKM.E.,Ph.D.,
PRINCIPAL
SRI BHARATHI ENGINEERING
COLLEGE FOR WOMEN
Kaikkurchi - 222303, Pudukkottai Dt.





PRINCIPAL SRI BHARATHI ENGINEERING

COLLEGE FOR WOMEN
Kaikkurchi - 622 303, Pudukköttai Dt.



(Approved by AICTE, New Delhi and Affiliated to Anna University, Chennai-25)

Kaikkurichi, Pudukkottai, Tamil Nadu – 622 303, India

| LIBRARY ENTRY REGISTER |
|------------------------|
|------------------------|

| Del Namo                     | Del       | in tire       | oud he                                | 55           |
|------------------------------|-----------|---------------|---------------------------------------|--------------|
| 97/9/23. S. StiBhards        | EEE       | 1.25.         | L-35                                  | 98H.         |
| 27/9/23 K. Ma