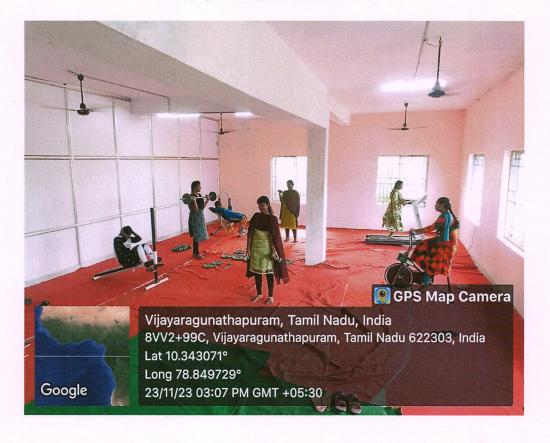

#### 3. GYM FACILITY

Dr. S.THILAGAVATHI M.E., Ph.D.,

SRI BHARATHI ENGINEERING COLLEGE FOR WOMEN

Kaikkurchi - 622 303, Pudukkottai Dt.

(Approved by AICTE, Affiliated to Anna University, Chennai, India) Kaikkurichi, Pudukkottai – 622 303