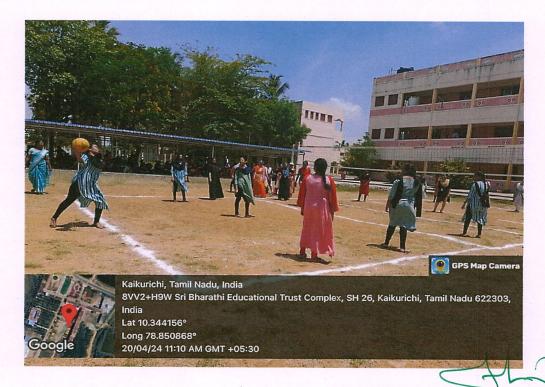

#### **OUTDOOR GAMES**

Dr. S.THILAGAVATHI M.E., Ph. D PRINCIPAL SRI BHARATHI ENGINEERING COLLEGE FOR WOMEN

Kaikkurchi - 622 393, Pudukkottai Dt,

(Approved by AICTE, Affiliated to Anna University, Chennai, India) Kaikkurichi, Pudukkottai – 622 303

Dr. S.THILAGAVATHI M.E., Ph. D.
PRINCIPAL
SRI BHARATHI ENGINEERING

COLLEGE FOR WOMEN Kaikkurchi - 622 303, Pudukkottai Dt

(Approved by AICTE, Affiliated to Anna University, Chennai, India) Kaikkurichi, Pudukkottai – 622 303