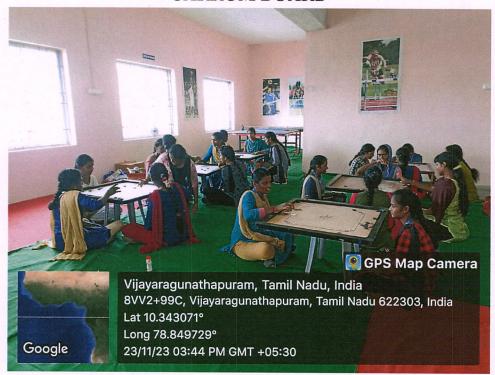

#### **CARROM BOARD**

Dr. S.THILAGAVATHI M.E., Ph.D.
PRINCIPAL
SRI BHARATHI ENGINEERING
COLLEGE FOR WOMEN

Kaikkurchi - 622 303, Pudukkottai Dt.

(Approved by AICTE, Affiliated to Anna University, Chennai, India) Kaikkurichi, Pudukkottai - 622 303