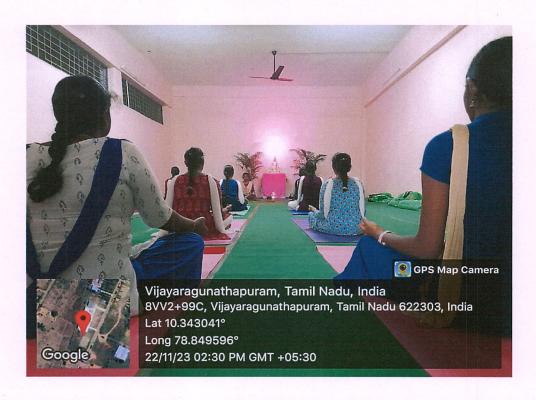

#### 4. YOGA ROOMS

Dr. S.THILAGAVATHI M.E., Ph.D.,
PRINCIPAL
SRI BHARATHI ENGINEERING
COLLEGE FOR WOMEN
Kaikkurchi - 622 303, Pudukkottai Dt.