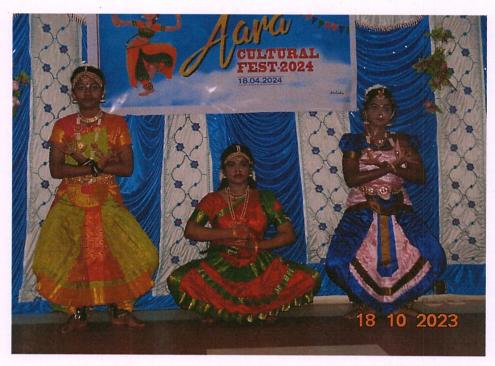

### 1. CULTURALS

Dr. S.THILAGAVATHI M.E., Ph.D

PRINCIPAL

SRI BHARATHI ENGINEERING COLLEGE FOR WOMEN

Kaikkurchi - 622 303, Pudukkottai Dt.

(Approved by AICTE, Affiliated to Anna University, Chennai, India) Kaikkurichi, Pudukkottai – 622 303