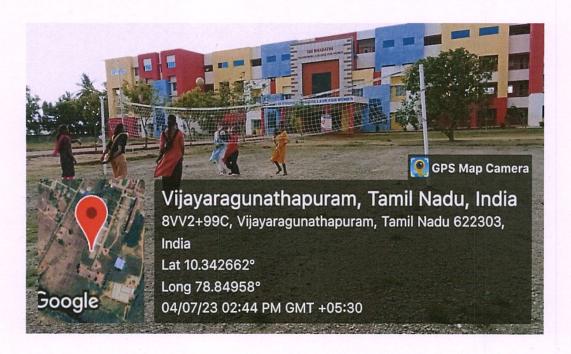

#### 2. SPORTS

Dr. S.THILAGAVATHI M.E., Ph.D.
PRINCIPAL
SRI BHARATHI ENGINEERING
COLLEGE FOR WOMEN
Keikkurchi - 622 303, Pudukkottai Dt.

(Approved by AICTE, Affiliated to Anna University, Chennai, India)

#### **OUTDOOR GAMES**

Dr. S.THILAGAVATHI M.E., Ph. D PRINCIPAL SRI BHARATHI ENGINEERING COLLEGE FOR WOMEN

Kaikkurchi - 622 393, Pudukkottai Dt,

(Approved by AICTE, Affiliated to Anna University, Chennai, India) Kaikkurichi, Pudukkottai – 622 303