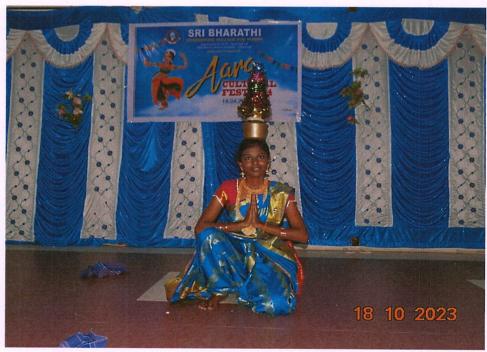

### 1. CULTURALS

Dr. S.THILAGAVATHI M.E., Ph.D

PRINCIPAL

SRI BHARATHI ENGINEERING COLLEGE FOR WOMEN

Kaikkurchi - 622 303, Pudukkottai Dt.

(Approved by AICTE, Affiliated to Anna University, Chennai, India) Kaikkurichi, Pudukkottai – 622 303