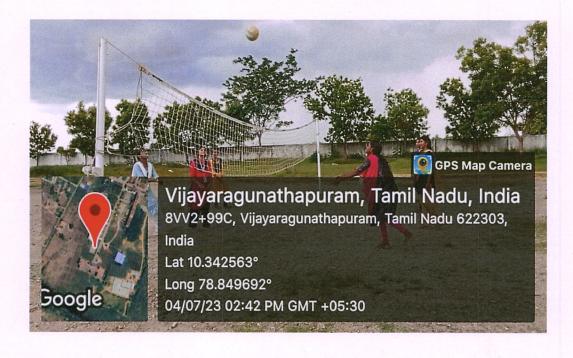

#### 2. SPORTS

Dr. S.THILAGAVATHI M.E., Ph.D.
PRINCIPAL
SRI BHARATHI ENGINEERING
COLLEGE FOR WOMEN
Keikkurchi - 622 303, Pudukkottai Dt.

(Approved by AICTE, Affiliated to Anna University, Chennai, India)

#### **OUTDOOR GAMES**

Dr. S.THILAGAVATHI M.E., Ph. D PRINCIPAL SRI BHARATHI ENGINEERING COLLEGE FOR WOMEN

Kaikkurchi - 622 393, Pudukkottai Dt,

(Approved by AICTE, Affiliated to Anna University, Chennai, India) Kaikkurichi, Pudukkottai – 622 303