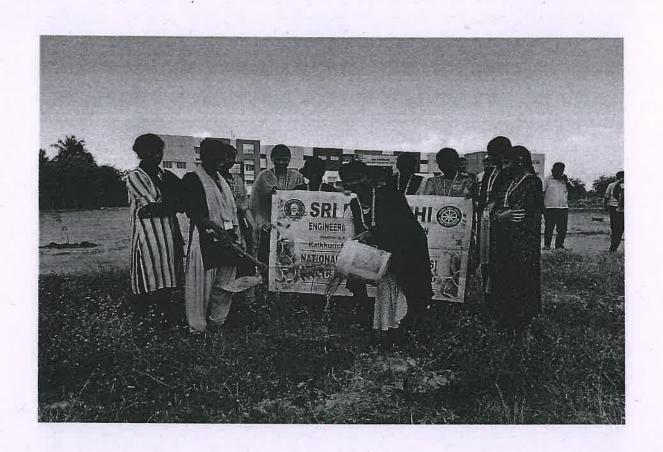

## TEMPLE CLEANING AT

VIJAYARAGUNATHAPURAM

(Approved by AICTE, New Delhi & Affiliated to Anna University, Chennai)

KAIKKURICHI, PUDUKKOTTAI-622303

#### CIRCULAR

DATE: 26.03.2024

This is to inform that our college Red Ribbon Club Unit is going to conduct a "Temple cleaning programme" on Wednesday, 28th March 2024 at Kaasi Vishwanadhar Temple, Vijayaragunathapuram. In this regard the RRC Volunteers are instructed to organize the programme and assemble in our college ground at 9.45 am.

#### REPORT

**EVENT DATE: 28-03-2024** 

**VENUE:**Vijayaragunathapuram Village

**ORGANIZED BY: RRC Unit** 

W. LUCIN

NO. OF RRC VOLUNTEERS PARTICIPATED: 29

"Temple Cleaning programme" at Kaasi Vishwanadhar Temple, Vijayaragunathapuram was organized by our College Red Ribbon Club(RRC) on 28<sup>th</sup> March 2024.Our Students cleaned the temple with involvement. RRC Volunteer students from various departments of our college had participated in the programme.