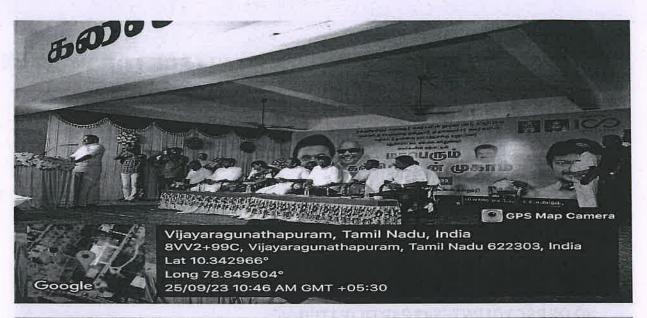

## TEMPLE CLEANING AT

VIJAYARAGUNATHAPURAM

(Approved by AICTE, New Delhi & Affiliated to Anna University, Chennai)

KAIKKURICHI, PUDUKKOTTAI-622303

#### REPORT

**EVENT DATE: 28-03-2024** 

**VENUE:**Vijayaragunathapuram Village

**ORGANIZED BY: RRC Unit** 

W. LUCIN

NO. OF RRC VOLUNTEERS PARTICIPATED: 29

"Temple Cleaning programme" at Kaasi Vishwanadhar Temple, Vijayaragunathapuram was organized by our College Red Ribbon Club(RRC) on 28<sup>th</sup> March 2024.Our Students cleaned the temple with involvement. RRC Volunteer students from various departments of our college had participated in the programme.