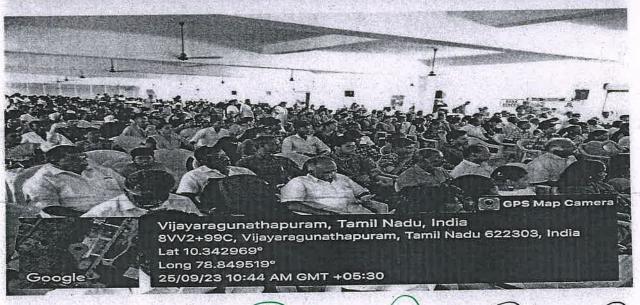

## RED RIBBON CLUB

MEDICAL CAMP

(Approved by AICTE, New Delhi& Affiliated to Anna University, Chennai) KAIKKURICHI, PUDUKKOTTAI - 622 303.

#### **CIRCULAR**

DATE:14.03.2024

Our College has planned to organize a "Free Medical camp" on 16<sup>th</sup> March 2024, Saturday in our college premises under the supervision of Red Ribbon Club. Faculty members, Students and People of nearby villages are invited to check their health in our campus.

#### **REPORT**

**EVENT DATE:16-03-2024** 

**VENUE:** Auditorium

**ORGANIZED BY**: RRC Unit **NO. OF BENEFICIARIES:**365

**NO. OF YRC VOLUNTEERS PARTICIPATED: 45** 

"Medical Camp" was organized on 16<sup>th</sup> March2024, Saturday in our Campusin association with RRC Unit, Rotary Club of Pudukkottai and Bench Mark Medical Trust. Neuro 1 Hospital, Retna Global Hospital, Vasan Eye Care Hospital, Uyir Thuli Blood Bank and Happy Dental Clinic are the medical team. Our Volunteer students donate their blood to the Uyir Thuli blood bank and received certificates. Around 350 nearby village people, students, Faculty members of our institution people got benefited by the camp and got free medicines from the medical team.