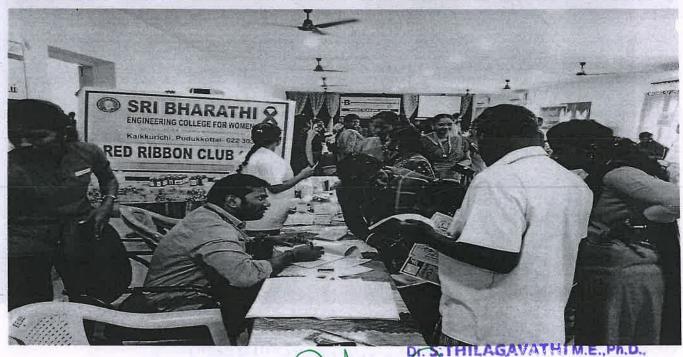

#### **REPORT**

**EVENT DATE:16-03-2024** 

**VENUE:** Auditorium

**ORGANIZED BY**: RRC Unit **NO. OF BENEFICIARIES:**365

**NO. OF YRC VOLUNTEERS PARTICIPATED: 45** 

"Medical Camp" was organized on 16<sup>th</sup> March2024, Saturday in our Campusin association with RRC Unit, Rotary Club of Pudukkottai and Bench Mark Medical Trust. Neuro 1 Hospital, Retna Global Hospital, Vasan Eye Care Hospital, Uyir Thuli Blood Bank and Happy Dental Clinic are the medical team. Our Volunteer students donate their blood to the Uyir Thuli blood bank and received certificates. Around 350 nearby village people, students, Faculty members of our institution people got benefited by the camp and got free medicines from the medical team.