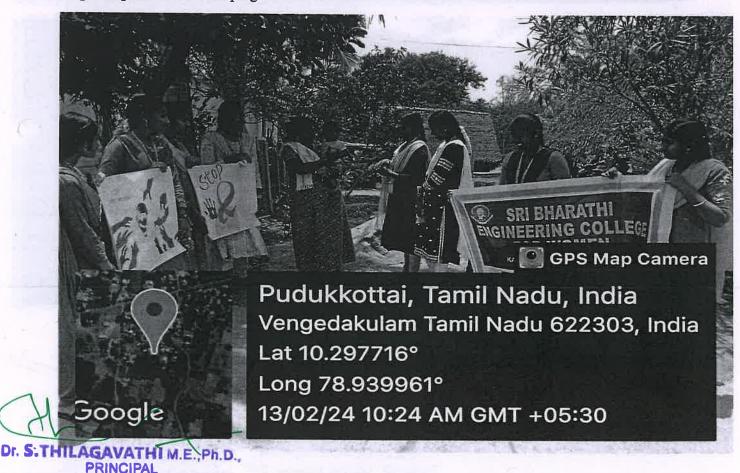

### **CIRCULAR**

Date: 02.02.2024

Our college Red Ribbon Club (RRC) Unit is going to conduct a door to door meeting for creating awareness on "Tuberculosis" on 5<sup>th</sup> February 2024, Monday in Muthupattinam Village. RRC Volunteers of all departments are instructed to organize the programme and assemble in our college auditorium at 9.45 am.