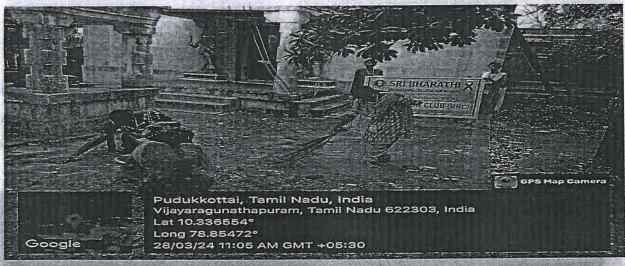

#### **TEMPLE CLEANING**

at

**VIJAYARAGUNATHAPURAM** 

#### REPORT

**EVENT DATE: 28-03-2024** 

**VENUE:**Vijayaragunathapuram Village

**ORGANIZED BY: RRC Unit** 

W. LUCIN

NO. OF RRC VOLUNTEERS PARTICIPATED: 29

"Temple Cleaning programme" at Kaasi Vishwanadhar Temple, Vijayaragunathapuram was organized by our College Red Ribbon Club(RRC) on 28<sup>th</sup> March 2024.Our Students cleaned the temple with involvement. RRC Volunteer students from various departments of our college had participated in the programme.