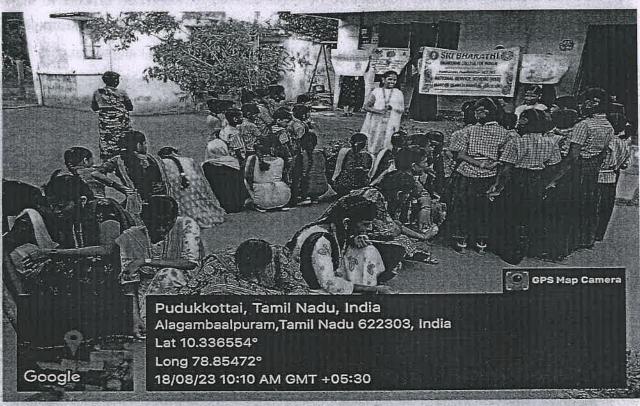

## TEMPLE CLEANING AT

VIJAYARAGUNATHAPURAM

(Approved by AICTE, New Delhi & Affiliated to Anna University, Chennai)

KAIKKURICHI, PUDUKKOTTAI-622303

#### CIRCULAR

DATE: 26.03.2024

This is to inform that our college Red Ribbon Club Unit is going to conduct a "Temple cleaning programme" on Wednesday, 28th March 2024 at Kaasi Vishwanadhar Temple, Vijayaragunathapuram. In this regard the RRC Volunteers are instructed to organize the programme and assemble in our college ground at 9.45 am.

#### REPORT

**EVENT DATE: 28-03-2024** 

**VENUE:**Vijayaragunathapuram Village

**ORGANIZED BY: RRC Unit** 

W. LUCIN

NO. OF RRC VOLUNTEERS PARTICIPATED: 29

"Temple Cleaning programme" at Kaasi Vishwanadhar Temple, Vijayaragunathapuram was organized by our College Red Ribbon Club(RRC) on 28<sup>th</sup> March 2024.Our Students cleaned the temple with involvement. RRC Volunteer students from various departments of our college had participated in the programme.