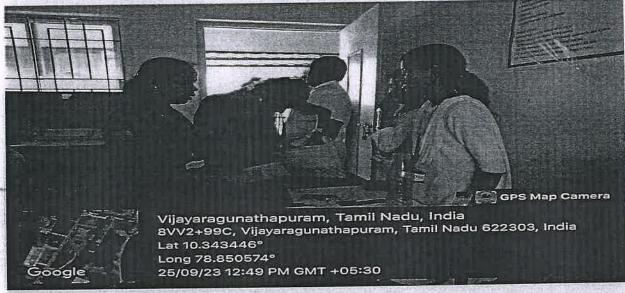

## TEMPLE CLEANING AT

VIJAYARAGUNATHAPURAM

(Approved by AICTE, New Delhi & Affiliated to Anna University, Chennai)

KAIKKURICHI, PUDUKKOTTAI-622303

#### CIRCULAR

DATE: 26.03.2024

This is to inform that our college Red Ribbon Club Unit is going to conduct a "Temple cleaning programme" on Wednesday, 28th March 2024 at Kaasi Vishwanadhar Temple, Vijayaragunathapuram. In this regard the RRC Volunteers are instructed to organize the programme and assemble in our college ground at 9.45 am.

#### REPORT

**EVENT DATE: 28-03-2024** 

**VENUE:**Vijayaragunathapuram Village

**ORGANIZED BY: RRC Unit** 

W. LUCIN

NO. OF RRC VOLUNTEERS PARTICIPATED: 29

"Temple Cleaning programme" at Kaasi Vishwanadhar Temple, Vijayaragunathapuram was organized by our College Red Ribbon Club(RRC) on 28<sup>th</sup> March 2024.Our Students cleaned the temple with involvement. RRC Volunteer students from various departments of our college had participated in the programme.