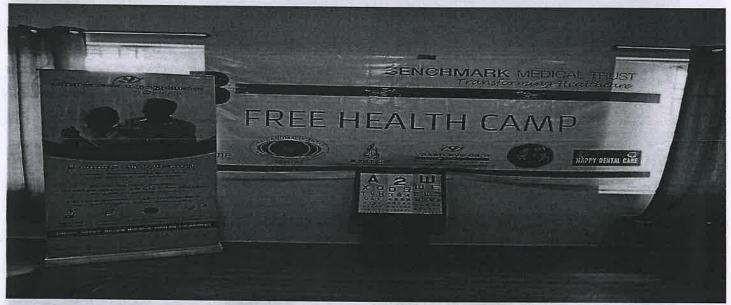

### **BENCHMARK** MEDICAL TRUST

Transforming Healthcare

SRI BHARATHI ENGINEERING COLLEGE FOR WOMEN KAIKKURICHI, PUDUKKOTTAI-622303 இணைந்து நடத்தும்

## இலவச மருத்துவ முகாம்

நாள் : 16.03.2024 - சனிக்கிழமை

நேரம் : காலை 09.00 மணி முதல் மதியம் : 02.00 மணி வரை

はまたもになる 関して

SRI BHARATHI ENGINEERING COLLEGE FOR WOMEN
AUDITORIUM

வழங்கப்படும் பரிசோதனைகள் மற்றும் ஆலோசனைகள்

- **BP**
- **SUGAR**
- **ECG**
- பொது மருத்துவம்
- மகளிர் மருத்துவம்
- கண் பரிசோதனை
- பல் பரிசோதனை
- இரத்த தானம்

மருத்துவர் ஆவோசனை மாத்திரை. களிம்பு. டாவிக், இலவசமாக

வழங்கப்படும்.

#### BMT CAMP TEAM:

NEURO 1 HOSPITAL RETNA GLOBAL HOSPITAL VASAN EYE HOSPITAL
UYIR THULI BLOOD BANK HAPPY DENTAL CLINIC

Rtn\_PLSENTHILKUMAR
President

Rtn. A.LEO FELIX LOUIS
Project Chairman & Correspondent

#### **REPORT**

**EVENT DATE:16-03-2024** 

**VENUE:** Auditorium

**ORGANIZED BY**: RRC Unit **NO. OF BENEFICIARIES:**365

**NO. OF YRC VOLUNTEERS PARTICIPATED: 45** 

"Medical Camp" was organized on 16<sup>th</sup> March2024, Saturday in our Campusin association with RRC Unit, Rotary Club of Pudukkottai and Bench Mark Medical Trust. Neuro 1 Hospital, Retna Global Hospital, Vasan Eye Care Hospital, Uyir Thuli Blood Bank and Happy Dental Clinic are the medical team. Our Volunteer students donate their blood to the Uyir Thuli blood bank and received certificates. Around 350 nearby village people, students, Faculty members of our institution people got benefited by the camp and got free medicines from the medical team.