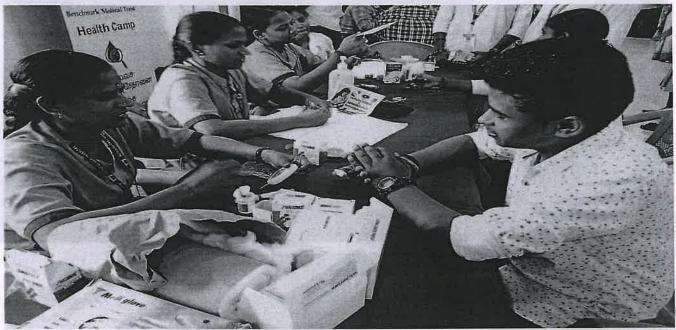

#### **REPORT**

**EVENT DATE:16-03-2024** 

**VENUE:** Auditorium

**ORGANIZED BY**: RRC Unit **NO. OF BENEFICIARIES:**365

**NO. OF YRC VOLUNTEERS PARTICIPATED: 45** 

"Medical Camp" was organized on 16<sup>th</sup> March2024, Saturday in our Campusin association with RRC Unit, Rotary Club of Pudukkottai and Bench Mark Medical Trust. Neuro 1 Hospital, Retna Global Hospital, Vasan Eye Care Hospital, Uyir Thuli Blood Bank and Happy Dental Clinic are the medical team. Our Volunteer students donate their blood to the Uyir Thuli blood bank and received certificates. Around 350 nearby village people, students, Faculty members of our institution people got benefited by the camp and got free medicines from the medical team.