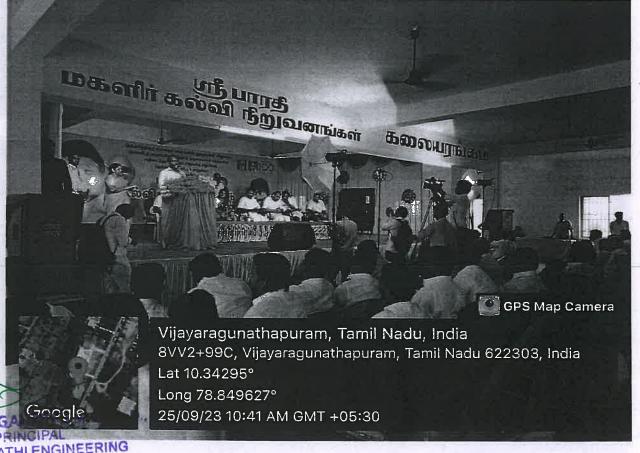

### **BENCHMARK** MEDICAL TRUST

Transforming Healthcare

SRI BHARATHI ENGINEERING COLLEGE FOR WOMEN KAIKKURICHI, PUDUKKOTTAI-622303 இணைந்து நடத்தும்

## இலவச மருத்துவ முகாம்

நாள் : 16.03.2024 - சனிக்கிழமை

நேரம் : காலை 09.00 மணி முதல் மதியம் : 02.00 மணி வரை

はまたもになる 関して

SRI BHARATHI ENGINEERING COLLEGE FOR WOMEN
AUDITORIUM

வழங்கப்படும் பரிசோதனைகள் மற்றும் ஆலோசனைகள்

#### **REPORT**

**EVENT DATE:16-03-2024** 

**VENUE:** Auditorium

**ORGANIZED BY**: RRC Unit **NO. OF BENEFICIARIES:**365

**NO. OF YRC VOLUNTEERS PARTICIPATED: 45** 

"Medical Camp" was organized on 16<sup>th</sup> March2024, Saturday in our Campusin association with RRC Unit, Rotary Club of Pudukkottai and Bench Mark Medical Trust. Neuro 1 Hospital, Retna Global Hospital, Vasan Eye Care Hospital, Uyir Thuli Blood Bank and Happy Dental Clinic are the medical team. Our Volunteer students donate their blood to the Uyir Thuli blood bank and received certificates. Around 350 nearby village people, students, Faculty members of our institution people got benefited by the camp and got free medicines from the medical team.