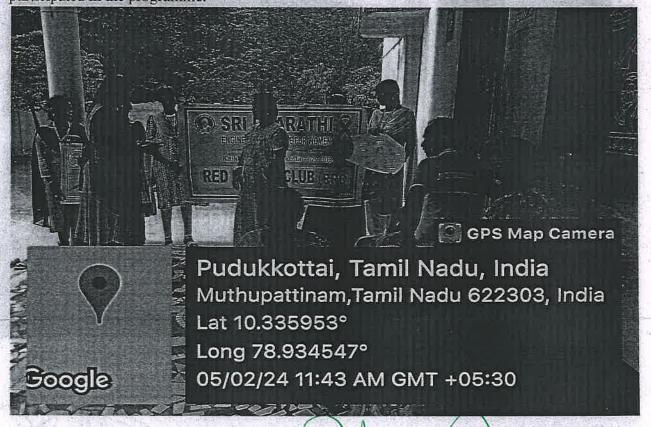

#### REPORT

**EVENT DATE: 28-03-2024** 

**VENUE:**Vijayaragunathapuram Village

**ORGANIZED BY: RRC Unit** 

W. LUCIN

NO. OF RRC VOLUNTEERS PARTICIPATED: 29

"Temple Cleaning programme" at Kaasi Vishwanadhar Temple, Vijayaragunathapuram was organized by our College Red Ribbon Club(RRC) on 28<sup>th</sup> March 2024.Our Students cleaned the temple with involvement. RRC Volunteer students from various departments of our college had participated in the programme.