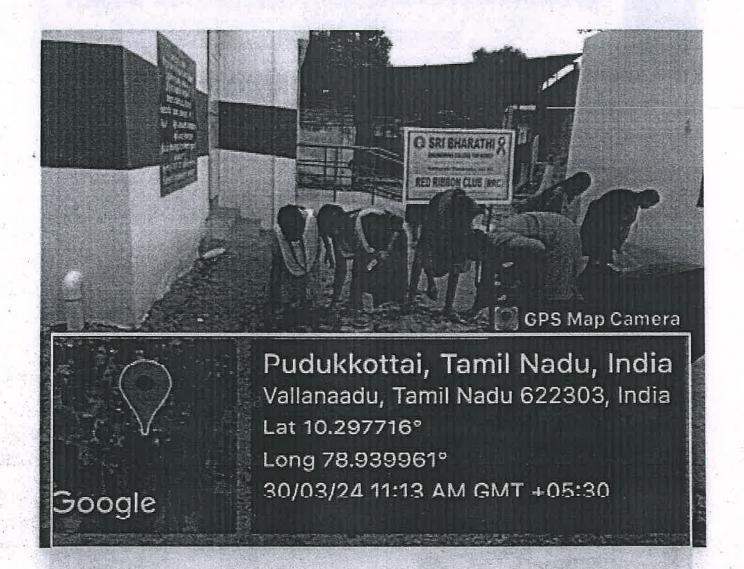

#### "KEEP CLEAN ENVIRONMENT"

**CAMPUS CLEANING PROGRAMME** 

#### REPORT

**EVENT DATE:30-03-24** 

VENUE: Government Elementary School, Vallanaadu

ORGANIZED BY: RRC Unit NO. OF BENEFICIARIES: 82

NO. OF RRC VOLUNTEERS PARTICIPATED: 25

Campus Cleaning was organized by our college in association with RRC unit on 30<sup>th</sup> March 2024at Government Elementary School, Vallanaadu.25RRC Volunteer students from various departments of our college have cleaned the school campus and shared the importance of cleanliness to the school students. Around 82 students got benefited by this programme.