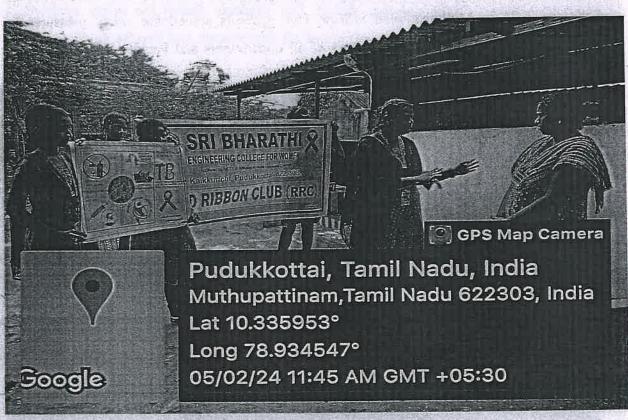

# RED RIBBON CLUB

DOOR TO DOOR MEETING
ON CREATING
AWARENESS ON
TUBERCULOSIS

(Approved by AICTE, New Delhi & Affiliated to Anna University, Chennai)

### **CIRCULAR**

Date: 02.02.2024

Our college Red Ribbon Club (RRC) Unit is going to conduct a door to door meeting for creating awareness on "Tuberculosis" on 5<sup>th</sup> February 2024, Monday in Muthupattinam Village. RRC Volunteers of all departments are instructed to organize the programme and assemble in our college auditorium at 9.45 am.