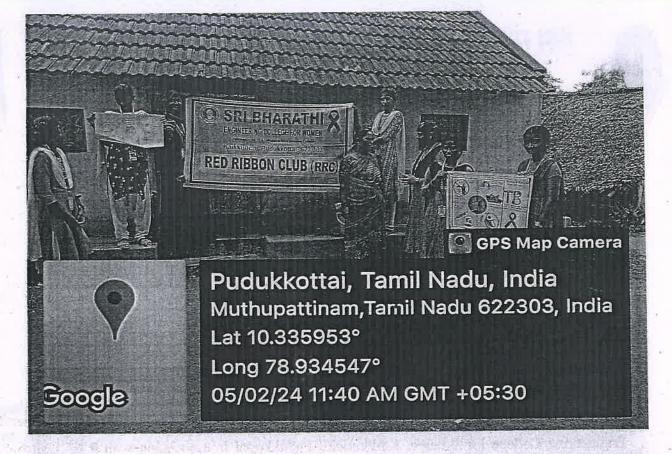

# RED RIBBON CLUB

DOOR TO DOOR MEETING
ON CREATING
AWARENESS ON
TUBERCULOSIS

(Approved by AICTE, New Delhi & Affiliated to Anna University, Chennai)

### **CIRCULAR**

Date: 02.02.2024

Our college Red Ribbon Club (RRC) Unit is going to conduct a door to door meeting for creating awareness on "Tuberculosis" on 5<sup>th</sup> February 2024, Monday in Muthupattinam Village. RRC Volunteers of all departments are instructed to organize the programme and assemble in our college auditorium at 9.45 am.