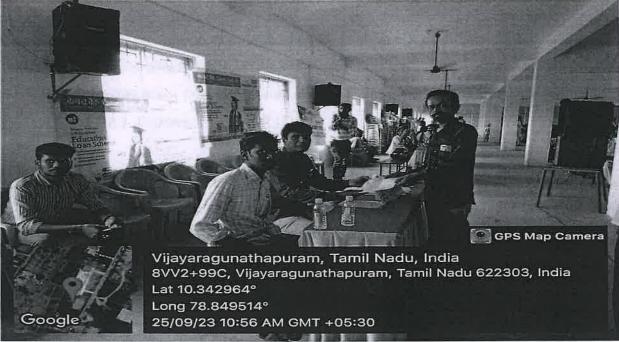

#### REPORT

**EVENT DATE:30-03-24** 

VENUE: Government Elementary School, Vallanaadu

ORGANIZED BY: RRC Unit NO. OF BENEFICIARIES: 82

NO. OF RRC VOLUNTEERS PARTICIPATED: 25

Campus Cleaning was organized by our college in association with RRC unit on 30<sup>th</sup> March 2024at Government Elementary School, Vallanaadu.25RRC Volunteer students from various departments of our college have cleaned the school campus and shared the importance of cleanliness to the school students. Around 82 students got benefited by this programme.