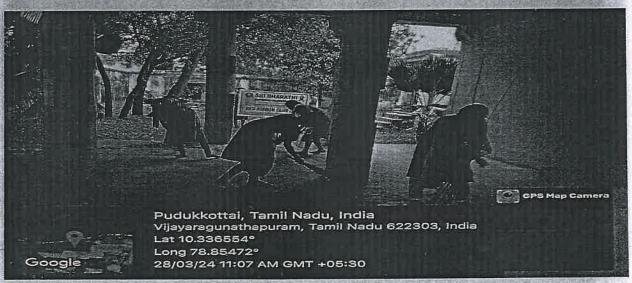

#### **TEMPLE CLEANING**

at

**VIJAYARAGUNATHAPURAM** 

#### REPORT

**EVENT DATE: 28-03-2024** 

**VENUE:**Vijayaragunathapuram Village

**ORGANIZED BY: RRC Unit** 

W. LUCIN

NO. OF RRC VOLUNTEERS PARTICIPATED: 29

"Temple Cleaning programme" at Kaasi Vishwanadhar Temple, Vijayaragunathapuram was organized by our College Red Ribbon Club(RRC) on 28<sup>th</sup> March 2024.Our Students cleaned the temple with involvement. RRC Volunteer students from various departments of our college had participated in the programme.