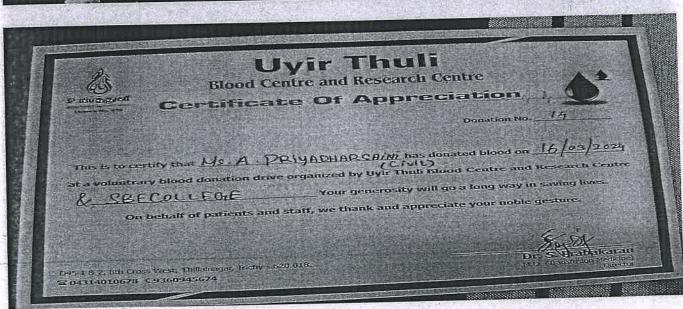

#### **REPORT**

**EVENT DATE:16-03-2024** 

**VENUE:** Auditorium

**ORGANIZED BY**: RRC Unit **NO. OF BENEFICIARIES:**365

**NO. OF YRC VOLUNTEERS PARTICIPATED: 45** 

"Medical Camp" was organized on 16<sup>th</sup> March2024, Saturday in our Campusin association with RRC Unit, Rotary Club of Pudukkottai and Bench Mark Medical Trust. Neuro 1 Hospital, Retna Global Hospital, Vasan Eye Care Hospital, Uyir Thuli Blood Bank and Happy Dental Clinic are the medical team. Our Volunteer students donate their blood to the Uyir Thuli blood bank and received certificates. Around 350 nearby village people, students, Faculty members of our institution people got benefited by the camp and got free medicines from the medical team.