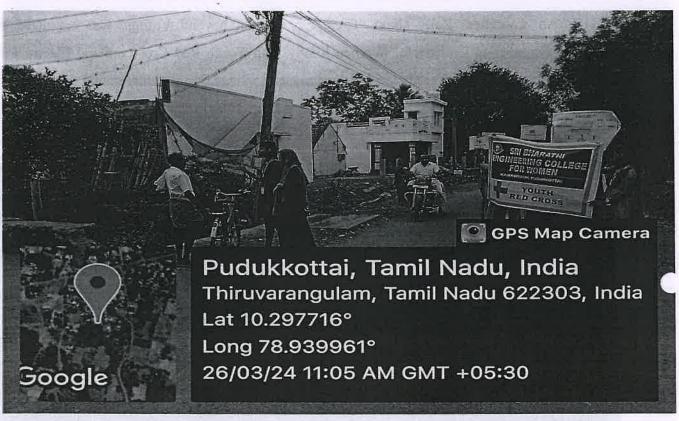

#### CIRCULAR

DATE: 26.03.2024

This is to inform that our college Red Ribbon Club Unit is going to conduct a "Temple cleaning programme" on Wednesday, 28th March 2024 at Kaasi Vishwanadhar Temple, Vijayaragunathapuram. In this regard the RRC Volunteers are instructed to organize the programme and assemble in our college ground at 9.45 am.

#### REPORT

**EVENT DATE: 28-03-2024** 

**VENUE:**Vijayaragunathapuram Village

**ORGANIZED BY: RRC Unit** 

W. LUCIN

NO. OF RRC VOLUNTEERS PARTICIPATED: 29

"Temple Cleaning programme" at Kaasi Vishwanadhar Temple, Vijayaragunathapuram was organized by our College Red Ribbon Club(RRC) on 28<sup>th</sup> March 2024.Our Students cleaned the temple with involvement. RRC Volunteer students from various departments of our college had participated in the programme.