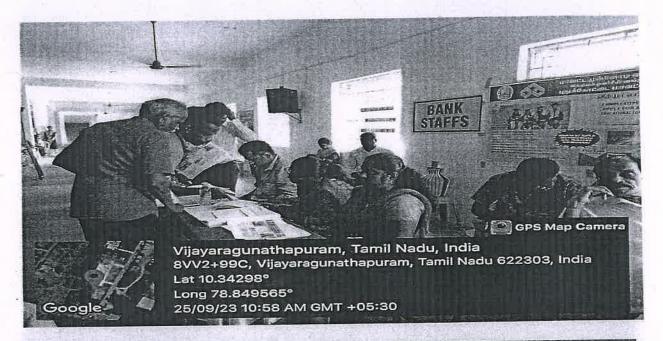

#### **REPORT**

**EVENT DATE:16-03-2024** 

**VENUE:** Auditorium

**ORGANIZED BY**: RRC Unit **NO. OF BENEFICIARIES:**365

**NO. OF YRC VOLUNTEERS PARTICIPATED: 45** 

"Medical Camp" was organized on 16<sup>th</sup> March2024, Saturday in our Campusin association with RRC Unit, Rotary Club of Pudukkottai and Bench Mark Medical Trust. Neuro 1 Hospital, Retna Global Hospital, Vasan Eye Care Hospital, Uyir Thuli Blood Bank and Happy Dental Clinic are the medical team. Our Volunteer students donate their blood to the Uyir Thuli blood bank and received certificates. Around 350 nearby village people, students, Faculty members of our institution people got benefited by the camp and got free medicines from the medical team.