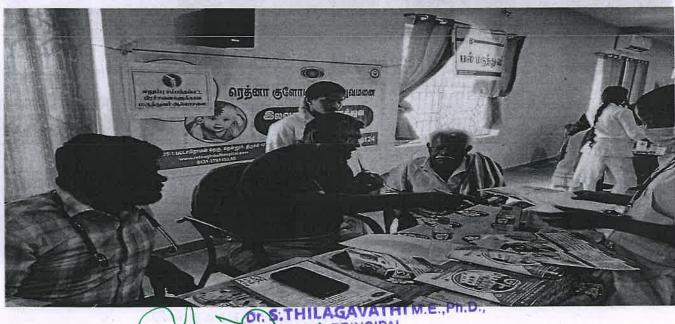

### **CIRCULAR**

Date: 02.02.2024

Our college Red Ribbon Club (RRC) Unit is going to conduct a door to door meeting for creating awareness on "Tuberculosis" on 5<sup>th</sup> February 2024, Monday in Muthupattinam Village. RRC Volunteers of all departments are instructed to organize the programme and assemble in our college auditorium at 9.45 am.