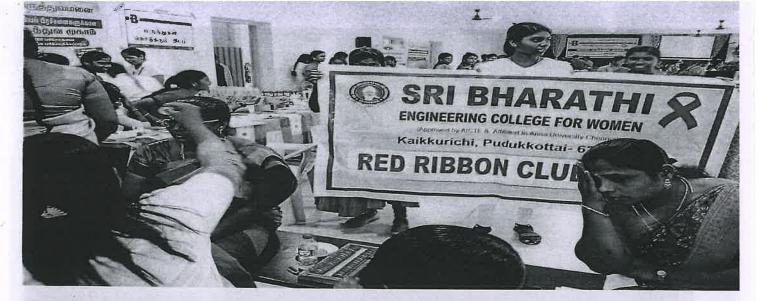

## RED RIBBON CLUB

MEDICAL CAMP

(Approved by AICTE, New Delhi& Affiliated to Anna University, Chennai) KAIKKURICHI, PUDUKKOTTAI - 622 303.

#### **CIRCULAR**

DATE:14.03.2024

Our College has planned to organize a "Free Medical camp" on 16<sup>th</sup> March 2024, Saturday in our college premises under the supervision of Red Ribbon Club. Faculty members, Students and People of nearby villages are invited to check their health in our campus.

#### **REPORT**

**EVENT DATE:16-03-2024** 

**VENUE:** Auditorium

**ORGANIZED BY**: RRC Unit **NO. OF BENEFICIARIES:**365

**NO. OF YRC VOLUNTEERS PARTICIPATED: 45** 

"Medical Camp" was organized on 16<sup>th</sup> March2024, Saturday in our Campusin association with RRC Unit, Rotary Club of Pudukkottai and Bench Mark Medical Trust. Neuro 1 Hospital, Retna Global Hospital, Vasan Eye Care Hospital, Uyir Thuli Blood Bank and Happy Dental Clinic are the medical team. Our Volunteer students donate their blood to the Uyir Thuli blood bank and received certificates. Around 350 nearby village people, students, Faculty members of our institution people got benefited by the camp and got free medicines from the medical team.