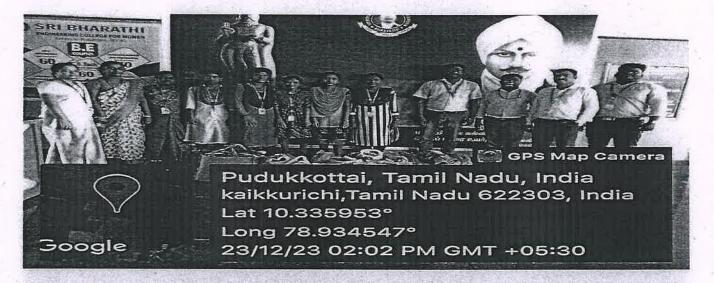

#### REPORT

**EVENT DATE: 28-03-2024** 

**VENUE:**Vijayaragunathapuram Village

**ORGANIZED BY: RRC Unit** 

W. LUCIN

NO. OF RRC VOLUNTEERS PARTICIPATED: 29

"Temple Cleaning programme" at Kaasi Vishwanadhar Temple, Vijayaragunathapuram was organized by our College Red Ribbon Club(RRC) on 28<sup>th</sup> March 2024.Our Students cleaned the temple with involvement. RRC Volunteer students from various departments of our college had participated in the programme.