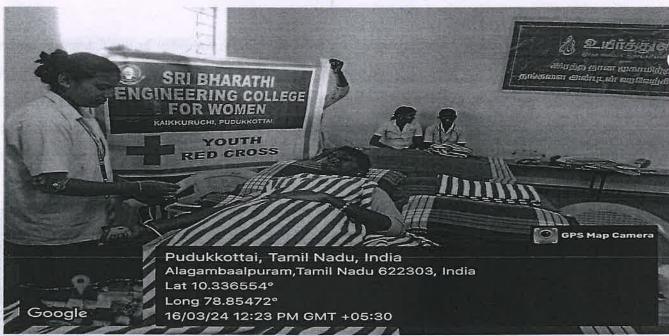

#### **REPORT**

**EVENT DATE:16-03-2024** 

**VENUE:** Auditorium

**ORGANIZED BY**: RRC Unit **NO. OF BENEFICIARIES:**365

**NO. OF YRC VOLUNTEERS PARTICIPATED: 45** 

"Medical Camp" was organized on 16<sup>th</sup> March2024, Saturday in our Campusin association with RRC Unit, Rotary Club of Pudukkottai and Bench Mark Medical Trust. Neuro 1 Hospital, Retna Global Hospital, Vasan Eye Care Hospital, Uyir Thuli Blood Bank and Happy Dental Clinic are the medical team. Our Volunteer students donate their blood to the Uyir Thuli blood bank and received certificates. Around 350 nearby village people, students, Faculty members of our institution people got benefited by the camp and got free medicines from the medical team.