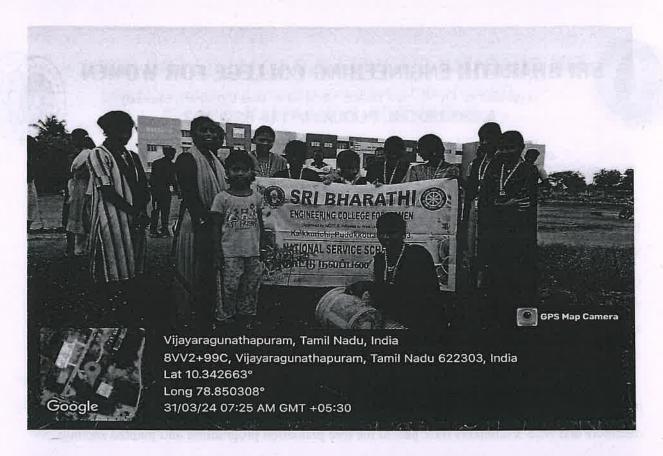

## TEMPLE CLEANING AT

VIJAYARAGUNATHAPURAM

(Approved by AICTE, New Delhi & Affiliated to Anna University, Chennai)

KAIKKURICHI, PUDUKKOTTAI-622303

#### CIRCULAR

DATE: 26.03.2024

This is to inform that our college Red Ribbon Club Unit is going to conduct a "Temple cleaning programme" on Wednesday, 28th March 2024 at Kaasi Vishwanadhar Temple, Vijayaragunathapuram. In this regard the RRC Volunteers are instructed to organize the programme and assemble in our college ground at 9.45 am.

#### REPORT

**EVENT DATE: 28-03-2024** 

**VENUE:**Vijayaragunathapuram Village

**ORGANIZED BY: RRC Unit** 

W. LUCIN

NO. OF RRC VOLUNTEERS PARTICIPATED: 29

"Temple Cleaning programme" at Kaasi Vishwanadhar Temple, Vijayaragunathapuram was organized by our College Red Ribbon Club(RRC) on 28<sup>th</sup> March 2024.Our Students cleaned the temple with involvement. RRC Volunteer students from various departments of our college had participated in the programme.