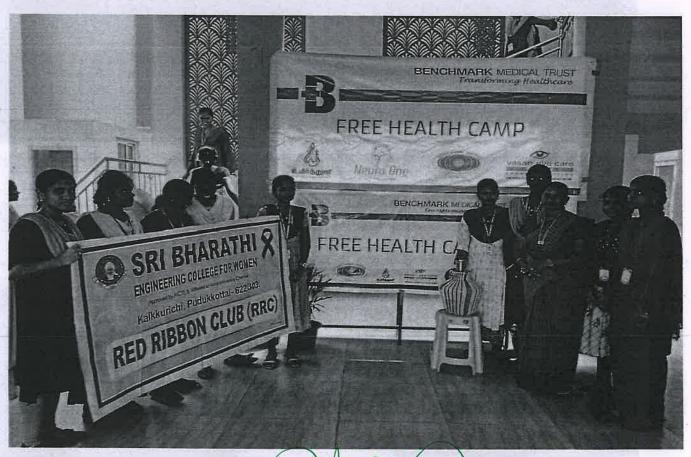

## RED RIBBON CLUB

MEDICAL CAMP

(Approved by AICTE, New Delhi& Affiliated to Anna University, Chennai) KAIKKURICHI, PUDUKKOTTAI - 622 303.

#### **CIRCULAR**

DATE:14.03.2024

Our College has planned to organize a "Free Medical camp" on 16<sup>th</sup> March 2024, Saturday in our college premises under the supervision of Red Ribbon Club. Faculty members, Students and People of nearby villages are invited to check their health in our campus.

#### **REPORT**

**EVENT DATE:16-03-2024** 

**VENUE:** Auditorium

**ORGANIZED BY**: RRC Unit **NO. OF BENEFICIARIES:**365

**NO. OF YRC VOLUNTEERS PARTICIPATED: 45** 

"Medical Camp" was organized on 16<sup>th</sup> March2024, Saturday in our Campusin association with RRC Unit, Rotary Club of Pudukkottai and Bench Mark Medical Trust. Neuro 1 Hospital, Retna Global Hospital, Vasan Eye Care Hospital, Uyir Thuli Blood Bank and Happy Dental Clinic are the medical team. Our Volunteer students donate their blood to the Uyir Thuli blood bank and received certificates. Around 350 nearby village people, students, Faculty members of our institution people got benefited by the camp and got free medicines from the medical team.