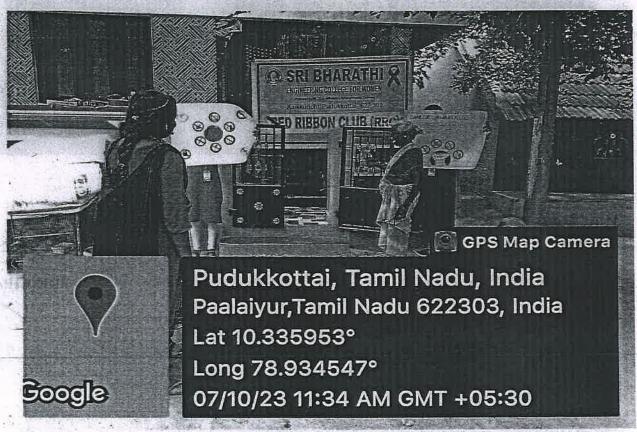

# RED RIBBON CLUB

DOOR TO DOOR MEETING
ON CREATING
AWARENESS ON
TUBERCULOSIS

(Approved by AICTE, New Delhi & Affiliated to Anna University, Chennai)

### **CIRCULAR**

Date: 02.02.2024

Our college Red Ribbon Club (RRC) Unit is going to conduct a door to door meeting for creating awareness on "Tuberculosis" on 5<sup>th</sup> February 2024, Monday in Muthupattinam Village. RRC Volunteers of all departments are instructed to organize the programme and assemble in our college auditorium at 9.45 am.