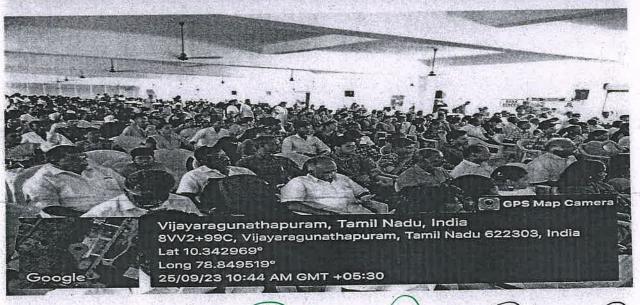

## TEMPLE CLEANING AT

VIJAYARAGUNATHAPURAM

(Approved by AICTE, New Delhi & Affiliated to Anna University, Chennai)

KAIKKURICHI, PUDUKKOTTAI-622303

#### REPORT

**EVENT DATE: 28-03-2024** 

**VENUE:**Vijayaragunathapuram Village

**ORGANIZED BY: RRC Unit** 

W. LUCIN

NO. OF RRC VOLUNTEERS PARTICIPATED: 29

"Temple Cleaning programme" at Kaasi Vishwanadhar Temple, Vijayaragunathapuram was organized by our College Red Ribbon Club(RRC) on 28<sup>th</sup> March 2024.Our Students cleaned the temple with involvement. RRC Volunteer students from various departments of our college had participated in the programme.