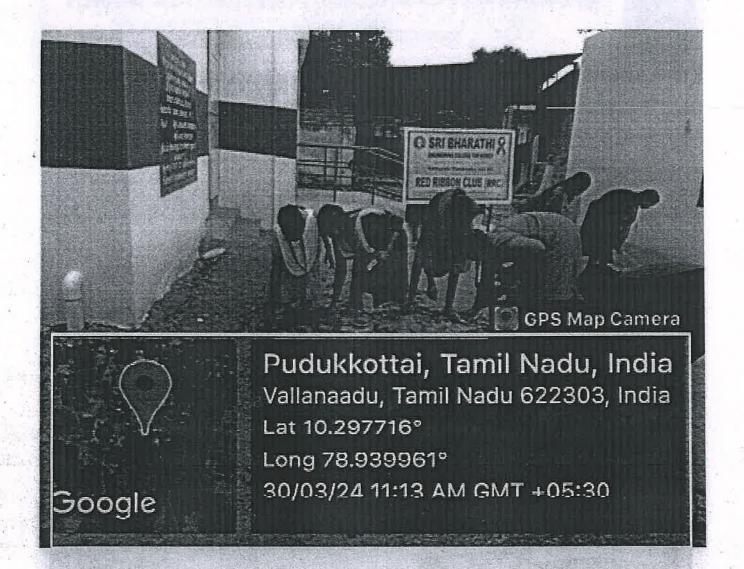

# RED RIBBON CLUB

CAMPUS
CLEANING
KEEP CLEAN
ENVIRONMENT

(Approved by AICTE, New Delhi & Affiliated to Anna University, Chennai) KAIKKURICHI, PUDUKKOTTAI-622303

#### REPORT

**EVENT DATE:30-03-24** 

VENUE: Government Elementary School, Vallanaadu

ORGANIZED BY: RRC Unit NO. OF BENEFICIARIES: 82

NO. OF RRC VOLUNTEERS PARTICIPATED: 25

Campus Cleaning was organized by our college in association with RRC unit on 30<sup>th</sup> March 2024at Government Elementary School, Vallanaadu.25RRC Volunteer students from various departments of our college have cleaned the school campus and shared the importance of cleanliness to the school students. Around 82 students got benefited by this programme.