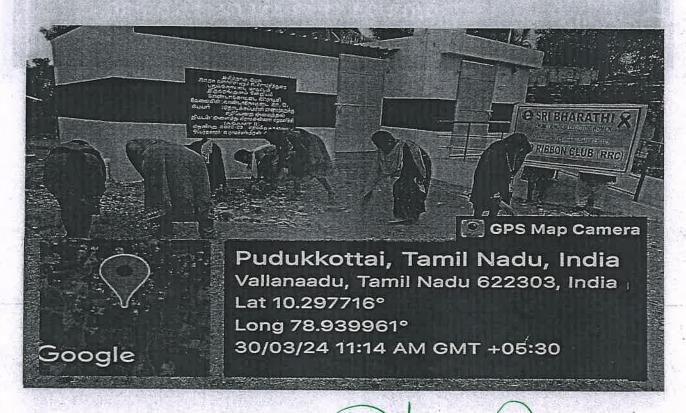

# RED RIBBON CLUB

CAMPUS
CLEANING
KEEP CLEAN
ENVIRONMENT

(Approved by AICTE, New Delhi & Affiliated to Anna University, Chennai) KAIKKURICHI, PUDUKKOTTAI-622303

#### REPORT

**EVENT DATE:30-03-24** 

VENUE: Government Elementary School, Vallanaadu

ORGANIZED BY: RRC Unit NO. OF BENEFICIARIES: 82

NO. OF RRC VOLUNTEERS PARTICIPATED: 25

Campus Cleaning was organized by our college in association with RRC unit on 30<sup>th</sup> March 2024at Government Elementary School, Vallanaadu.25RRC Volunteer students from various departments of our college have cleaned the school campus and shared the importance of cleanliness to the school students. Around 82 students got benefited by this programme.