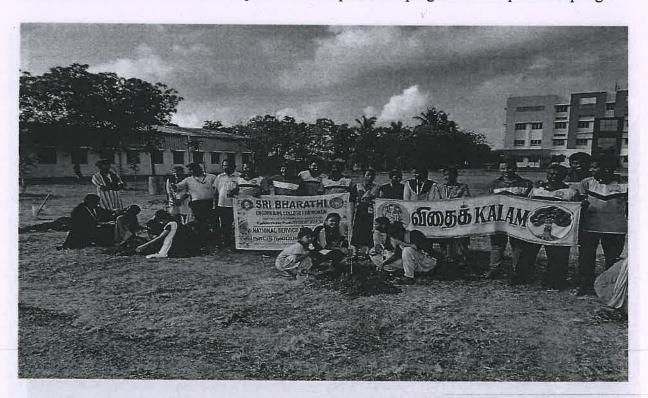

#### "KEEP CLEAN ENVIRONMENT"

**CAMPUS CLEANING PROGRAMME** 

#### REPORT

**EVENT DATE:30-03-24** 

VENUE: Government Elementary School, Vallanaadu

ORGANIZED BY: RRC Unit NO. OF BENEFICIARIES: 82

NO. OF RRC VOLUNTEERS PARTICIPATED: 25

Campus Cleaning was organized by our college in association with RRC unit on 30<sup>th</sup> March 2024at Government Elementary School, Vallanaadu.25RRC Volunteer students from various departments of our college have cleaned the school campus and shared the importance of cleanliness to the school students. Around 82 students got benefited by this programme.