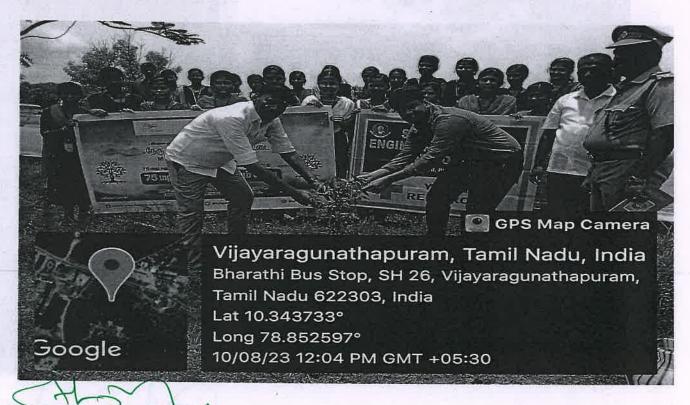

## TEMPLE CLEANING AT

VIJAYARAGUNATHAPURAM

(Approved by AICTE, New Delhi & Affiliated to Anna University, Chennai)

KAIKKURICHI, PUDUKKOTTAI-622303

#### CIRCULAR

DATE: 26.03.2024

This is to inform that our college Red Ribbon Club Unit is going to conduct a "Temple cleaning programme" on Wednesday, 28th March 2024 at Kaasi Vishwanadhar Temple, Vijayaragunathapuram. In this regard the RRC Volunteers are instructed to organize the programme and assemble in our college ground at 9.45 am.

#### REPORT

**EVENT DATE: 28-03-2024** 

**VENUE:**Vijayaragunathapuram Village

**ORGANIZED BY: RRC Unit** 

W. LUCIN

NO. OF RRC VOLUNTEERS PARTICIPATED: 29

"Temple Cleaning programme" at Kaasi Vishwanadhar Temple, Vijayaragunathapuram was organized by our College Red Ribbon Club(RRC) on 28<sup>th</sup> March 2024.Our Students cleaned the temple with involvement. RRC Volunteer students from various departments of our college had participated in the programme.