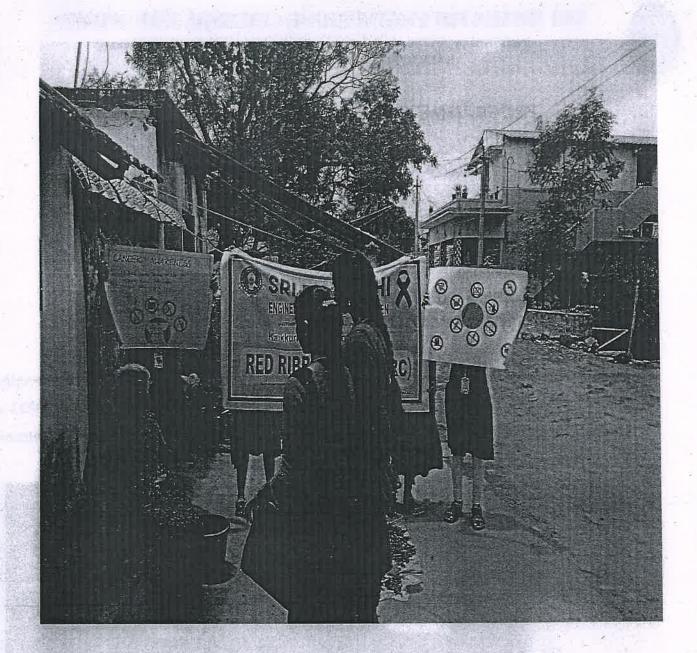

#### **TEMPLE CLEANING**

at

**VIJAYARAGUNATHAPURAM** 

#### REPORT

**EVENT DATE: 28-03-2024** 

**VENUE:**Vijayaragunathapuram Village

**ORGANIZED BY: RRC Unit** 

W. LUCIN

NO. OF RRC VOLUNTEERS PARTICIPATED: 29

"Temple Cleaning programme" at Kaasi Vishwanadhar Temple, Vijayaragunathapuram was organized by our College Red Ribbon Club(RRC) on 28<sup>th</sup> March 2024.Our Students cleaned the temple with involvement. RRC Volunteer students from various departments of our college had participated in the programme.