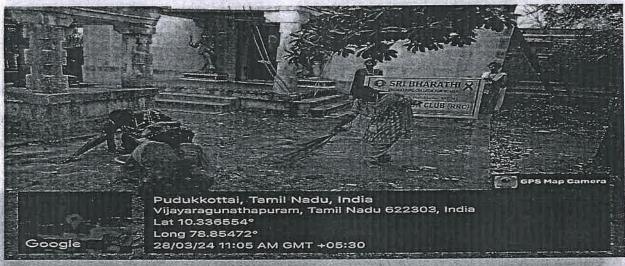

## TEMPLE CLEANING AT

VIJAYARAGUNATHAPURAM

(Approved by AICTE, New Delhi & Affiliated to Anna University, Chennai)

KAIKKURICHI, PUDUKKOTTAI-622303

#### REPORT

**EVENT DATE: 28-03-2024** 

**VENUE:**Vijayaragunathapuram Village

**ORGANIZED BY: RRC Unit** 

W. LUCIN

NO. OF RRC VOLUNTEERS PARTICIPATED: 29

"Temple Cleaning programme" at Kaasi Vishwanadhar Temple, Vijayaragunathapuram was organized by our College Red Ribbon Club(RRC) on 28<sup>th</sup> March 2024.Our Students cleaned the temple with involvement. RRC Volunteer students from various departments of our college had participated in the programme.