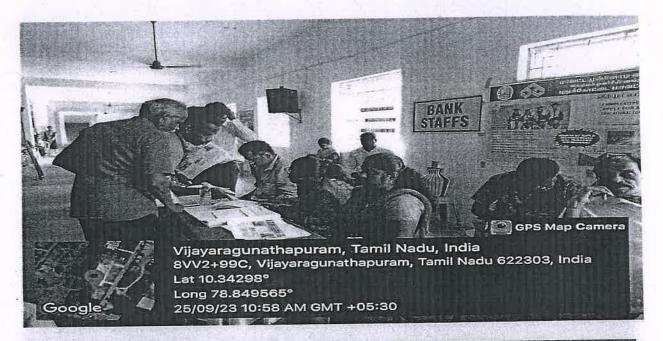

#### REPORT

**EVENT DATE: 28-03-2024** 

**VENUE:**Vijayaragunathapuram Village

**ORGANIZED BY: RRC Unit** 

W. LUCIN

NO. OF RRC VOLUNTEERS PARTICIPATED: 29

"Temple Cleaning programme" at Kaasi Vishwanadhar Temple, Vijayaragunathapuram was organized by our College Red Ribbon Club(RRC) on 28<sup>th</sup> March 2024.Our Students cleaned the temple with involvement. RRC Volunteer students from various departments of our college had participated in the programme.