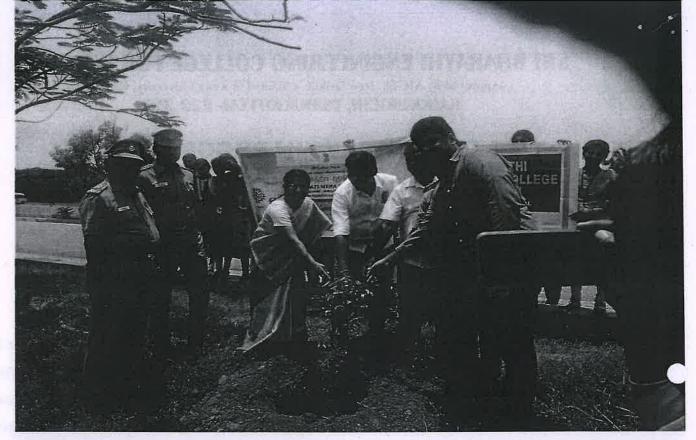

## TEMPLE CLEANING AT

VIJAYARAGUNATHAPURAM

(Approved by AICTE, New Delhi & Affiliated to Anna University, Chennai)

KAIKKURICHI, PUDUKKOTTAI-622303

#### CIRCULAR

DATE: 26.03.2024

This is to inform that our college Red Ribbon Club Unit is going to conduct a "Temple cleaning programme" on Wednesday, 28th March 2024 at Kaasi Vishwanadhar Temple, Vijayaragunathapuram. In this regard the RRC Volunteers are instructed to organize the programme and assemble in our college ground at 9.45 am.

#### REPORT

**EVENT DATE: 28-03-2024** 

**VENUE:**Vijayaragunathapuram Village

**ORGANIZED BY: RRC Unit** 

W. LUCIN

NO. OF RRC VOLUNTEERS PARTICIPATED: 29

"Temple Cleaning programme" at Kaasi Vishwanadhar Temple, Vijayaragunathapuram was organized by our College Red Ribbon Club(RRC) on 28<sup>th</sup> March 2024.Our Students cleaned the temple with involvement. RRC Volunteer students from various departments of our college had participated in the programme.