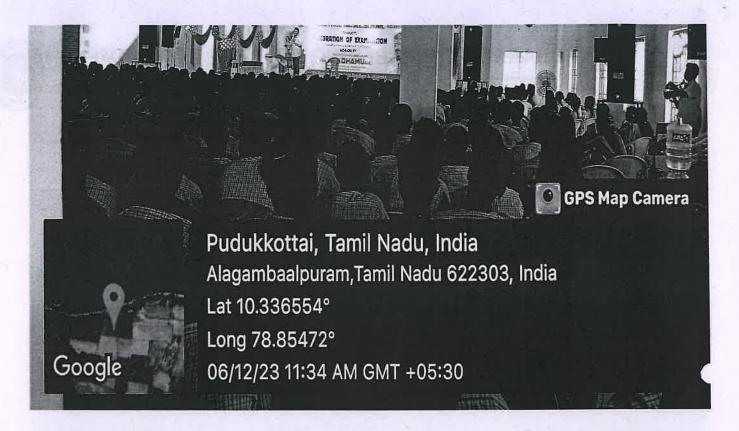

## TEMPLE CLEANING AT

VIJAYARAGUNATHAPURAM

(Approved by AICTE, New Delhi & Affiliated to Anna University, Chennai)

KAIKKURICHI, PUDUKKOTTAI-622303

#### CIRCULAR

DATE: 26.03.2024

This is to inform that our college Red Ribbon Club Unit is going to conduct a "Temple cleaning programme" on Wednesday, 28th March 2024 at Kaasi Vishwanadhar Temple, Vijayaragunathapuram. In this regard the RRC Volunteers are instructed to organize the programme and assemble in our college ground at 9.45 am.

#### REPORT

**EVENT DATE: 28-03-2024** 

**VENUE:**Vijayaragunathapuram Village

**ORGANIZED BY: RRC Unit** 

W. LUCIN

NO. OF RRC VOLUNTEERS PARTICIPATED: 29

"Temple Cleaning programme" at Kaasi Vishwanadhar Temple, Vijayaragunathapuram was organized by our College Red Ribbon Club(RRC) on 28<sup>th</sup> March 2024.Our Students cleaned the temple with involvement. RRC Volunteer students from various departments of our college had participated in the programme.