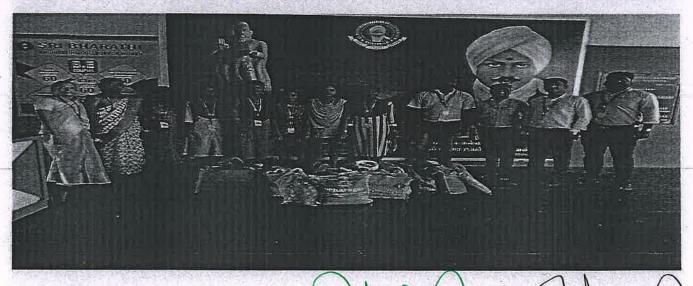

#### REPORT

**EVENT DATE: 28-03-2024** 

**VENUE:**Vijayaragunathapuram Village

**ORGANIZED BY: RRC Unit** 

W. LUCIN

NO. OF RRC VOLUNTEERS PARTICIPATED: 29

"Temple Cleaning programme" at Kaasi Vishwanadhar Temple, Vijayaragunathapuram was organized by our College Red Ribbon Club(RRC) on 28<sup>th</sup> March 2024.Our Students cleaned the temple with involvement. RRC Volunteer students from various departments of our college had participated in the programme.