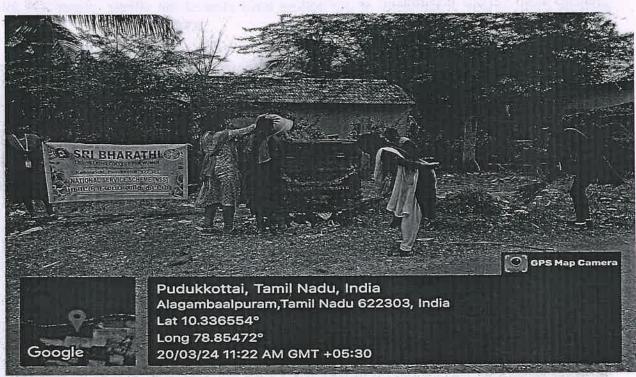

#### **TEMPLE CLEANING**

at

**VIJAYARAGUNATHAPURAM** 

#### REPORT

**EVENT DATE: 28-03-2024** 

**VENUE:**Vijayaragunathapuram Village

**ORGANIZED BY: RRC Unit** 

W. LUCIN

NO. OF RRC VOLUNTEERS PARTICIPATED: 29

"Temple Cleaning programme" at Kaasi Vishwanadhar Temple, Vijayaragunathapuram was organized by our College Red Ribbon Club(RRC) on 28<sup>th</sup> March 2024.Our Students cleaned the temple with involvement. RRC Volunteer students from various departments of our college had participated in the programme.