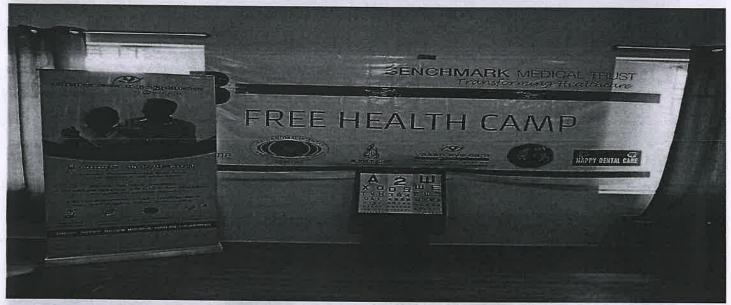

## RED RIBBON CLUB

MEDICAL CAMP

(Approved by AICTE, New Delhi& Affiliated to Anna University, Chennai) KAIKKURICHI, PUDUKKOTTAI - 622 303.

#### **CIRCULAR**

DATE:14.03.2024

Our College has planned to organize a "Free Medical camp" on 16<sup>th</sup> March 2024, Saturday in our college premises under the supervision of Red Ribbon Club. Faculty members, Students and People of nearby villages are invited to check their health in our campus.

### **BENCHMARK** MEDICAL TRUST

Transforming Healthcare

SRI BHARATHI ENGINEERING COLLEGE FOR WOMEN KAIKKURICHI, PUDUKKOTTAI-622303 இணைந்து நடத்தும்