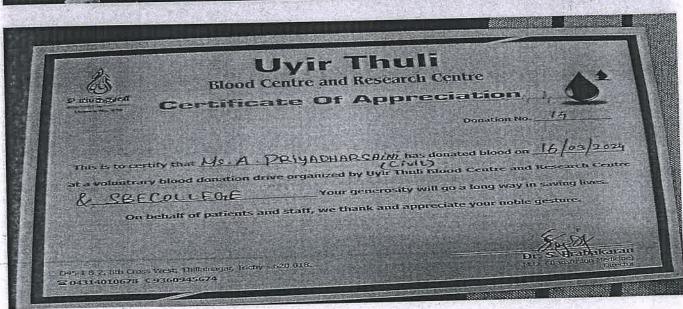

#### **CIRCULAR**

DATE:14.03.2024

Our College has planned to organize a "Free Medical camp" on 16<sup>th</sup> March 2024, Saturday in our college premises under the supervision of Red Ribbon Club. Faculty members, Students and People of nearby villages are invited to check their health in our campus.

And those who are willing to donate blood are instructed to give their names to the coordinators Mrs.V.NithyaPoorani AP/ECE &Mrs.E.L.Thanga Uma AP/CSE.

RRC PROGRAMME OFFICER

PRINCIPAL 104

SRI BHARATHI ENGINEERING COLLEGE FOR WOMEN KAIKKURICHI - 622 303. PUDUKKOTTAI DISTRICT