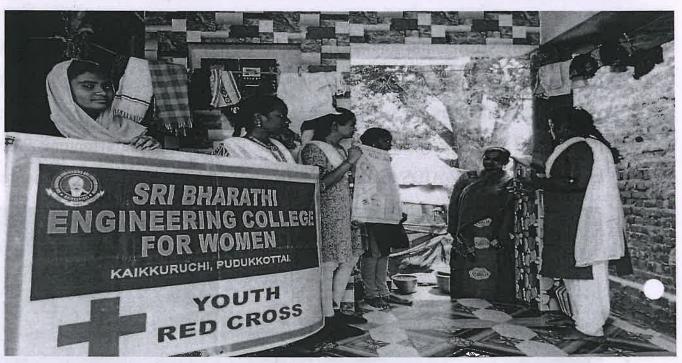

#### REPORT

**EVENT DATE: 28-03-2024** 

**VENUE:**Vijayaragunathapuram Village

**ORGANIZED BY: RRC Unit** 

W. LUCIN

NO. OF RRC VOLUNTEERS PARTICIPATED: 29

"Temple Cleaning programme" at Kaasi Vishwanadhar Temple, Vijayaragunathapuram was organized by our College Red Ribbon Club(RRC) on 28<sup>th</sup> March 2024.Our Students cleaned the temple with involvement. RRC Volunteer students from various departments of our college had participated in the programme.