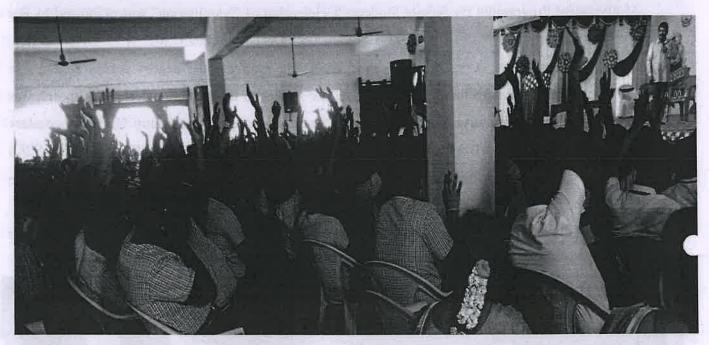

#### REPORT

**EVENT DATE: 28-03-2024** 

**VENUE:**Vijayaragunathapuram Village

**ORGANIZED BY: RRC Unit** 

W. LUCIN

NO. OF RRC VOLUNTEERS PARTICIPATED: 29

"Temple Cleaning programme" at Kaasi Vishwanadhar Temple, Vijayaragunathapuram was organized by our College Red Ribbon Club(RRC) on 28<sup>th</sup> March 2024.Our Students cleaned the temple with involvement. RRC Volunteer students from various departments of our college had participated in the programme.