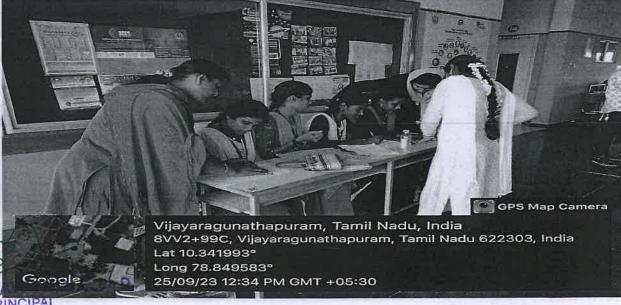

#### REPORT

**EVENT DATE: 28-03-2024** 

**VENUE:**Vijayaragunathapuram Village

**ORGANIZED BY: RRC Unit** 

W. LUCIN

NO. OF RRC VOLUNTEERS PARTICIPATED: 29

"Temple Cleaning programme" at Kaasi Vishwanadhar Temple, Vijayaragunathapuram was organized by our College Red Ribbon Club(RRC) on 28<sup>th</sup> March 2024.Our Students cleaned the temple with involvement. RRC Volunteer students from various departments of our college had participated in the programme.