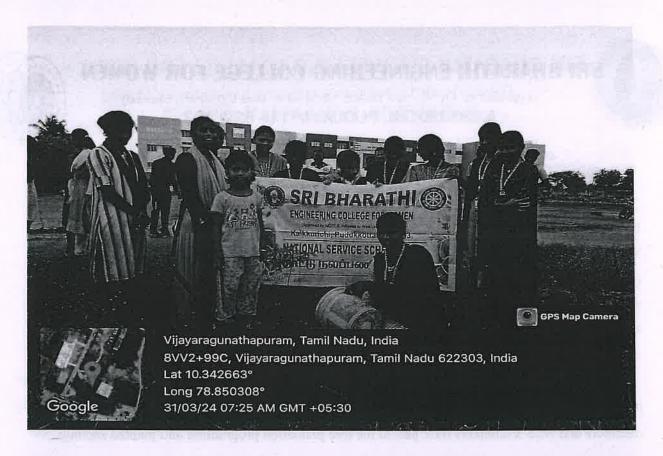

#### **TEMPLE CLEANING**

at

**VIJAYARAGUNATHAPURAM** 

#### REPORT

**EVENT DATE: 28-03-2024** 

**VENUE:**Vijayaragunathapuram Village

**ORGANIZED BY: RRC Unit** 

W. LUCIN

NO. OF RRC VOLUNTEERS PARTICIPATED: 29

"Temple Cleaning programme" at Kaasi Vishwanadhar Temple, Vijayaragunathapuram was organized by our College Red Ribbon Club(RRC) on 28<sup>th</sup> March 2024.Our Students cleaned the temple with involvement. RRC Volunteer students from various departments of our college had participated in the programme.