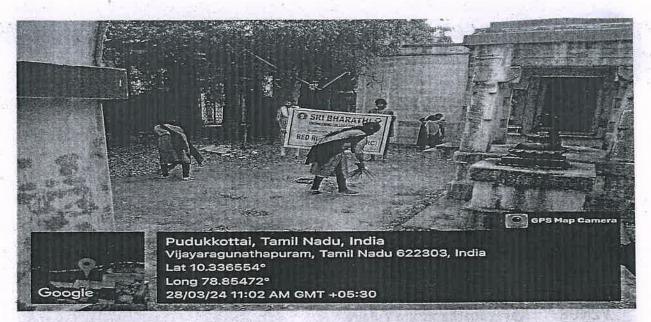

## TEMPLE CLEANING AT

VIJAYARAGUNATHAPURAM

(Approved by AICTE, New Delhi & Affiliated to Anna University, Chennai)

KAIKKURICHI, PUDUKKOTTAI-622303

#### REPORT

**EVENT DATE: 28-03-2024** 

**VENUE:**Vijayaragunathapuram Village

**ORGANIZED BY: RRC Unit** 

W. LUCIN

NO. OF RRC VOLUNTEERS PARTICIPATED: 29

"Temple Cleaning programme" at Kaasi Vishwanadhar Temple, Vijayaragunathapuram was organized by our College Red Ribbon Club(RRC) on 28<sup>th</sup> March 2024.Our Students cleaned the temple with involvement. RRC Volunteer students from various departments of our college had participated in the programme.