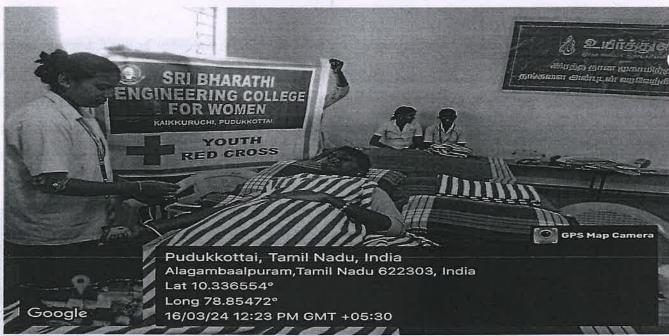

#### **CIRCULAR**

DATE:14.03.2024

Our College has planned to organize a "Free Medical camp" on 16<sup>th</sup> March 2024, Saturday in our college premises under the supervision of Red Ribbon Club. Faculty members, Students and People of nearby villages are invited to check their health in our campus.

And those who are willing to donate blood are instructed to give their names to the coordinators Mrs.V.NithyaPoorani AP/ECE &Mrs.E.L.Thanga Uma AP/CSE.

RRC PROGRAMME OFFICER

PRINCIPAL 104

SRI BHARATHI ENGINEERING COLLEGE FOR WOMEN KAIKKURICHI - 622 303. PUDUKKOTTAI DISTRICT