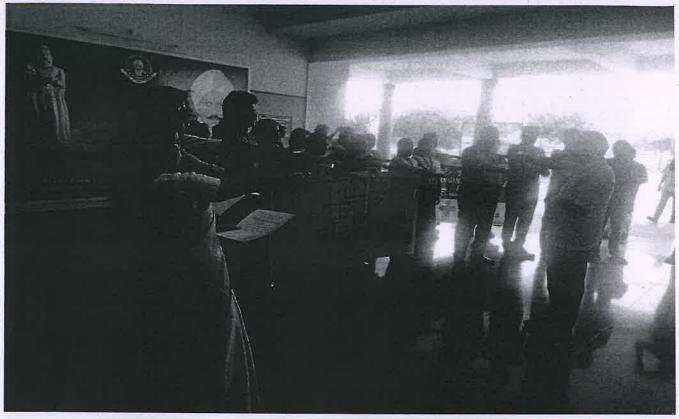

#### REPORT

**EVENT DATE: 28-03-2024** 

**VENUE:**Vijayaragunathapuram Village

**ORGANIZED BY: RRC Unit** 

W. LUCIN

NO. OF RRC VOLUNTEERS PARTICIPATED: 29

"Temple Cleaning programme" at Kaasi Vishwanadhar Temple, Vijayaragunathapuram was organized by our College Red Ribbon Club(RRC) on 28<sup>th</sup> March 2024.Our Students cleaned the temple with involvement. RRC Volunteer students from various departments of our college had participated in the programme.