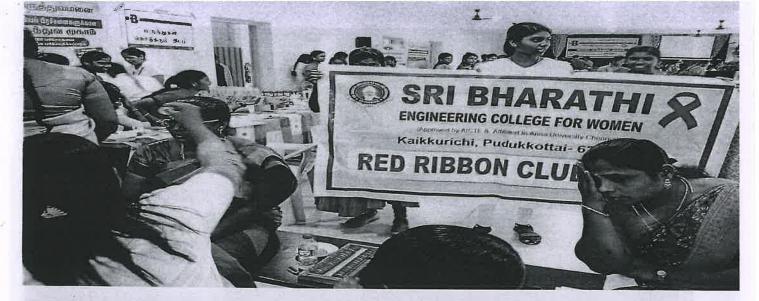

#### **TEMPLE CLEANING**

at

**VIJAYARAGUNATHAPURAM** 

#### REPORT

**EVENT DATE: 28-03-2024** 

**VENUE:**Vijayaragunathapuram Village

**ORGANIZED BY: RRC Unit** 

W. LUCIN

NO. OF RRC VOLUNTEERS PARTICIPATED: 29

"Temple Cleaning programme" at Kaasi Vishwanadhar Temple, Vijayaragunathapuram was organized by our College Red Ribbon Club(RRC) on 28<sup>th</sup> March 2024.Our Students cleaned the temple with involvement. RRC Volunteer students from various departments of our college had participated in the programme.