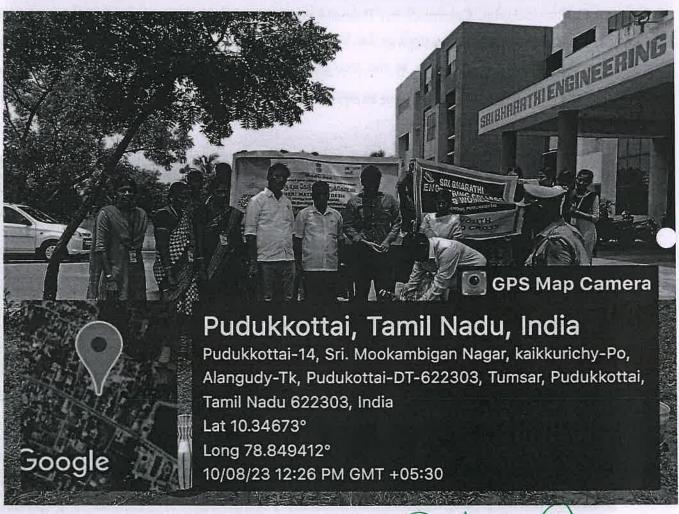

## TEMPLE CLEANING AT

VIJAYARAGUNATHAPURAM

(Approved by AICTE, New Delhi & Affiliated to Anna University, Chennai)

KAIKKURICHI, PUDUKKOTTAI-622303

#### CIRCULAR

DATE: 26.03.2024

This is to inform that our college Red Ribbon Club Unit is going to conduct a "Temple cleaning programme" on Wednesday, 28th March 2024 at Kaasi Vishwanadhar Temple, Vijayaragunathapuram. In this regard the RRC Volunteers are instructed to organize the programme and assemble in our college ground at 9.45 am.

#### REPORT

**EVENT DATE: 28-03-2024** 

**VENUE:**Vijayaragunathapuram Village

**ORGANIZED BY: RRC Unit** 

W. LUCIN

NO. OF RRC VOLUNTEERS PARTICIPATED: 29

"Temple Cleaning programme" at Kaasi Vishwanadhar Temple, Vijayaragunathapuram was organized by our College Red Ribbon Club(RRC) on 28<sup>th</sup> March 2024.Our Students cleaned the temple with involvement. RRC Volunteer students from various departments of our college had participated in the programme.