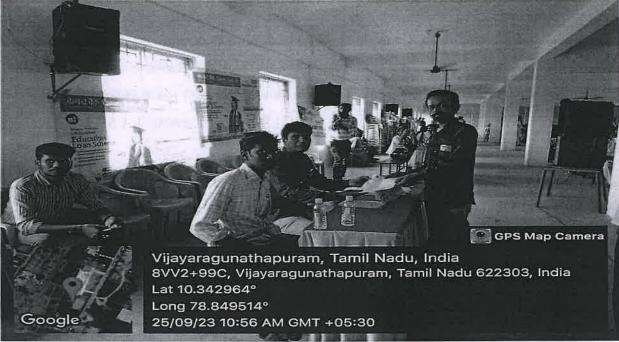

#### REPORT

**EVENT DATE: 28-03-2024** 

**VENUE:**Vijayaragunathapuram Village

**ORGANIZED BY: RRC Unit** 

W. LUCIN

NO. OF RRC VOLUNTEERS PARTICIPATED: 29

"Temple Cleaning programme" at Kaasi Vishwanadhar Temple, Vijayaragunathapuram was organized by our College Red Ribbon Club(RRC) on 28<sup>th</sup> March 2024.Our Students cleaned the temple with involvement. RRC Volunteer students from various departments of our college had participated in the programme.