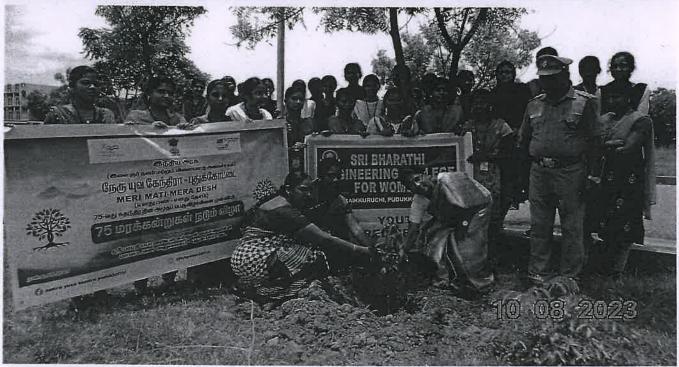

| 8.  | 2023-2024 | Awareness Campaign on Prevention of child abuse at Vengedakkulam                                       | Sri Bharathi Engineering<br>College for Women                       |     | 31  | 47  |
|-----|-----------|--------------------------------------------------------------------------------------------------------|---------------------------------------------------------------------|-----|-----|-----|
| 9.  | 2023-2024 | Door to Door meeting on awareness about HIV /AIDS at Thoppukkollai                                     | Sri Bharathi Engineering<br>College for Women                       |     | 26  | 52  |
| 10. | 2023-2024 | Tree Plantation by Nehru Yugavendra  Sri Bharathi Engineering College for Women/ Nehru Yugavendra Club |                                                                     | YRC | 25  | 57  |
| 11. | 2023-2024 | Awareness Programme on "Health and Hygiene " at Vallathiraakottai                                      | Sri Bharathi Engineering<br>College for Women                       |     | 23  | 64  |
| 12. | 2023-2024 | An Awareness Programme on Save water, Save<br>Nature at Alagambalpuram                                 | Sri Bharathi Engineering<br>College for Women                       |     | 27  | 68  |
| 13. | 2023-2024 | Adhaar Correction Camp                                                                                 | Sri Bharathi Engineering<br>College for Women/ E<br>District 1 Hart |     | 32  | 73  |
| 14. | 2023-2024 | Effort to raise awareness about using electrical appliances safety at Electrical Safety                | Sri Bharathi Engineering<br>College for Women                       |     | 30  | 78  |
| 15. | 2023-2024 | Motivation programme for school students                                                               | Sri Bharathi Engineering<br>College for Women                       | NSS | 38  | 83  |
| 16. | 2023-2024 | Clothes distribution for thoothukudi flood disaster                                                    | Sri Bharathi Engineering<br>College for Women                       |     | 20  | 90  |
| 17. | 2023-2024 | Swatch Bharath Rally at Alagambalpuram                                                                 | Sri Bharathi Engineering<br>College for Women                       |     | 45  | 94  |
| 18. | 2023-2024 | Vidhai Thiruvila –Tree Plantation Programme                                                            | Sri Bharathi Engineering<br>College for Women                       |     | 20  | 100 |
| 19. | 2023-2024 | International White cane day contribution for visually challenged students education.                  | Sri Bharathi Engineering<br>College for Women                       |     | 207 | 106 |