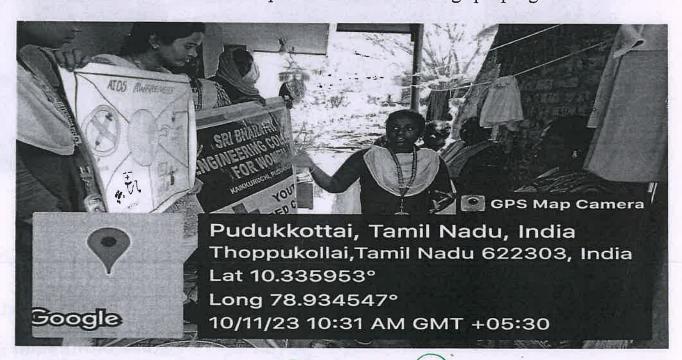

#### REPORT

**EVENT DATE: 28-03-2024** 

**VENUE:**Vijayaragunathapuram Village

**ORGANIZED BY: RRC Unit** 

W. LUCIN

NO. OF RRC VOLUNTEERS PARTICIPATED: 29

"Temple Cleaning programme" at Kaasi Vishwanadhar Temple, Vijayaragunathapuram was organized by our College Red Ribbon Club(RRC) on 28<sup>th</sup> March 2024.Our Students cleaned the temple with involvement. RRC Volunteer students from various departments of our college had participated in the programme.