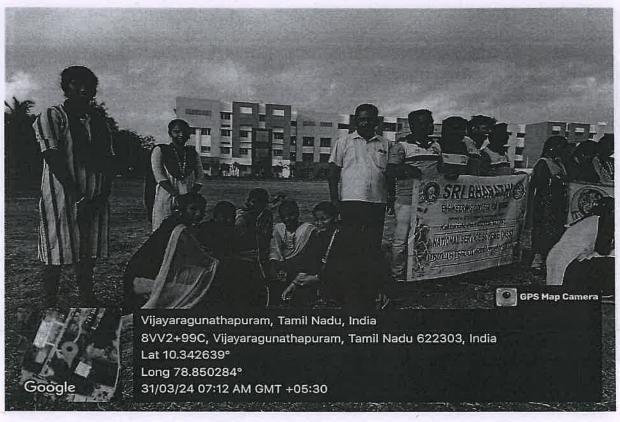

#### **TEMPLE CLEANING**

at

**VIJAYARAGUNATHAPURAM** 

#### REPORT

**EVENT DATE: 28-03-2024** 

**VENUE:**Vijayaragunathapuram Village

**ORGANIZED BY: RRC Unit** 

W. LUCIN

NO. OF RRC VOLUNTEERS PARTICIPATED: 29

"Temple Cleaning programme" at Kaasi Vishwanadhar Temple, Vijayaragunathapuram was organized by our College Red Ribbon Club(RRC) on 28<sup>th</sup> March 2024.Our Students cleaned the temple with involvement. RRC Volunteer students from various departments of our college had participated in the programme.