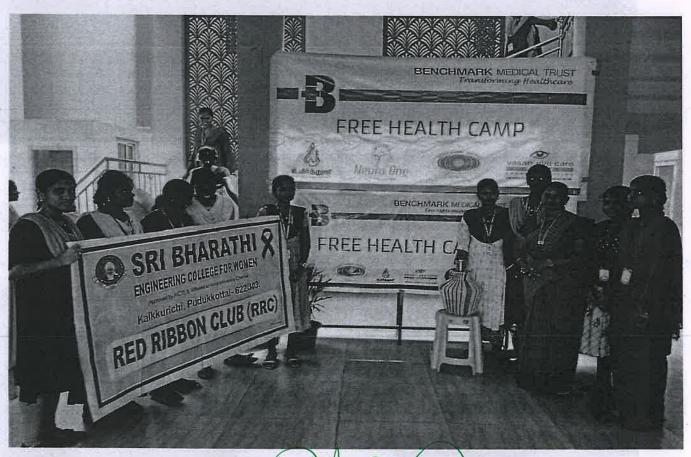

#### REPORT

**EVENT DATE: 28-03-2024** 

**VENUE:**Vijayaragunathapuram Village

**ORGANIZED BY: RRC Unit** 

W. LUCIN

NO. OF RRC VOLUNTEERS PARTICIPATED: 29

"Temple Cleaning programme" at Kaasi Vishwanadhar Temple, Vijayaragunathapuram was organized by our College Red Ribbon Club(RRC) on 28<sup>th</sup> March 2024.Our Students cleaned the temple with involvement. RRC Volunteer students from various departments of our college had participated in the programme.