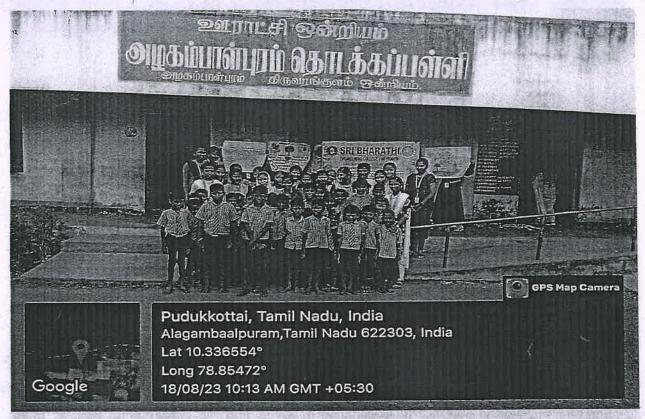

#### REPORT

**EVENT DATE: 28-03-2024** 

**VENUE:**Vijayaragunathapuram Village

**ORGANIZED BY: RRC Unit** 

W. LUCIN

NO. OF RRC VOLUNTEERS PARTICIPATED: 29

"Temple Cleaning programme" at Kaasi Vishwanadhar Temple, Vijayaragunathapuram was organized by our College Red Ribbon Club(RRC) on 28<sup>th</sup> March 2024.Our Students cleaned the temple with involvement. RRC Volunteer students from various departments of our college had participated in the programme.