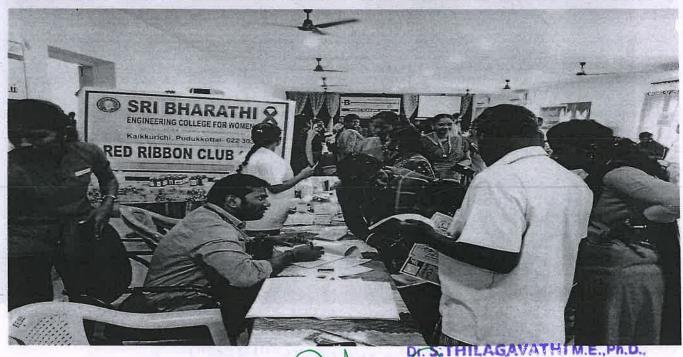

#### **CIRCULAR**

DATE:14.03.2024

Our College has planned to organize a "Free Medical camp" on 16<sup>th</sup> March 2024, Saturday in our college premises under the supervision of Red Ribbon Club. Faculty members, Students and People of nearby villages are invited to check their health in our campus.

And those who are willing to donate blood are instructed to give their names to the coordinators Mrs.V.NithyaPoorani AP/ECE &Mrs.E.L.Thanga Uma AP/CSE.

RRC PROGRAMME OFFICER

PRINCIPAL 104

SRI BHARATHI ENGINEERING COLLEGE FOR WOMEN KAIKKURICHI - 622 303. PUDUKKOTTAI DISTRICT