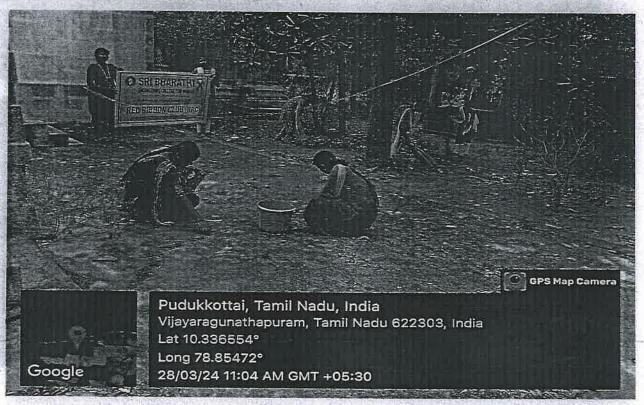

## TEMPLE CLEANING AT

VIJAYARAGUNATHAPURAM

(Approved by AICTE, New Delhi & Affiliated to Anna University, Chennai)

KAIKKURICHI, PUDUKKOTTAI-622303

#### REPORT

**EVENT DATE: 28-03-2024** 

**VENUE:**Vijayaragunathapuram Village

**ORGANIZED BY: RRC Unit** 

W. LUCIN

NO. OF RRC VOLUNTEERS PARTICIPATED: 29

"Temple Cleaning programme" at Kaasi Vishwanadhar Temple, Vijayaragunathapuram was organized by our College Red Ribbon Club(RRC) on 28<sup>th</sup> March 2024.Our Students cleaned the temple with involvement. RRC Volunteer students from various departments of our college had participated in the programme.