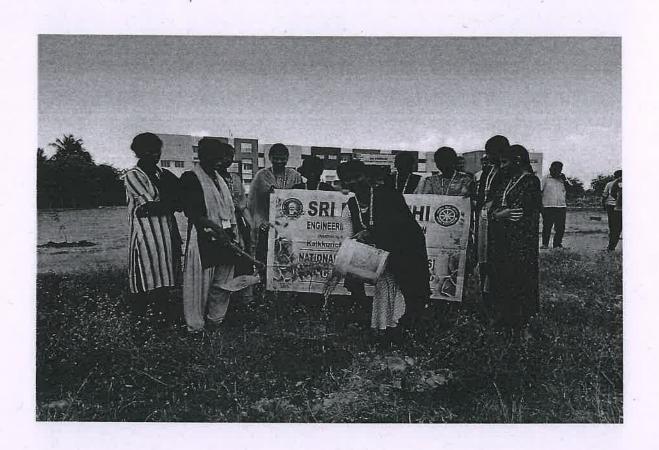

# TEMPLE CLEANING AT

VIJAYARAGUNATHAPURAM

(Approved by AICTE, New Delhi & Affiliated to Anna University, Chennai)

KAIKKURICHI, PUDUKKOTTAI-622303

# CIRCULAR

DATE: 26.03.2024

This is to inform that our college Red Ribbon Club Unit is going to conduct a "Temple cleaning programme" on Wednesday, 28th March 2024 at Kaasi Vishwanadhar Temple, Vijayaragunathapuram. In this regard the RRC Volunteers are instructed to organize the programme and assemble in our college ground at 9.45 am.

### REPORT

**EVENT DATE: 28-03-2024** 

VENUE: Vijayaragunathapuram Village

**ORGANIZED BY: RRC Unit** 

W. LUCIN

NO. OF RRC VOLUNTEERS PARTICIPATED: 29

"Temple Cleaning programme" at Kaasi Vishwanadhar Temple, Vijayaragunathapuram was organized by our College Red Ribbon Club(RRC) on 28<sup>th</sup> March 2024.Our Students cleaned the temple with involvement. RRC Volunteer students from various departments of our college had participated in the programme.