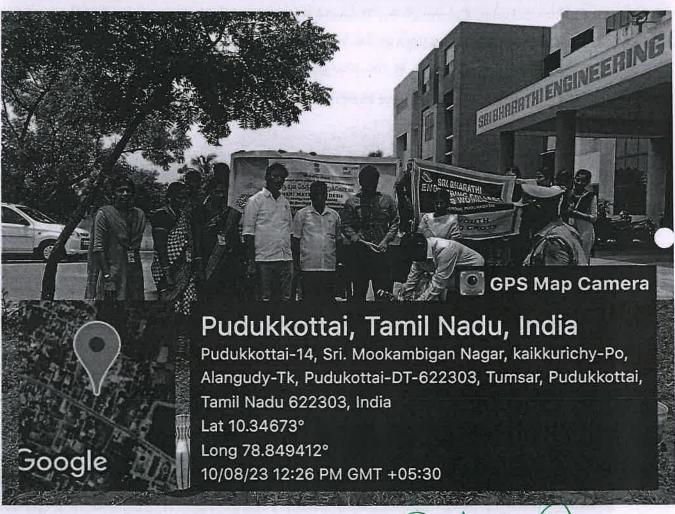

# TEMPLE CLEANING AT

VIJAYARAGUNATHAPURAM

(Approved by AICTE, New Delhi & Affiliated to Anna University, Chennai)

KAIKKURICHI, PUDUKKOTTAI-622303

# CIRCULAR

DATE: 26.03.2024

This is to inform that our college Red Ribbon Club Unit is going to conduct a "Temple cleaning programme" on Wednesday, 28th March 2024 at Kaasi Vishwanadhar Temple, Vijayaragunathapuram. In this regard the RRC Volunteers are instructed to organize the programme and assemble in our college ground at 9.45 am.

### REPORT

**EVENT DATE: 28-03-2024** 

VENUE: Vijayaragunathapuram Village

**ORGANIZED BY: RRC Unit** 

W. LUCIN

NO. OF RRC VOLUNTEERS PARTICIPATED: 29

"Temple Cleaning programme" at Kaasi Vishwanadhar Temple, Vijayaragunathapuram was organized by our College Red Ribbon Club(RRC) on 28<sup>th</sup> March 2024.Our Students cleaned the temple with involvement. RRC Volunteer students from various departments of our college had participated in the programme.