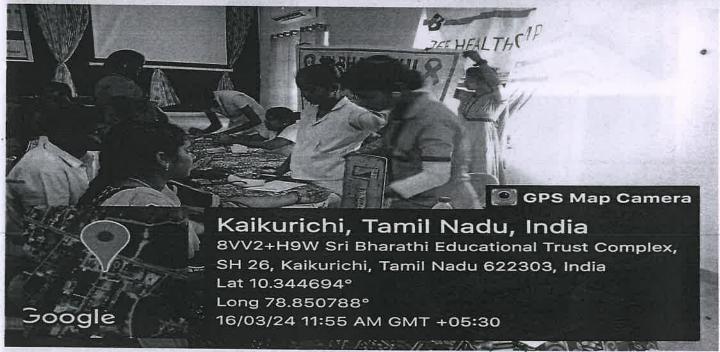

# RED RIBBON CLUB

MEDICAL CAMP

(Approved by AICTE, New Delhi& Affiliated to Anna University, Chennai) KAIKKURICHI, PUDUKKOTTAI - 622 303.

# **CIRCULAR**

DATE:14.03.2024

Our College has planned to organize a "Free Medical camp" on 16<sup>th</sup> March 2024, Saturday in our college premises under the supervision of Red Ribbon Club. Faculty members, Students and People of nearby villages are invited to check their health in our campus.