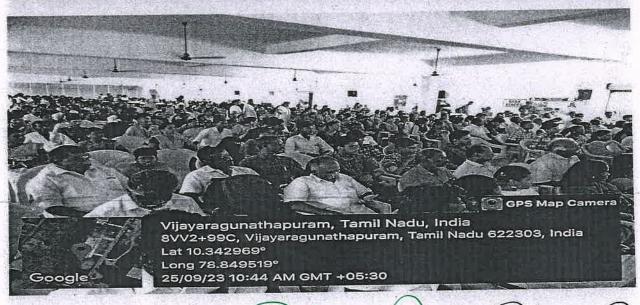

# TEMPLE CLEANING AT

VIJAYARAGUNATHAPURAM

(Approved by AICTE, New Delhi & Affiliated to Anna University, Chennai)

KAIKKURICHI, PUDUKKOTTAI-622303

### REPORT

**EVENT DATE: 28-03-2024** 

VENUE: Vijayaragunathapuram Village

**ORGANIZED BY: RRC Unit** 

W. LUCIN

NO. OF RRC VOLUNTEERS PARTICIPATED: 29

"Temple Cleaning programme" at Kaasi Vishwanadhar Temple, Vijayaragunathapuram was organized by our College Red Ribbon Club(RRC) on 28<sup>th</sup> March 2024.Our Students cleaned the temple with involvement. RRC Volunteer students from various departments of our college had participated in the programme.