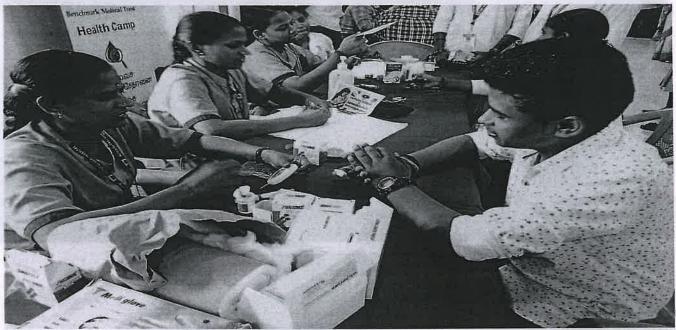

# RED RIBBON CLUB

MEDICAL CAMP

(Approved by AICTE, New Delhi& Affiliated to Anna University, Chennai) KAIKKURICHI, PUDUKKOTTAI - 622 303.

# **CIRCULAR**

DATE:14.03.2024

Our College has planned to organize a "Free Medical camp" on 16<sup>th</sup> March 2024, Saturday in our college premises under the supervision of Red Ribbon Club. Faculty members, Students and People of nearby villages are invited to check their health in our campus.