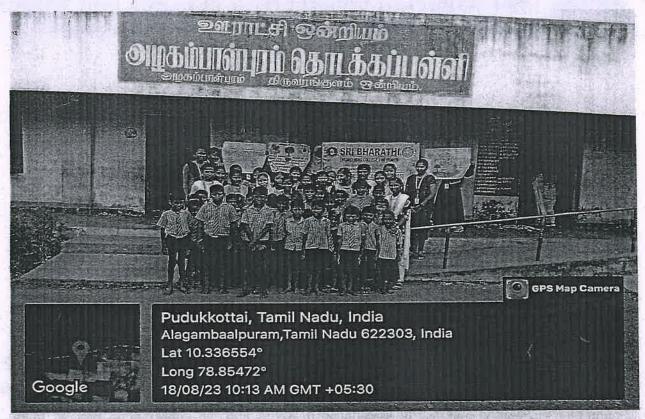

### **TEMPLE CLEANING**

at

**VIJAYARAGUNATHAPURAM** 

### REPORT

**EVENT DATE: 28-03-2024** 

VENUE: Vijayaragunathapuram Village

**ORGANIZED BY: RRC Unit** 

W. LUCIN

NO. OF RRC VOLUNTEERS PARTICIPATED: 29

"Temple Cleaning programme" at Kaasi Vishwanadhar Temple, Vijayaragunathapuram was organized by our College Red Ribbon Club(RRC) on 28<sup>th</sup> March 2024.Our Students cleaned the temple with involvement. RRC Volunteer students from various departments of our college had participated in the programme.