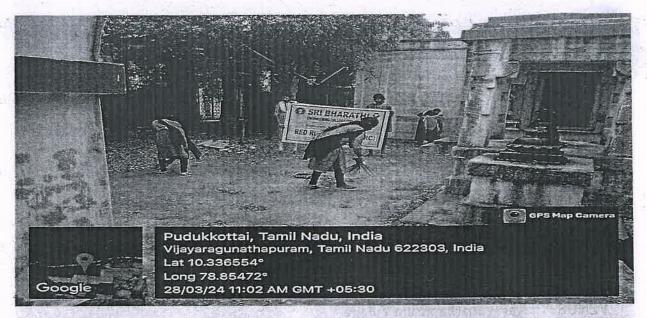

# TEMPLE CLEANING AT

VIJAYARAGUNATHAPURAM

(Approved by AICTE, New Delhi & Affiliated to Anna University, Chennai)

KAIKKURICHI, PUDUKKOTTAI-622303

### REPORT

**EVENT DATE: 28-03-2024** 

VENUE: Vijayaragunathapuram Village

**ORGANIZED BY: RRC Unit** 

W. LUCIN

NO. OF RRC VOLUNTEERS PARTICIPATED: 29

"Temple Cleaning programme" at Kaasi Vishwanadhar Temple, Vijayaragunathapuram was organized by our College Red Ribbon Club(RRC) on 28<sup>th</sup> March 2024.Our Students cleaned the temple with involvement. RRC Volunteer students from various departments of our college had participated in the programme.