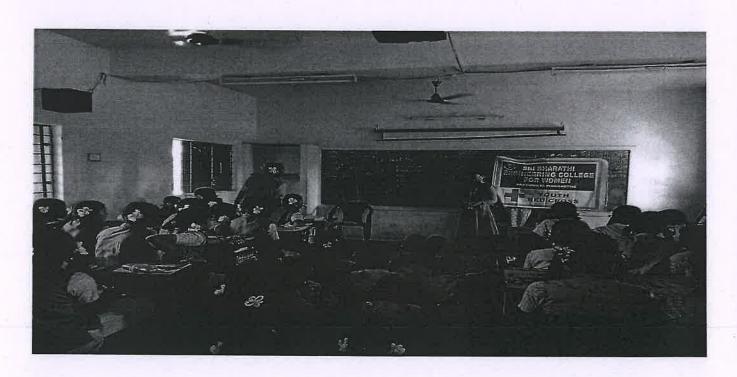

### REPORT

**EVENT DATE: 28-03-2024** 

VENUE: Vijayaragunathapuram Village

**ORGANIZED BY: RRC Unit** 

W. LUCIN

NO. OF RRC VOLUNTEERS PARTICIPATED: 29

"Temple Cleaning programme" at Kaasi Vishwanadhar Temple, Vijayaragunathapuram was organized by our College Red Ribbon Club(RRC) on 28<sup>th</sup> March 2024.Our Students cleaned the temple with involvement. RRC Volunteer students from various departments of our college had participated in the programme.