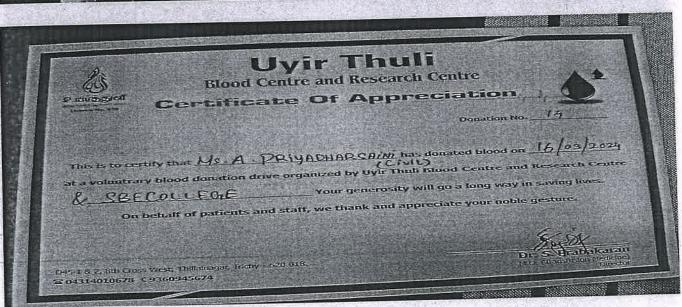

And those who are willing to donate blood are instructed to give their names to the coordinators Mrs.V.NithyaPoorani AP/ECE &Mrs.E.L.Thanga Uma AP/CSE.

RRC PROGRAMME OFFICER

PRINCIPAL TO PRINCIPAL

SRI BHARATHI ENGINEERING COLLEGE FOR WOMEN KAIKKURICHI - 622 303. PUDUKKOTTAI DISTRICT