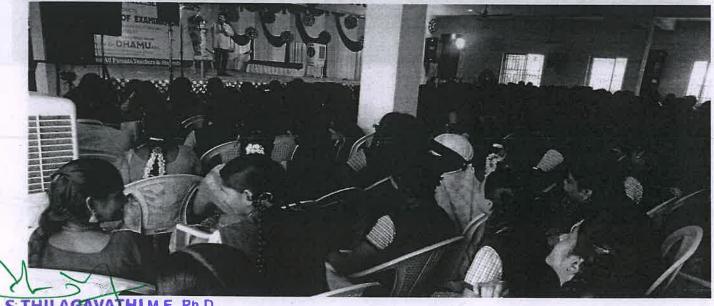

### **TEMPLE CLEANING**

at

**VIJAYARAGUNATHAPURAM** 

### REPORT

**EVENT DATE: 28-03-2024** 

VENUE: Vijayaragunathapuram Village

**ORGANIZED BY: RRC Unit** 

W. LUCIN

NO. OF RRC VOLUNTEERS PARTICIPATED: 29

"Temple Cleaning programme" at Kaasi Vishwanadhar Temple, Vijayaragunathapuram was organized by our College Red Ribbon Club(RRC) on 28<sup>th</sup> March 2024.Our Students cleaned the temple with involvement. RRC Volunteer students from various departments of our college had participated in the programme.