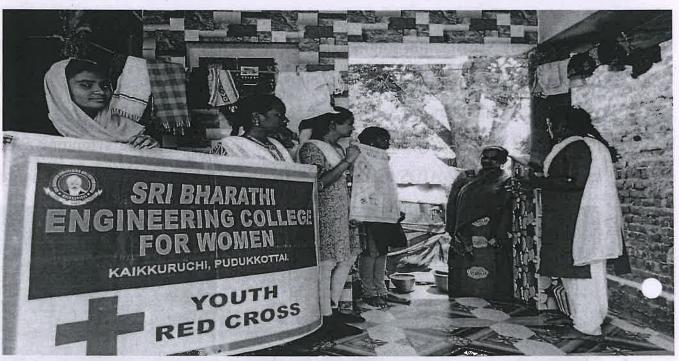

### REPORT

**EVENT DATE: 28-03-2024** 

VENUE: Vijayaragunathapuram Village

**ORGANIZED BY: RRC Unit** 

W. LUCIN

NO. OF RRC VOLUNTEERS PARTICIPATED: 29

"Temple Cleaning programme" at Kaasi Vishwanadhar Temple, Vijayaragunathapuram was organized by our College Red Ribbon Club(RRC) on 28<sup>th</sup> March 2024.Our Students cleaned the temple with involvement. RRC Volunteer students from various departments of our college had participated in the programme.