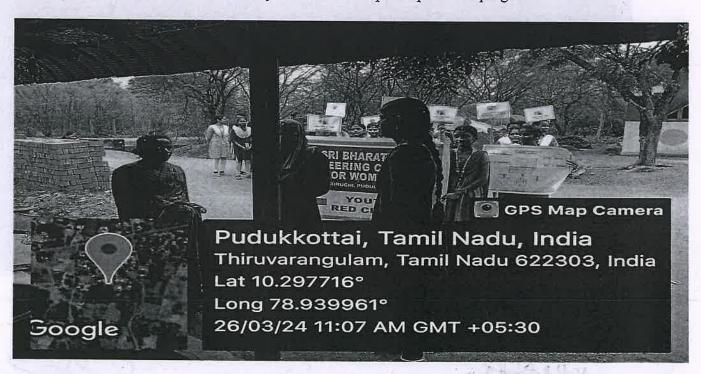

# TEMPLE CLEANING AT

VIJAYARAGUNATHAPURAM

(Approved by AICTE, New Delhi & Affiliated to Anna University, Chennai)

KAIKKURICHI, PUDUKKOTTAI-622303

# CIRCULAR

DATE: 26.03.2024

This is to inform that our college Red Ribbon Club Unit is going to conduct a "Temple cleaning programme" on Wednesday, 28th March 2024 at Kaasi Vishwanadhar Temple, Vijayaragunathapuram. In this regard the RRC Volunteers are instructed to organize the programme and assemble in our college ground at 9.45 am.

### REPORT

**EVENT DATE: 28-03-2024** 

VENUE: Vijayaragunathapuram Village

**ORGANIZED BY: RRC Unit** 

W. LUCIN

NO. OF RRC VOLUNTEERS PARTICIPATED: 29

"Temple Cleaning programme" at Kaasi Vishwanadhar Temple, Vijayaragunathapuram was organized by our College Red Ribbon Club(RRC) on 28<sup>th</sup> March 2024.Our Students cleaned the temple with involvement. RRC Volunteer students from various departments of our college had participated in the programme.