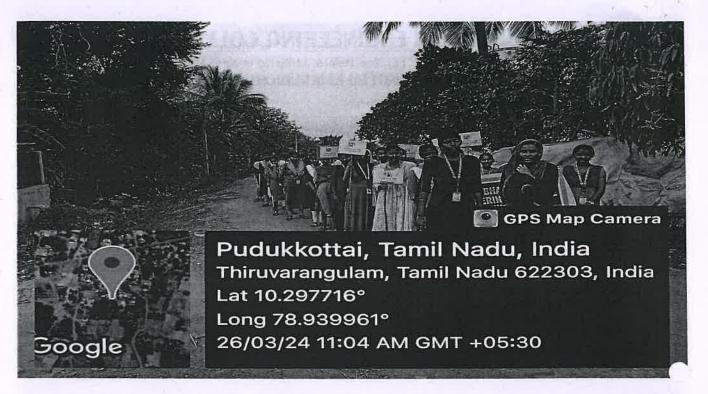

# TEMPLE CLEANING AT

VIJAYARAGUNATHAPURAM

(Approved by AICTE, New Delhi & Affiliated to Anna University, Chennai)

KAIKKURICHI, PUDUKKOTTAI-622303

# CIRCULAR

DATE: 26.03.2024

This is to inform that our college Red Ribbon Club Unit is going to conduct a "Temple cleaning programme" on Wednesday, 28th March 2024 at Kaasi Vishwanadhar Temple, Vijayaragunathapuram. In this regard the RRC Volunteers are instructed to organize the programme and assemble in our college ground at 9.45 am.

### REPORT

**EVENT DATE: 28-03-2024** 

VENUE: Vijayaragunathapuram Village

**ORGANIZED BY: RRC Unit** 

W. LUCIN

NO. OF RRC VOLUNTEERS PARTICIPATED: 29

"Temple Cleaning programme" at Kaasi Vishwanadhar Temple, Vijayaragunathapuram was organized by our College Red Ribbon Club(RRC) on 28<sup>th</sup> March 2024.Our Students cleaned the temple with involvement. RRC Volunteer students from various departments of our college had participated in the programme.