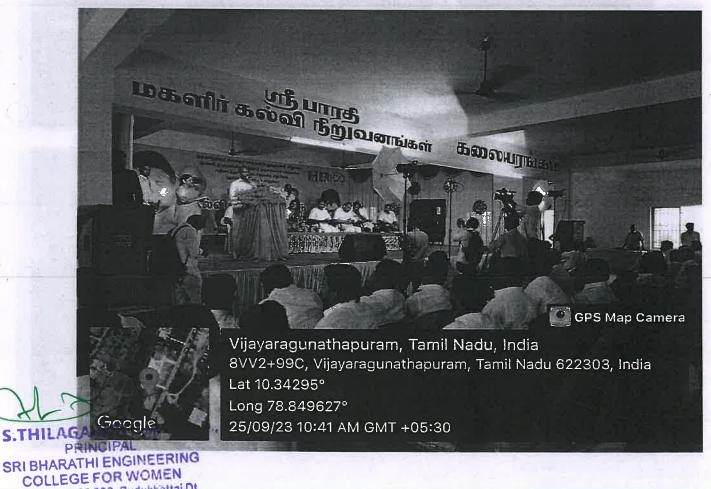

# TEMPLE CLEANING AT

VIJAYARAGUNATHAPURAM

(Approved by AICTE, New Delhi & Affiliated to Anna University, Chennai)

KAIKKURICHI, PUDUKKOTTAI-622303

### REPORT

**EVENT DATE: 28-03-2024** 

VENUE: Vijayaragunathapuram Village

**ORGANIZED BY: RRC Unit** 

W. LUCIN

NO. OF RRC VOLUNTEERS PARTICIPATED: 29

"Temple Cleaning programme" at Kaasi Vishwanadhar Temple, Vijayaragunathapuram was organized by our College Red Ribbon Club(RRC) on 28<sup>th</sup> March 2024.Our Students cleaned the temple with involvement. RRC Volunteer students from various departments of our college had participated in the programme.