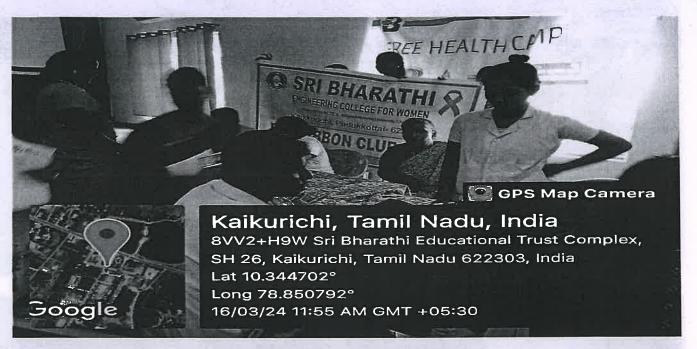

# RED RIBBON CLUB

MEDICAL CAMP

(Approved by AICTE, New Delhi& Affiliated to Anna University, Chennai) KAIKKURICHI, PUDUKKOTTAI - 622 303.

# **CIRCULAR**

DATE:14.03.2024

Our College has planned to organize a "Free Medical camp" on 16<sup>th</sup> March 2024, Saturday in our college premises under the supervision of Red Ribbon Club. Faculty members, Students and People of nearby villages are invited to check their health in our campus.