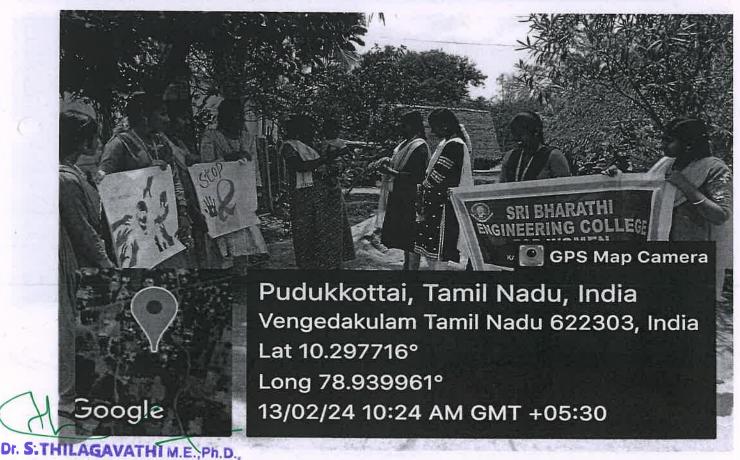

| 8.  | 2023-2024 | Awareness Campaign on Prevention of child abuse at Vengedakkulam                        | Sri Bharathi Engineering<br>College for Women                              |     | 31  | 46  |
|-----|-----------|-----------------------------------------------------------------------------------------|----------------------------------------------------------------------------|-----|-----|-----|
| 9.  | 2023-2024 | Door to Door meeting on awareness about HIV /AIDS at Thoppukkollai                      | Sri Bharathi Engineering<br>College for Women                              |     | 26  | 51  |
| 10. | 2023-2024 | Tree Plantation by Nehru Yugavendra                                                     | Sri Bharathi Engineering<br>College for Women/<br>Nehru Yugavendra<br>Club | YRC | 25  | 56  |
| 11. | 2023-2024 | Awareness Programme on "Health and Hygiene" at Vallathiraakottai                        | Sri Bharathi Engineering<br>College for Women                              |     | 23  | 63  |
| 12. | 2023-2024 | An Awareness Programme on Save water,Save<br>Nature at Alagambalpuram                   | Sri Bharathi Engineering<br>College for Women                              |     | 27  | 67  |
| 13. | 2023-2024 | Adhaar Correction Camp                                                                  | Sri Bharathi Engineering<br>College for Women/ E<br>District 1 Hart        |     | 32  | 72  |
| 14. | 2023-2024 | Effort to raise awareness about using electrical appliances safety at Electrical Safety | Sri Bharathi Engineering<br>College for Women                              |     | 30  | 77  |
| 15. | 2023-2024 | Motivation programme for school students                                                | Sri Bharathi Engineering<br>College for Women                              | NSS | 38  | 82  |
| 16. | 2023-2024 | Clothes distribution for thoothukudi flood disaster                                     | Sri Bharathi Engineering<br>College for Women                              |     | 20  | 89  |
| 17. | 2023-2024 | Swatch Bharath Rally at Alagambalpuram                                                  | Sri Bharathi Engineering<br>College for Women                              |     | 45  | 93  |
| 18. | 2023-2024 | Vidhai Thiruvila –Tree Plantation Programme                                             | Sri Bharathi Engineering<br>College for Women                              |     | 20  | 99  |
| 19. | 2023-2024 | International White cane day contribution for visually challenged students education.   | Sri Bharathi Engineering<br>College for Women                              |     | 207 | 105 |

### REPORT

**EVENT DATE: 28-03-2024** 

VENUE: Vijayaragunathapuram Village

**ORGANIZED BY: RRC Unit** 

W. LUCIN

NO. OF RRC VOLUNTEERS PARTICIPATED: 29

"Temple Cleaning programme" at Kaasi Vishwanadhar Temple, Vijayaragunathapuram was organized by our College Red Ribbon Club(RRC) on 28<sup>th</sup> March 2024.Our Students cleaned the temple with involvement. RRC Volunteer students from various departments of our college had participated in the programme.