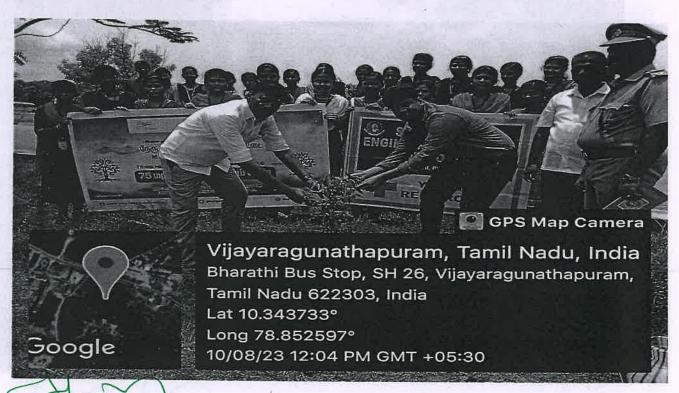

# TEMPLE CLEANING AT

VIJAYARAGUNATHAPURAM

(Approved by AICTE, New Delhi & Affiliated to Anna University, Chennai)

KAIKKURICHI, PUDUKKOTTAI-622303

# CIRCULAR

DATE: 26.03.2024

This is to inform that our college Red Ribbon Club Unit is going to conduct a "Temple cleaning programme" on Wednesday, 28th March 2024 at Kaasi Vishwanadhar Temple, Vijayaragunathapuram. In this regard the RRC Volunteers are instructed to organize the programme and assemble in our college ground at 9.45 am.

### REPORT

**EVENT DATE: 28-03-2024** 

VENUE: Vijayaragunathapuram Village

**ORGANIZED BY: RRC Unit** 

W. LUCIN

NO. OF RRC VOLUNTEERS PARTICIPATED: 29

"Temple Cleaning programme" at Kaasi Vishwanadhar Temple, Vijayaragunathapuram was organized by our College Red Ribbon Club(RRC) on 28<sup>th</sup> March 2024.Our Students cleaned the temple with involvement. RRC Volunteer students from various departments of our college had participated in the programme.