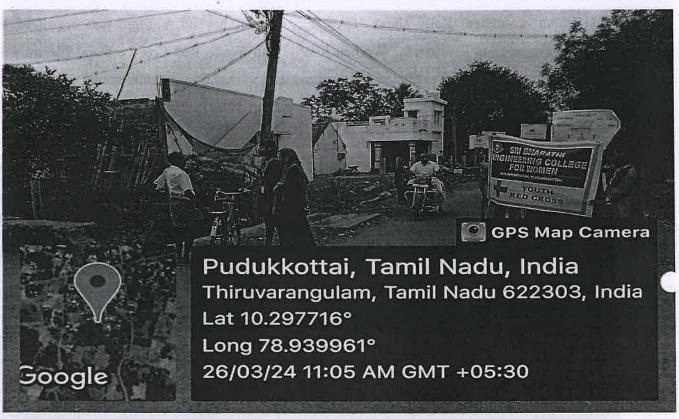

# RED RIBBON CLUB

CAMPUS
CLEANING
KEEP CLEAN
ENVIRONMENT

(Approved by AICTE, New Delhi & Affiliated to Anna University, Chennai) KAIKKURICHI, PUDUKKOTTAI-622303

# **CIRCULAR**

DATE: 28.03.2024

"Keep Clean Environment" a Campus cleaning programme is going to be organized by our college in association with RRC unit on 30<sup>th</sup> March 2024, Saturday at Government Elementary School, Vallanaadu. RRC Volunteer's of all the departments were instructed to assemble in our college ground at 09.45 am.

### REPORT

**EVENT DATE:30-03-24** 

VENUE: Government Elementary School, Vallanaadu

ORGANIZED BY: RRC Unit NO. OF BENEFICIARIES: 82

NO. OF RRC VOLUNTEERS PARTICIPATED: 25

Campus Cleaning was organized by our college in association with RRC unit on 30<sup>th</sup> March 2024at Government Elementary School, Vallanaadu.25RRC Volunteer students from various departments of our college have cleaned the school campus and shared the importance of cleanliness to the school students. Around 82 students got benefited by this programme.