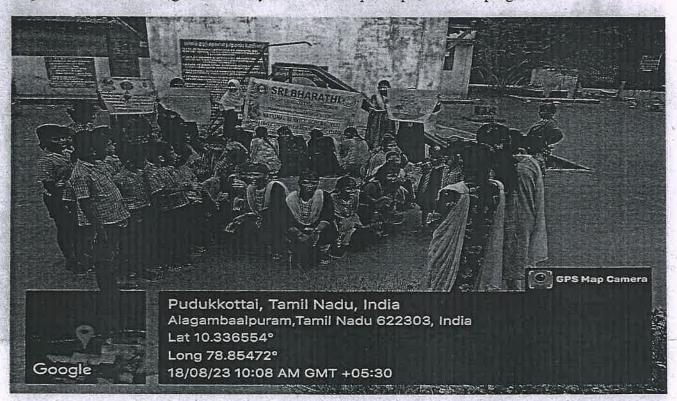

### **TEMPLE CLEANING**

at

**VIJAYARAGUNATHAPURAM** 

### REPORT

**EVENT DATE: 28-03-2024** 

VENUE: Vijayaragunathapuram Village

**ORGANIZED BY: RRC Unit** 

W. LUCIN

NO. OF RRC VOLUNTEERS PARTICIPATED: 29

"Temple Cleaning programme" at Kaasi Vishwanadhar Temple, Vijayaragunathapuram was organized by our College Red Ribbon Club(RRC) on 28<sup>th</sup> March 2024.Our Students cleaned the temple with involvement. RRC Volunteer students from various departments of our college had participated in the programme.