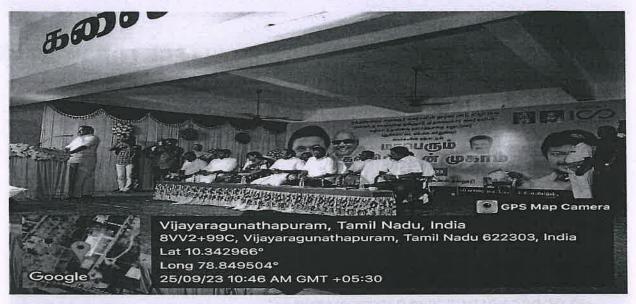

# TEMPLE CLEANING AT

VIJAYARAGUNATHAPURAM

(Approved by AICTE, New Delhi & Affiliated to Anna University, Chennai)

KAIKKURICHI, PUDUKKOTTAI-622303

### REPORT

**EVENT DATE: 28-03-2024** 

VENUE: Vijayaragunathapuram Village

**ORGANIZED BY: RRC Unit** 

W. LUCIN

NO. OF RRC VOLUNTEERS PARTICIPATED: 29

"Temple Cleaning programme" at Kaasi Vishwanadhar Temple, Vijayaragunathapuram was organized by our College Red Ribbon Club(RRC) on 28<sup>th</sup> March 2024.Our Students cleaned the temple with involvement. RRC Volunteer students from various departments of our college had participated in the programme.