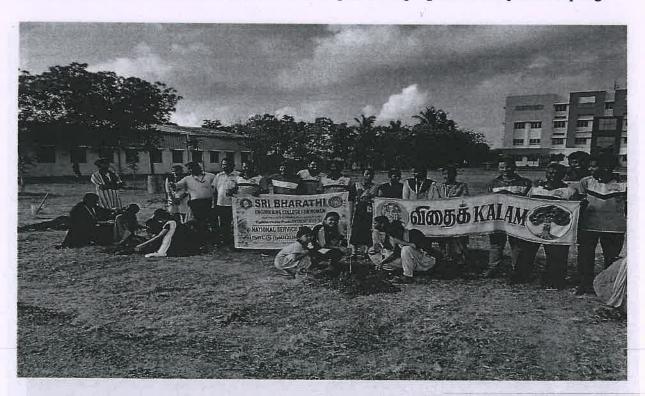

# TEMPLE CLEANING AT

VIJAYARAGUNATHAPURAM

(Approved by AICTE, New Delhi & Affiliated to Anna University, Chennai)

KAIKKURICHI, PUDUKKOTTAI-622303

# CIRCULAR

DATE: 26.03.2024

This is to inform that our college Red Ribbon Club Unit is going to conduct a "Temple cleaning programme" on Wednesday, 28th March 2024 at Kaasi Vishwanadhar Temple, Vijayaragunathapuram. In this regard the RRC Volunteers are instructed to organize the programme and assemble in our college ground at 9.45 am.

### REPORT

**EVENT DATE: 28-03-2024** 

VENUE: Vijayaragunathapuram Village

**ORGANIZED BY: RRC Unit** 

W. LUCIN

NO. OF RRC VOLUNTEERS PARTICIPATED: 29

"Temple Cleaning programme" at Kaasi Vishwanadhar Temple, Vijayaragunathapuram was organized by our College Red Ribbon Club(RRC) on 28<sup>th</sup> March 2024.Our Students cleaned the temple with involvement. RRC Volunteer students from various departments of our college had participated in the programme.