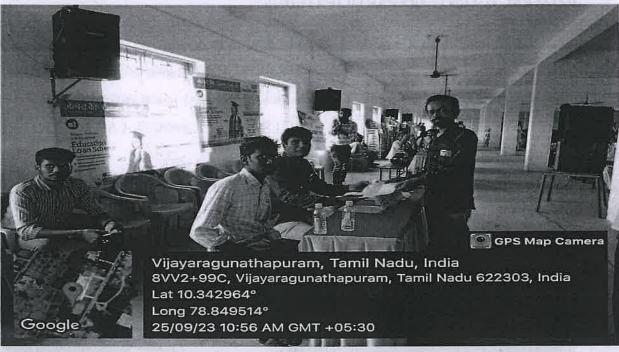

# TEMPLE CLEANING AT

VIJAYARAGUNATHAPURAM

(Approved by AICTE, New Delhi & Affiliated to Anna University, Chennai)

KAIKKURICHI, PUDUKKOTTAI-622303

# CIRCULAR

DATE: 26.03.2024

This is to inform that our college Red Ribbon Club Unit is going to conduct a "Temple cleaning programme" on Wednesday, 28th March 2024 at Kaasi Vishwanadhar Temple, Vijayaragunathapuram. In this regard the RRC Volunteers are instructed to organize the programme and assemble in our college ground at 9.45 am.

### REPORT

**EVENT DATE: 28-03-2024** 

VENUE: Vijayaragunathapuram Village

**ORGANIZED BY: RRC Unit** 

W. LUCIN

NO. OF RRC VOLUNTEERS PARTICIPATED: 29

"Temple Cleaning programme" at Kaasi Vishwanadhar Temple, Vijayaragunathapuram was organized by our College Red Ribbon Club(RRC) on 28<sup>th</sup> March 2024.Our Students cleaned the temple with involvement. RRC Volunteer students from various departments of our college had participated in the programme.