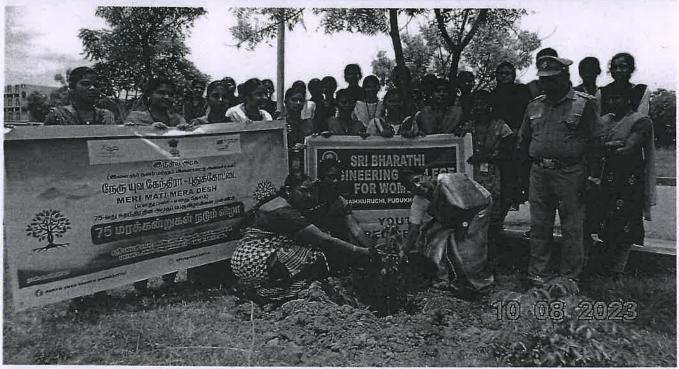

# RED RIBBON CLUB

CAMPUS
CLEANING
KEEP CLEAN
ENVIRONMENT

(Approved by AICTE, New Delhi & Affiliated to Anna University, Chennai) KAIKKURICHI, PUDUKKOTTAI-622303

# **CIRCULAR**

DATE: 28.03.2024

"Keep Clean Environment" a Campus cleaning programme is going to be organized by our college in association with RRC unit on 30<sup>th</sup> March 2024, Saturday at Government Elementary School, Vallanaadu. RRC Volunteer's of all the departments were instructed to assemble in our college ground at 09.45 am.

### REPORT

**EVENT DATE:30-03-24** 

VENUE: Government Elementary School, Vallanaadu

ORGANIZED BY: RRC Unit NO. OF BENEFICIARIES: 82

NO. OF RRC VOLUNTEERS PARTICIPATED: 25

Campus Cleaning was organized by our college in association with RRC unit on 30<sup>th</sup> March 2024at Government Elementary School, Vallanaadu.25RRC Volunteer students from various departments of our college have cleaned the school campus and shared the importance of cleanliness to the school students. Around 82 students got benefited by this programme.