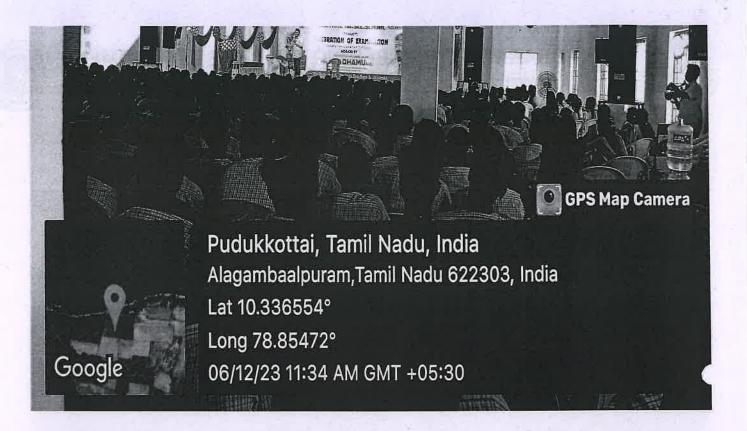

### **TEMPLE CLEANING**

at

**VIJAYARAGUNATHAPURAM** 

### REPORT

**EVENT DATE: 28-03-2024** 

VENUE: Vijayaragunathapuram Village

**ORGANIZED BY: RRC Unit** 

W. LUCIN

NO. OF RRC VOLUNTEERS PARTICIPATED: 29

"Temple Cleaning programme" at Kaasi Vishwanadhar Temple, Vijayaragunathapuram was organized by our College Red Ribbon Club(RRC) on 28<sup>th</sup> March 2024.Our Students cleaned the temple with involvement. RRC Volunteer students from various departments of our college had participated in the programme.