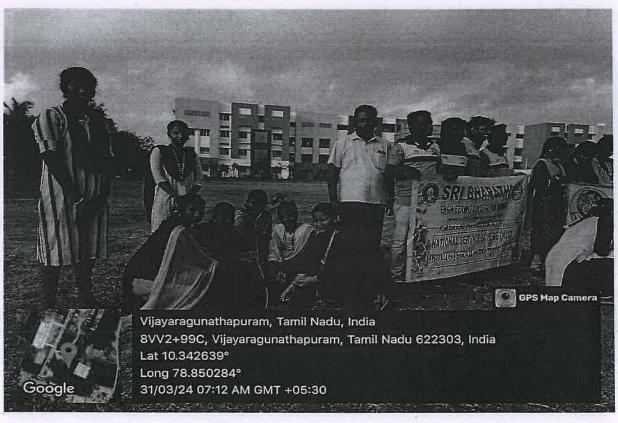

# TEMPLE CLEANING AT

VIJAYARAGUNATHAPURAM

(Approved by AICTE, New Delhi & Affiliated to Anna University, Chennai)

KAIKKURICHI, PUDUKKOTTAI-622303

# CIRCULAR

DATE: 26.03.2024

This is to inform that our college Red Ribbon Club Unit is going to conduct a "Temple cleaning programme" on Wednesday, 28th March 2024 at Kaasi Vishwanadhar Temple, Vijayaragunathapuram. In this regard the RRC Volunteers are instructed to organize the programme and assemble in our college ground at 9.45 am.

### REPORT

**EVENT DATE: 28-03-2024** 

VENUE: Vijayaragunathapuram Village

**ORGANIZED BY: RRC Unit** 

W. LUCIN

NO. OF RRC VOLUNTEERS PARTICIPATED: 29

"Temple Cleaning programme" at Kaasi Vishwanadhar Temple, Vijayaragunathapuram was organized by our College Red Ribbon Club(RRC) on 28<sup>th</sup> March 2024.Our Students cleaned the temple with involvement. RRC Volunteer students from various departments of our college had participated in the programme.