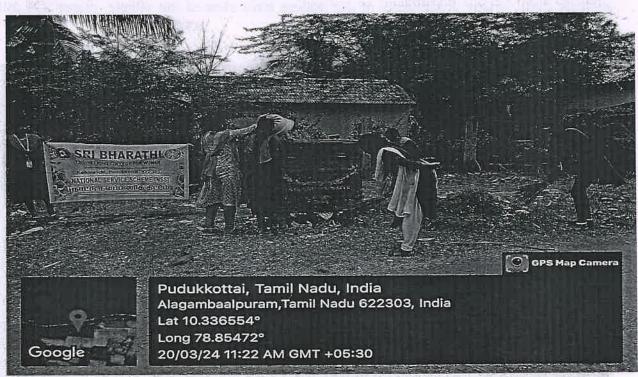

# TEMPLE CLEANING AT

VIJAYARAGUNATHAPURAM

(Approved by AICTE, New Delhi & Affiliated to Anna University, Chennai)

KAIKKURICHI, PUDUKKOTTAI-622303

# CIRCULAR

DATE: 26.03.2024

This is to inform that our college Red Ribbon Club Unit is going to conduct a "Temple cleaning programme" on Wednesday, 28th March 2024 at Kaasi Vishwanadhar Temple, Vijayaragunathapuram. In this regard the RRC Volunteers are instructed to organize the programme and assemble in our college ground at 9.45 am.

### REPORT

**EVENT DATE: 28-03-2024** 

VENUE: Vijayaragunathapuram Village

**ORGANIZED BY: RRC Unit** 

W. LUCIN

NO. OF RRC VOLUNTEERS PARTICIPATED: 29

"Temple Cleaning programme" at Kaasi Vishwanadhar Temple, Vijayaragunathapuram was organized by our College Red Ribbon Club(RRC) on 28<sup>th</sup> March 2024.Our Students cleaned the temple with involvement. RRC Volunteer students from various departments of our college had participated in the programme.