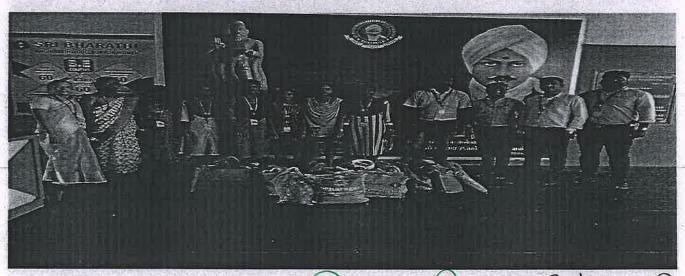

# TEMPLE CLEANING AT

VIJAYARAGUNATHAPURAM

(Approved by AICTE, New Delhi & Affiliated to Anna University, Chennai)

KAIKKURICHI, PUDUKKOTTAI-622303

### REPORT

**EVENT DATE: 28-03-2024** 

VENUE: Vijayaragunathapuram Village

**ORGANIZED BY: RRC Unit** 

W. LUCIN

NO. OF RRC VOLUNTEERS PARTICIPATED: 29

"Temple Cleaning programme" at Kaasi Vishwanadhar Temple, Vijayaragunathapuram was organized by our College Red Ribbon Club(RRC) on 28<sup>th</sup> March 2024.Our Students cleaned the temple with involvement. RRC Volunteer students from various departments of our college had participated in the programme.