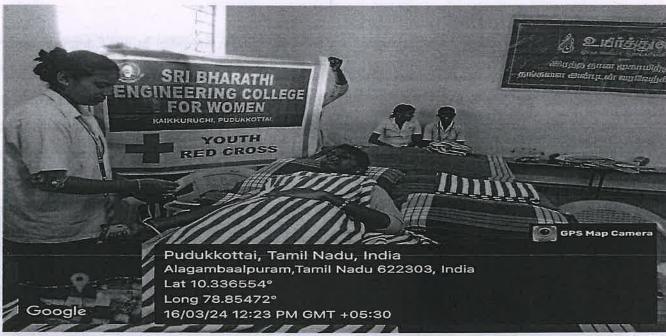

# **CIRCULAR**

DATE:14.03.2024

Our College has planned to organize a "Free Medical camp" on 16<sup>th</sup> March 2024, Saturday in our college premises under the supervision of Red Ribbon Club. Faculty members, Students and People of nearby villages are invited to check their health in our campus.

And those who are willing to donate blood are instructed to give their names to the coordinators Mrs.V.NithyaPoorani AP/ECE &Mrs.E.L.Thanga Uma AP/CSE.

RRC PROGRAMME OFFICER

PRINCIPAL TO PRINCIPAL

SRI BHARATHI ENGINEERING COLLEGE FOR WOMEN KAIKKURICHI - 622 303. PUDUKKOTTAI DISTRICT