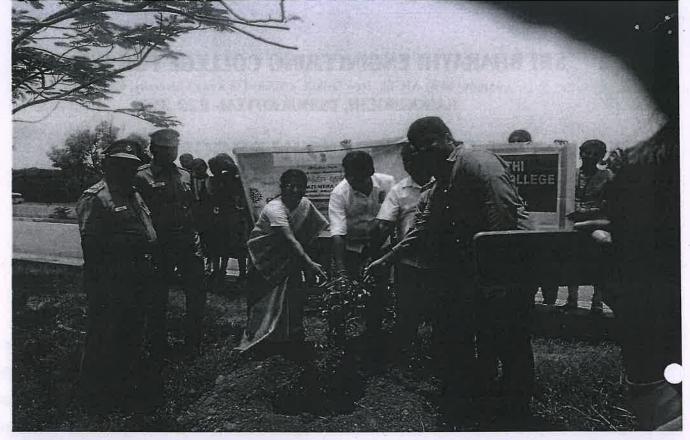

# TEMPLE CLEANING AT

VIJAYARAGUNATHAPURAM

(Approved by AICTE, New Delhi & Affiliated to Anna University, Chennai)

KAIKKURICHI, PUDUKKOTTAI-622303

# CIRCULAR

DATE: 26.03.2024

This is to inform that our college Red Ribbon Club Unit is going to conduct a "Temple cleaning programme" on Wednesday, 28th March 2024 at Kaasi Vishwanadhar Temple, Vijayaragunathapuram. In this regard the RRC Volunteers are instructed to organize the programme and assemble in our college ground at 9.45 am.

### REPORT

**EVENT DATE: 28-03-2024** 

VENUE: Vijayaragunathapuram Village

**ORGANIZED BY: RRC Unit** 

W. LUCIN

NO. OF RRC VOLUNTEERS PARTICIPATED: 29

"Temple Cleaning programme" at Kaasi Vishwanadhar Temple, Vijayaragunathapuram was organized by our College Red Ribbon Club(RRC) on 28<sup>th</sup> March 2024.Our Students cleaned the temple with involvement. RRC Volunteer students from various departments of our college had participated in the programme.