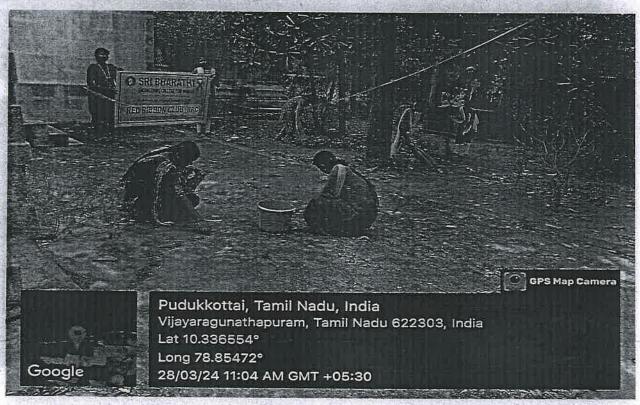

# TEMPLE CLEANING AT

VIJAYARAGUNATHAPURAM

(Approved by AICTE, New Delhi & Affiliated to Anna University, Chennai)

KAIKKURICHI, PUDUKKOTTAI-622303

### REPORT

**EVENT DATE: 28-03-2024** 

VENUE: Vijayaragunathapuram Village

**ORGANIZED BY: RRC Unit** 

W. LUCIN

NO. OF RRC VOLUNTEERS PARTICIPATED: 29

"Temple Cleaning programme" at Kaasi Vishwanadhar Temple, Vijayaragunathapuram was organized by our College Red Ribbon Club(RRC) on 28<sup>th</sup> March 2024.Our Students cleaned the temple with involvement. RRC Volunteer students from various departments of our college had participated in the programme.