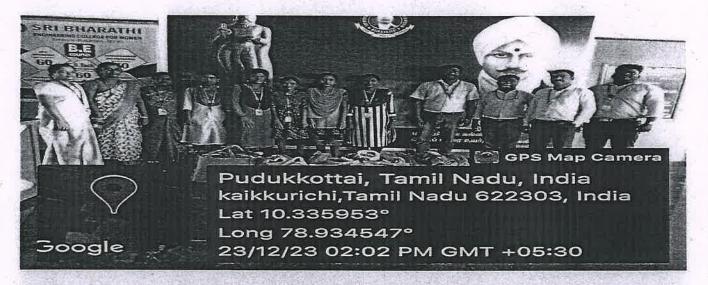

### REPORT

**EVENT DATE: 28-03-2024** 

VENUE: Vijayaragunathapuram Village

**ORGANIZED BY: RRC Unit** 

W. LUCIN

NO. OF RRC VOLUNTEERS PARTICIPATED: 29

"Temple Cleaning programme" at Kaasi Vishwanadhar Temple, Vijayaragunathapuram was organized by our College Red Ribbon Club(RRC) on 28<sup>th</sup> March 2024.Our Students cleaned the temple with involvement. RRC Volunteer students from various departments of our college had participated in the programme.