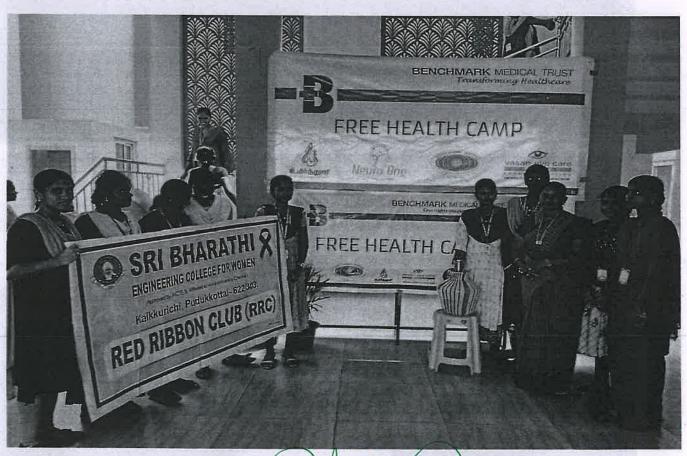

# RED RIBBON CLUB

MEDICAL CAMP

(Approved by AICTE, New Delhi& Affiliated to Anna University, Chennai) KAIKKURICHI, PUDUKKOTTAI - 622 303.

# **CIRCULAR**

DATE:14.03.2024

Our College has planned to organize a "Free Medical camp" on 16<sup>th</sup> March 2024, Saturday in our college premises under the supervision of Red Ribbon Club. Faculty members, Students and People of nearby villages are invited to check their health in our campus.

And those who are willing to donate blood are instructed to give their names to the coordinators Mrs.V.NithyaPoorani AP/ECE &Mrs.E.L.Thanga Uma AP/CSE.

RRC PROGRAMME OFFICER

PRINCIPAL TO PRINCIPAL

SRI BHARATHI ENGINEERING COLLEGE FOR WOMEN KAIKKURICHI - 622 303. PUDUKKOTTAI DISTRICT

# **BENCHMARK** MEDICAL TRUST

Transforming Healthcare

COLLEGE SRI BHARATHI ENGINEERING FOR WOMEN KAIKKURICHI, PUDUKKOTTAI-622303 இணைந்து நடத்தும்