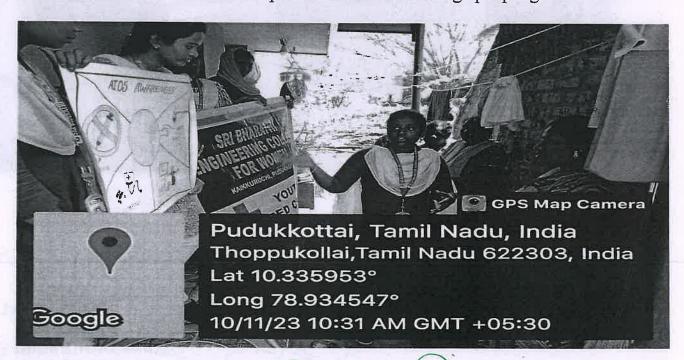

### REPORT

**EVENT DATE: 28-03-2024** 

VENUE: Vijayaragunathapuram Village

**ORGANIZED BY: RRC Unit** 

W. LUCIN

NO. OF RRC VOLUNTEERS PARTICIPATED: 29

"Temple Cleaning programme" at Kaasi Vishwanadhar Temple, Vijayaragunathapuram was organized by our College Red Ribbon Club(RRC) on 28<sup>th</sup> March 2024.Our Students cleaned the temple with involvement. RRC Volunteer students from various departments of our college had participated in the programme.