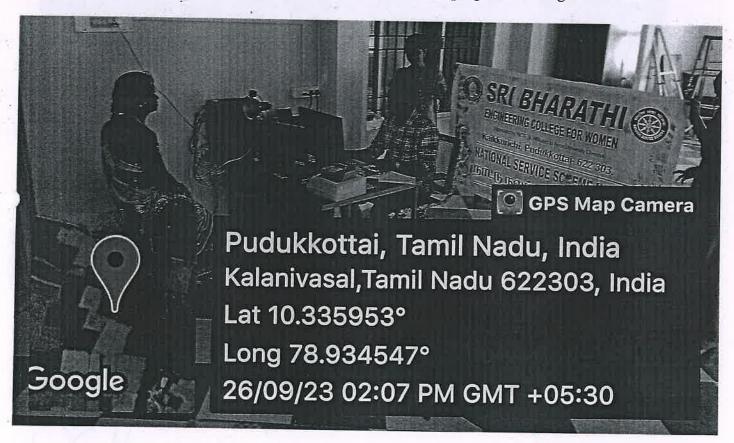

### REPORT

**EVENT DATE: 28-03-2024** 

VENUE: Vijayaragunathapuram Village

**ORGANIZED BY: RRC Unit** 

W. LUCIN

NO. OF RRC VOLUNTEERS PARTICIPATED: 29

"Temple Cleaning programme" at Kaasi Vishwanadhar Temple, Vijayaragunathapuram was organized by our College Red Ribbon Club(RRC) on 28<sup>th</sup> March 2024.Our Students cleaned the temple with involvement. RRC Volunteer students from various departments of our college had participated in the programme.