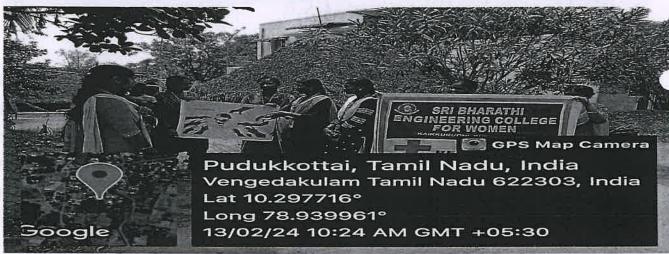

### REPORT

**EVENT DATE: 28-03-2024** 

VENUE: Vijayaragunathapuram Village

**ORGANIZED BY: RRC Unit** 

W. LUCIN

NO. OF RRC VOLUNTEERS PARTICIPATED: 29

"Temple Cleaning programme" at Kaasi Vishwanadhar Temple, Vijayaragunathapuram was organized by our College Red Ribbon Club(RRC) on 28<sup>th</sup> March 2024.Our Students cleaned the temple with involvement. RRC Volunteer students from various departments of our college had participated in the programme.