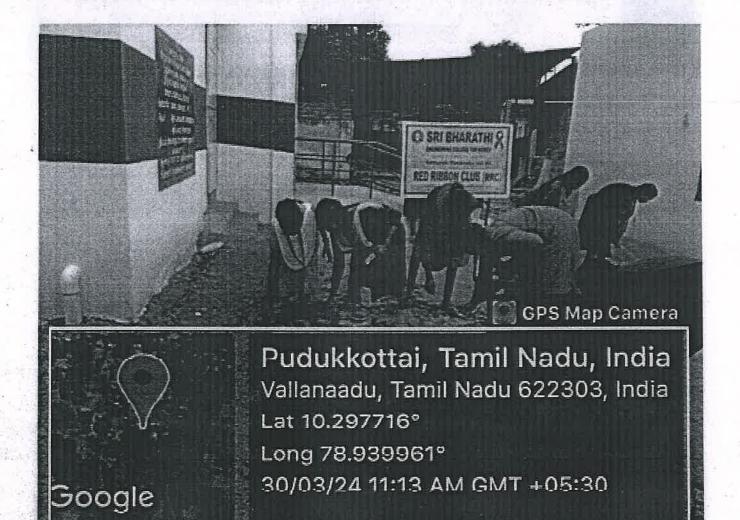

# RED RIBBON CLUB

CAMPUS
CLEANING
KEEP CLEAN
ENVIRONMENT

(Approved by AICTE, New Delhi & Affiliated to Anna University, Chennai) KAIKKURICHI, PUDUKKOTTAI-622303

# **CIRCULAR**

DATE: 28.03.2024

"Keep Clean Environment" a Campus cleaning programme is going to be organized by our college in association with RRC unit on 30<sup>th</sup> March 2024, Saturday at Government Elementary School, Vallanaadu. RRC Volunteer's of all the departments were instructed to assemble in our college ground at 09.45 am.

### REPORT

**EVENT DATE:30-03-24** 

VENUE: Government Elementary School, Vallanaadu

ORGANIZED BY: RRC Unit NO. OF BENEFICIARIES: 82

NO. OF RRC VOLUNTEERS PARTICIPATED: 25

Campus Cleaning was organized by our college in association with RRC unit on 30<sup>th</sup> March 2024at Government Elementary School, Vallanaadu.25RRC Volunteer students from various departments of our college have cleaned the school campus and shared the importance of cleanliness to the school students. Around 82 students got benefited by this programme.