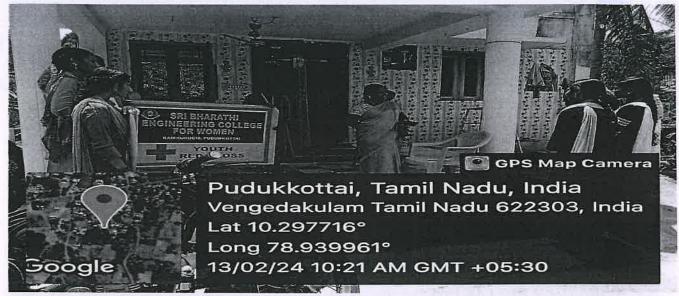

### REPORT

**EVENT DATE:30-03-24** 

VENUE: Government Elementary School, Vallanaadu

ORGANIZED BY: RRC Unit NO. OF BENEFICIARIES: 82

NO. OF RRC VOLUNTEERS PARTICIPATED: 25

Campus Cleaning was organized by our college in association with RRC unit on 30<sup>th</sup> March 2024at Government Elementary School, Vallanaadu.25RRC Volunteer students from various departments of our college have cleaned the school campus and shared the importance of cleanliness to the school students. Around 82 students got benefited by this programme.