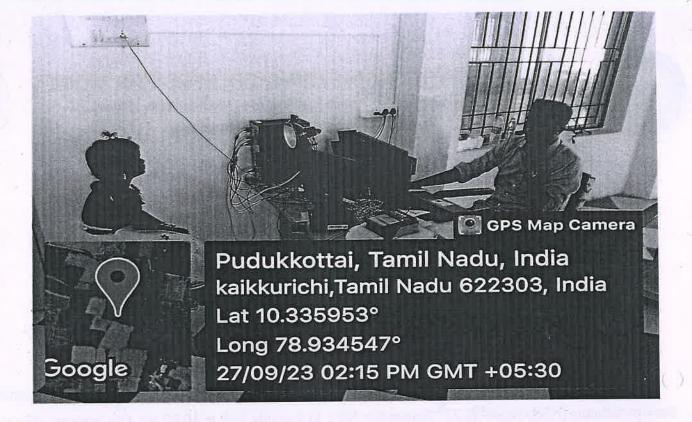

### REPORT

**EVENT DATE:30-03-24** 

VENUE: Government Elementary School, Vallanaadu

ORGANIZED BY: RRC Unit NO. OF BENEFICIARIES: 82

NO. OF RRC VOLUNTEERS PARTICIPATED: 25

Campus Cleaning was organized by our college in association with RRC unit on 30<sup>th</sup> March 2024at Government Elementary School, Vallanaadu.25RRC Volunteer students from various departments of our college have cleaned the school campus and shared the importance of cleanliness to the school students. Around 82 students got benefited by this programme.