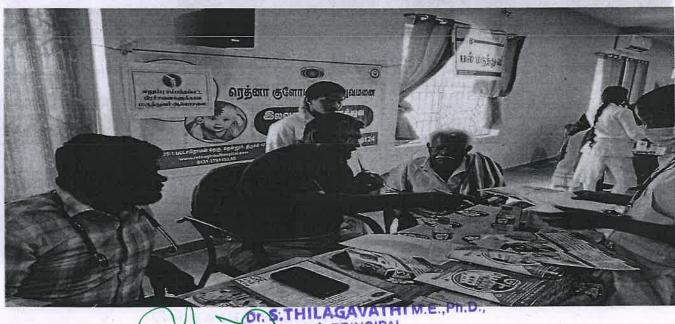

# **CIRCULAR**

DATE:14.03.2024

Our College has planned to organize a "Free Medical camp" on 16<sup>th</sup> March 2024, Saturday in our college premises under the supervision of Red Ribbon Club. Faculty members, Students and People of nearby villages are invited to check their health in our campus.

And those who are willing to donate blood are instructed to give their names to the coordinators Mrs.V.NithyaPoorani AP/ECE &Mrs.E.L.Thanga Uma AP/CSE.

RRC PROGRAMME OFFICER

PRINCIPAL TO PRINCIPAL

SRI BHARATHI ENGINEERING COLLEGE FOR WOMEN KAIKKURICHI - 622 303. PUDUKKOTTAI DISTRICT