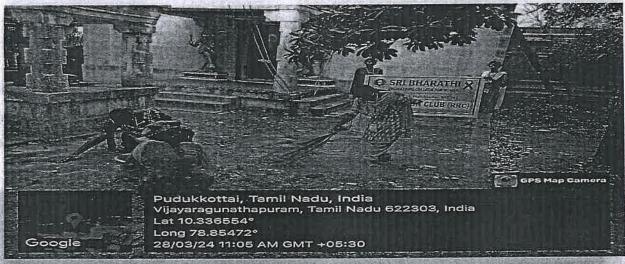

# TEMPLE CLEANING AT

VIJAYARAGUNATHAPURAM

(Approved by AICTE, New Delhi & Affiliated to Anna University, Chennai)

KAIKKURICHI, PUDUKKOTTAI-622303

### REPORT

**EVENT DATE: 28-03-2024** 

VENUE: Vijayaragunathapuram Village

**ORGANIZED BY: RRC Unit** 

W. LUCIN

NO. OF RRC VOLUNTEERS PARTICIPATED: 29

"Temple Cleaning programme" at Kaasi Vishwanadhar Temple, Vijayaragunathapuram was organized by our College Red Ribbon Club(RRC) on 28<sup>th</sup> March 2024.Our Students cleaned the temple with involvement. RRC Volunteer students from various departments of our college had participated in the programme.