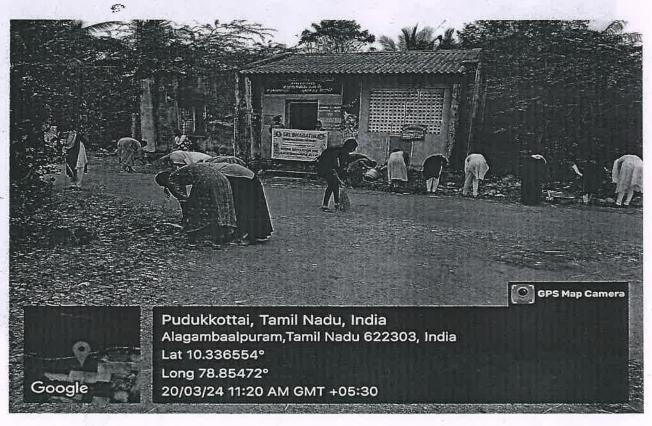

# TEMPLE CLEANING AT

VIJAYARAGUNATHAPURAM

(Approved by AICTE, New Delhi & Affiliated to Anna University, Chennai)

KAIKKURICHI, PUDUKKOTTAI-622303

### REPORT

**EVENT DATE: 28-03-2024** 

VENUE: Vijayaragunathapuram Village

**ORGANIZED BY: RRC Unit** 

W. LUCIN

NO. OF RRC VOLUNTEERS PARTICIPATED: 29

"Temple Cleaning programme" at Kaasi Vishwanadhar Temple, Vijayaragunathapuram was organized by our College Red Ribbon Club(RRC) on 28<sup>th</sup> March 2024.Our Students cleaned the temple with involvement. RRC Volunteer students from various departments of our college had participated in the programme.