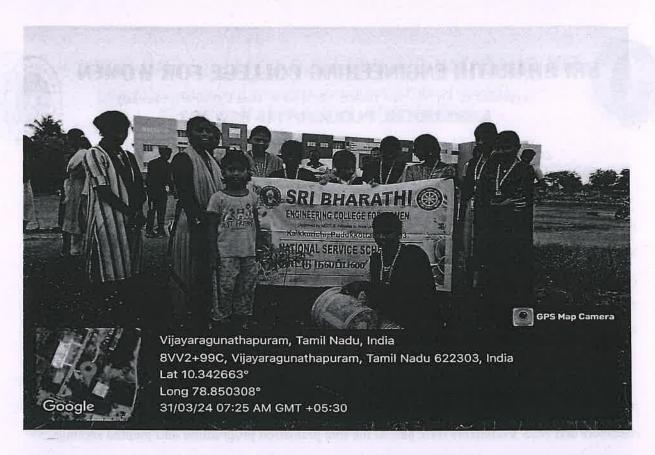

# TEMPLE CLEANING AT

VIJAYARAGUNATHAPURAM

(Approved by AICTE, New Delhi & Affiliated to Anna University, Chennai)

KAIKKURICHI, PUDUKKOTTAI-622303

# CIRCULAR

DATE: 26.03.2024

This is to inform that our college Red Ribbon Club Unit is going to conduct a "Temple cleaning programme" on Wednesday, 28th March 2024 at Kaasi Vishwanadhar Temple, Vijayaragunathapuram. In this regard the RRC Volunteers are instructed to organize the programme and assemble in our college ground at 9.45 am.

### REPORT

**EVENT DATE: 28-03-2024** 

VENUE: Vijayaragunathapuram Village

**ORGANIZED BY: RRC Unit** 

W. LUCIN

NO. OF RRC VOLUNTEERS PARTICIPATED: 29

"Temple Cleaning programme" at Kaasi Vishwanadhar Temple, Vijayaragunathapuram was organized by our College Red Ribbon Club(RRC) on 28<sup>th</sup> March 2024.Our Students cleaned the temple with involvement. RRC Volunteer students from various departments of our college had participated in the programme.